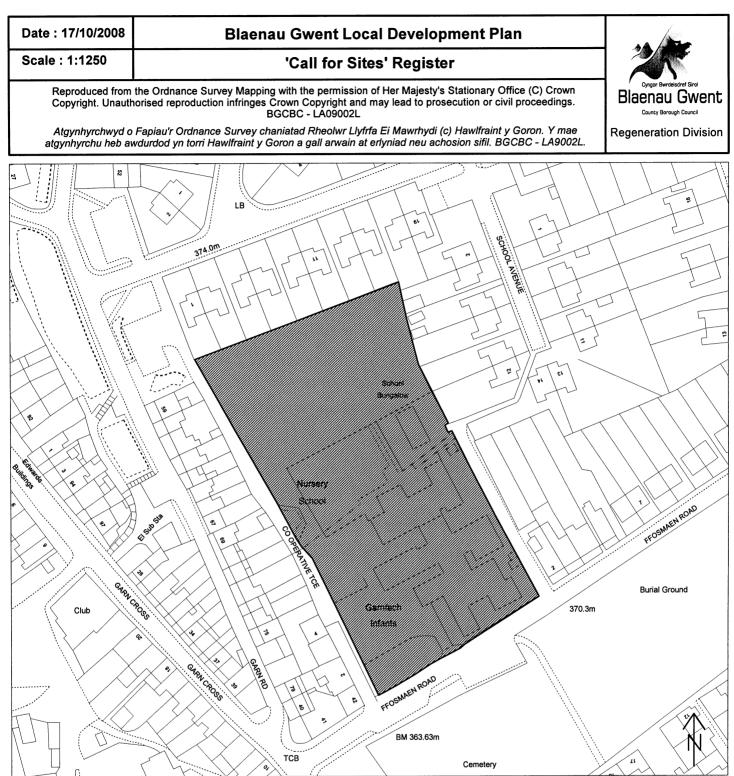

| Site<br>Ref        | Site Name                                                         | Proposal                             | Site Area<br>(Ha) | Page<br>Number |
|--------------------|-------------------------------------------------------------------|--------------------------------------|-------------------|----------------|
|                    | er Ebbw Fach Valley                                               |                                      |                   | Number         |
| C1                 | Land at Upper Coed Cae, Nantyglo                                  | Residential                          | 2.71              | 82             |
| C1<br>C2           | Land East of Pant View Houses,                                    | Residential                          | 1.78              | 83             |
| Coed Cae, Nantyglo |                                                                   |                                      | _                 |                |
| C3                 | South of Rising Sun Industrial Estate (UDP Allocation H2 (6))     | Residential                          | 2.71              | 84             |
| C4                 | Croesyceiliog Farm, Nantyglo                                      | Residential                          | 5.45              | 85             |
| C5                 | Southlands, Blaina                                                | Residential                          | 1.75              | 86             |
| C9                 | Land adjacent to Gwaelodd-y-Gelli<br>Farm, Blaina                 | Residential                          | 21.3              | 90             |
| C10                | Former Gas Depot, Land West of A467, Blaina                       | Residential                          | 0.79              | 91             |
| C11                | Ffoesmaen Road, Upper Coed Cae,<br>Nantyglo                       | Residential                          | 2.42              | 92             |
| C12                | Land north of Winchestown                                         | Residential                          | 0.42              | 93             |
| C13                | Land to the South-West of Waun<br>Ebbw Road                       | Residential                          | 1.69              | 94             |
| C14                | Land to the West of Recreation<br>Ground, Chapel Road             | Residential                          | 0.45              | 95             |
| C15                | Land North of Winches Row (UDP<br>Allocation H2 (5))              | Residential                          | 3.65              | 96             |
| C17                | Factory Road, Brynmawr                                            | Residential                          | 0.93              | 98             |
| C18                | Ben Ward's Field, Brynmawr                                        | Residential                          | 7.02              | 99             |
| C23                | Crawshay House, Greenland Road                                    | Residential                          | 0.71              | 104            |
| C24                | Land to the rear of Waunheulog,<br>Winchestown                    | Residential                          | 1.41              | 105            |
| C25                | Brynmawr Infants School and Griffin<br>Yard                       | Residential                          | 0.55              | 106            |
| C26                | Land at Pant View, Coed Cae                                       | Residential                          | 0.86              | 107            |
| C31                | Land adjacent to Station Terrace,<br>Nantyglo                     | Residential                          | 0.54              | 112            |
| C36                | BEWA (UK) Ltd, Noble Square<br>Industrial Estate                  | Residential                          | 0.35              | 115            |
| C37                | Land at Twyn Blaenant, Blaenavon<br>Road, Brynmawr                | Residential                          | 9.54              | 116            |
| C38                | Brynawelon, Nantyglo                                              | Residential                          | 0.86              | 117            |
| C6                 | Former Garnfach School Site                                       | Residential or<br>Community Facility | 0.81              | 87             |
| C8                 | Hafod Dawel Site, Hospital Road,<br>Nantyglo                      | Residential or<br>Community Facility | 0.73              | 89             |
| C16                | Rising Sun Upper (UDP Allocation E2 (14))                         | Employment                           | 1.48              | 97             |
| C19                | North of Rising Sun Industrial Estate<br>(UDP Allocation E2 (13)) | Employment                           | 3.29              | 100            |
| C28                | Adjacent to Blaen-y-Cwm School<br>(UDP Allocation E2 (16))        | Employment (B1 only)                 | 1.42              | 109            |