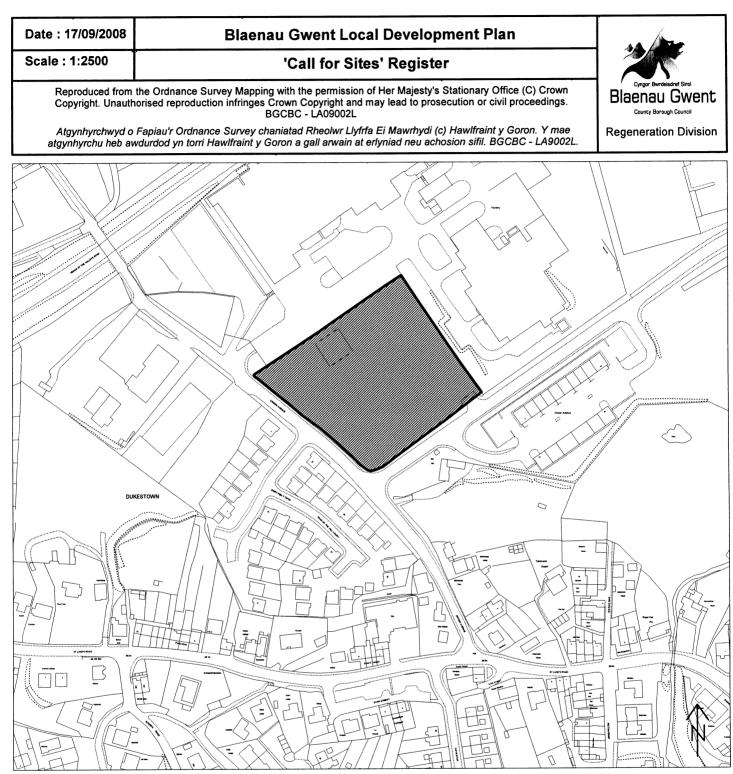

| Site Number:  | A41                                 |
|---------------|-------------------------------------|
| Site Name:    | Land Adjacent to Dukestown Cemetery |
| Site Area:    | 0.9 ha                              |
| Current Use:  | Farm                                |
| Proposed Use: | Residential                         |