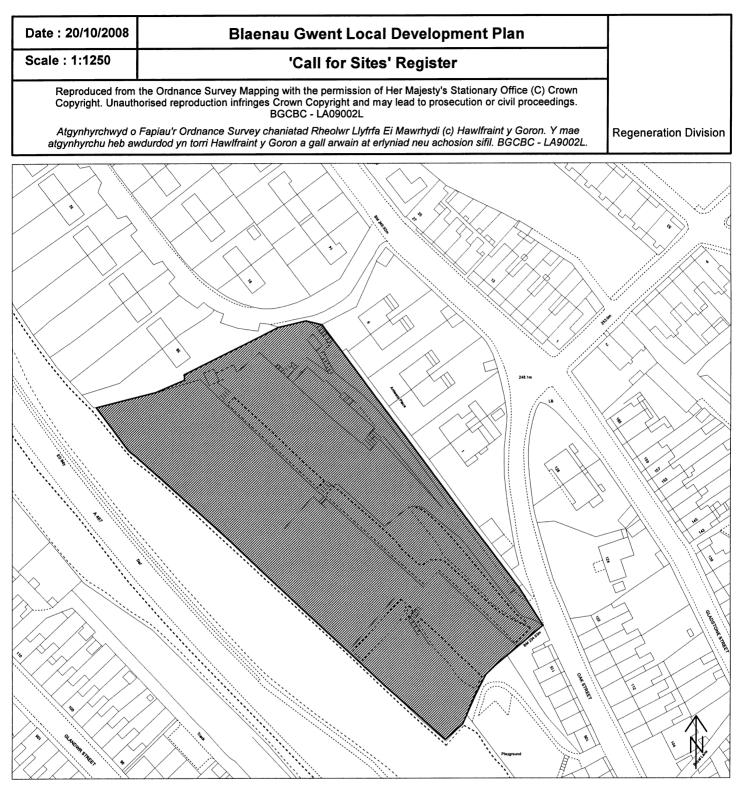

| Date : 17/10/2008                     | Blaenau Gwent Local Development Plan                                                                                                                                                                                 |                                                                     |
|---------------------------------------|----------------------------------------------------------------------------------------------------------------------------------------------------------------------------------------------------------------------|---------------------------------------------------------------------|
| Scale : 1:2500                        | 'Call for Sites' Register                                                                                                                                                                                            |                                                                     |
| Reproduced from<br>Copyright. Unauth  | the Ordnance Survey Mapping with the permission of Her Majesty's Stationary Office (C) Crown<br>norised reproduction infringes Crown Copyright and may lead to prosecution or civil proceedings.<br>BGCBC - LA09002L | Cyngor Bwrdeisdref Sirol<br>Blaenau Gwent<br>County Borough Council |
| Atgynhyrchwyd o<br>atgynhyrchu heb aw | Fapiau'r Ordnance Survey chaniatad Rheolwr Llyfrfa Ei Mawrhydi (c) Hawlfraint y Goron. Y mae<br>wdurdod yn torri Hawlfraint y Goron a gall arwain at erlyniad neu achosion sifil. BGCBC - LA9002L.                   | Regeneration Division                                               |
|                                       |                                                                                                                                                                                                                      |                                                                     |
|                                       |                                                                                                                                                                                                                      |                                                                     |
| · · ·                                 |                                                                                                                                                                                                                      |                                                                     |
|                                       |                                                                                                                                                                                                                      |                                                                     |

| Site Number:  | B9                   |
|---------------|----------------------|
| Site Name:    | Land at Bryn-y-Gwynt |
| Site Area:    | 2.3 ha               |
| Current Use:  | Open Space           |
| Proposed Use: | Residential          |