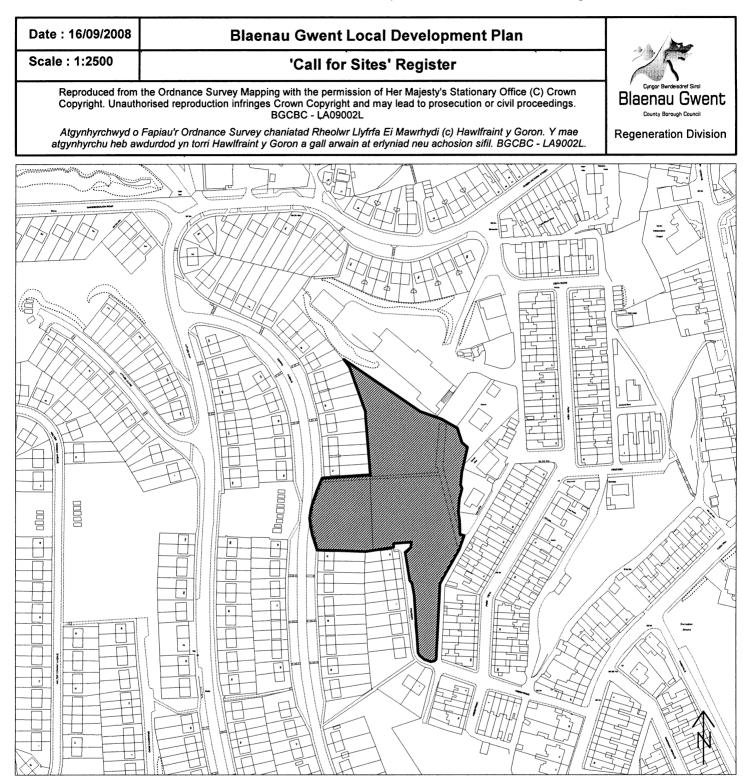

| Site Number:  | A22             |
|---------------|-----------------|
| Site Name:    | Land at Sirhowy |
| Site Area:    | 1.0 ha          |
| Current Use:  | Vacant          |
| Proposed Use: | Residential     |