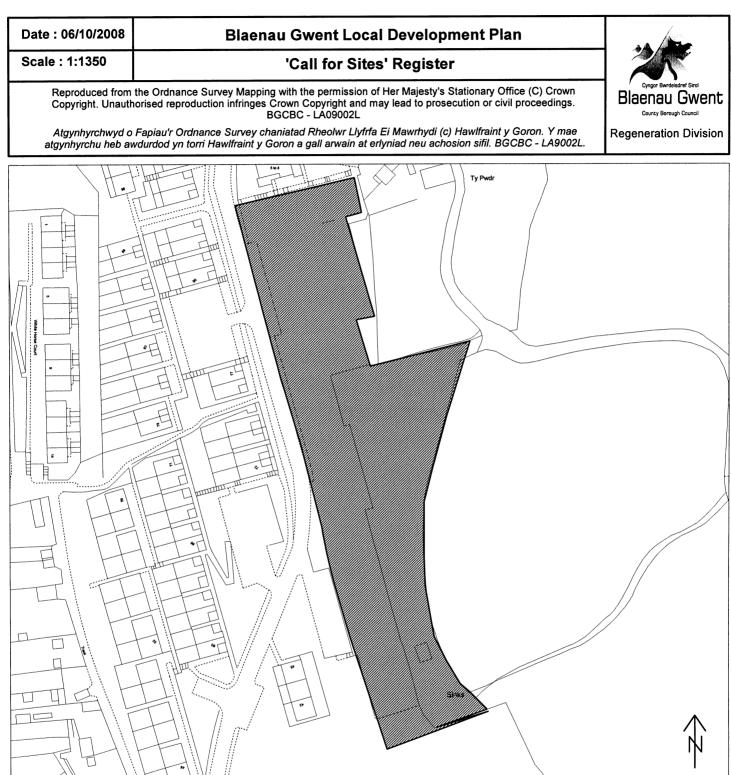

Proposed Use: (1)Employment (2) Nature Reserve

| Site Number:  | B15                                               |
|---------------|---------------------------------------------------|
| Site Name:    | Land Surrounding Wetlands Building, Festival Park |
| Site Area:    | 3.0 ha                                            |
| Current Use:  | Parkland and Fitness Centre                       |
| Proposed Use: | Residential and Parkland                          |