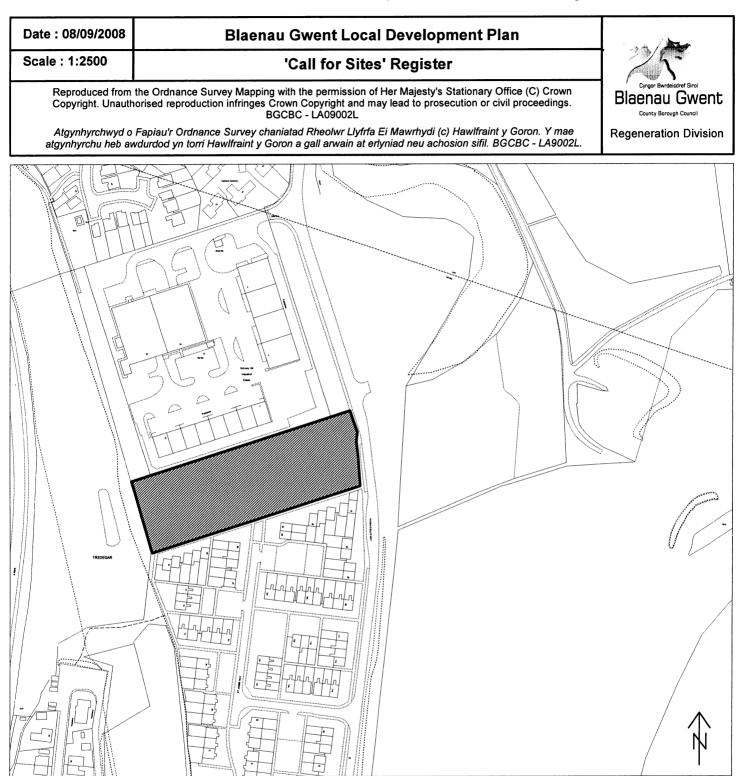

| Site Number: | AZI                                 |
|--------------|-------------------------------------|
| Site Name:   | Corporation Yard, Ashvale, Tredegar |
| Site Area:   | 0.4 ha                              |

Olda Niumaham

Current Use: Light Industrial

A 0 4

Proposed Use: Residential