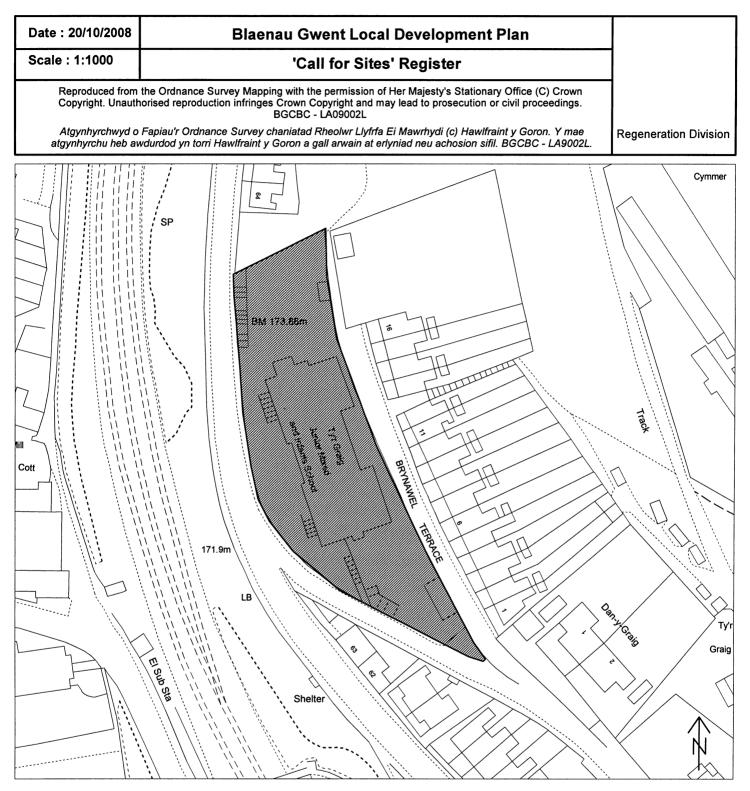

| Site Number:  | A43                       |
|---------------|---------------------------|
| Site Name:    | Business Resource Centre  |
| Site Area:    | 1.2 ha                    |
| Current Use:  | Training Centre / Offices |
| Proposed Use: | Residential               |