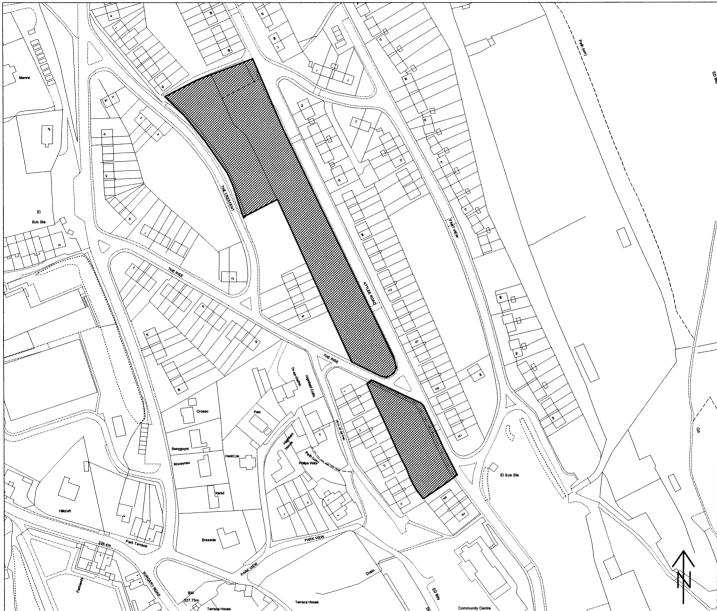

| Site Number:  | B20                                               |
|---------------|---------------------------------------------------|
| Site Name:    | Highlands Road, Beaufort (UDP Allocation H2 (18)) |
| Site Area:    | 2.0 ha                                            |
| Current Use:  | Open Space                                        |
| Proposed Use: | (1) Local Nature Reserve (2) Residential          |