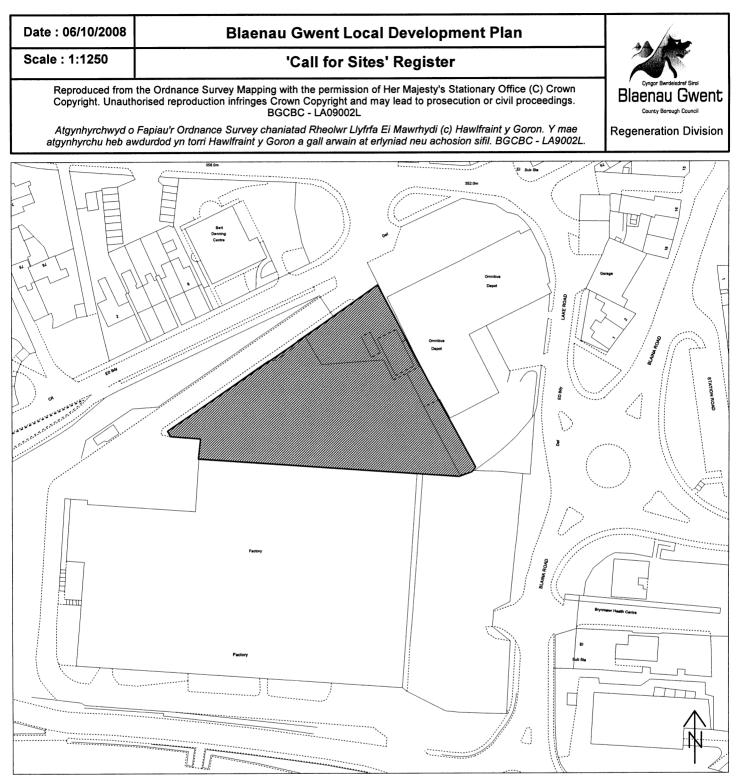

|
|---------------|---------------------------------------------------|
| Site Name:    | Cycle Track-Clydach Gorge & Blaina/Beaufort Track |
| Site Area:    | Non - Applicable                                  |
| Current Use:  | Road and Vacant Land                              |
| Proposed Use: | Cycle Track                                       |



| Site Number:  | C21                                               |
|---------------|---------------------------------------------------|
| Site Name:    | Second Access from Clydach Street / Aneurin Place |
| Site Area:    | Non - Applicable                                  |
| Current Use:  | Vacant Land                                       |
| Proposed Use: | Access Road                                       |



| Site Number:  | C22                                                |
|---------------|----------------------------------------------------|
| Site Name:    | Acquisition of NMC Factory                         |
| Site Area:    | 0.36 ha                                            |
| Current Use:  | Industrial                                         |
| Proposed Use: | Urban Link between Asda Retail Park & Brynmawr T.C |
|               |                                                    |

| Date : 06/10/2008                          | Blaenau Gwent Local Development Plan                                                                                                                                                                            |