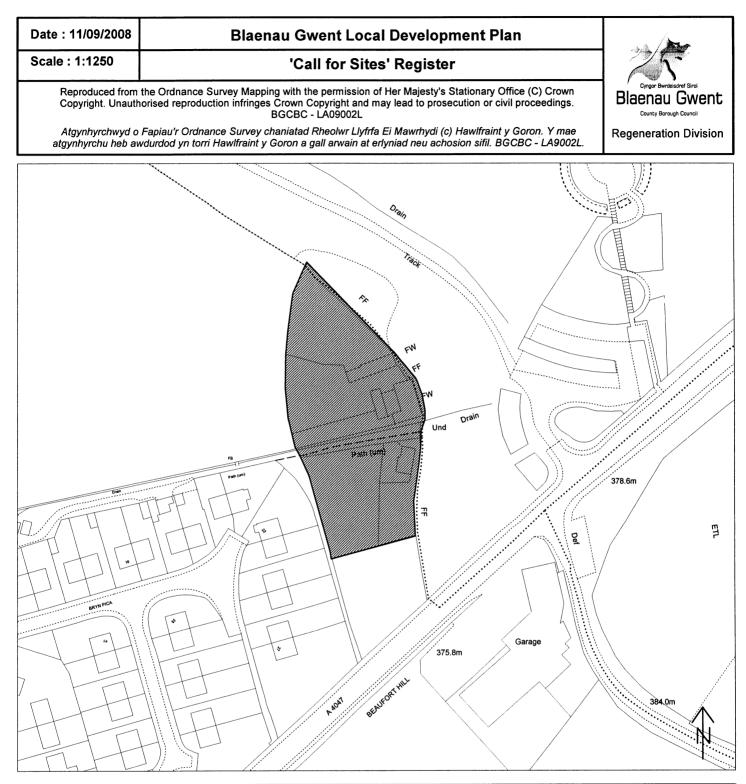

| Site Number:  | A6                                  |
|---------------|-------------------------------------|
| Site Name:    | Land opposite Hunts Lodge, Tredegar |
| Site Area:    | 1.0 ha                              |
| Current Use:  | Part Barn & Fenced Area             |
| Proposed Use: | Residential                         |