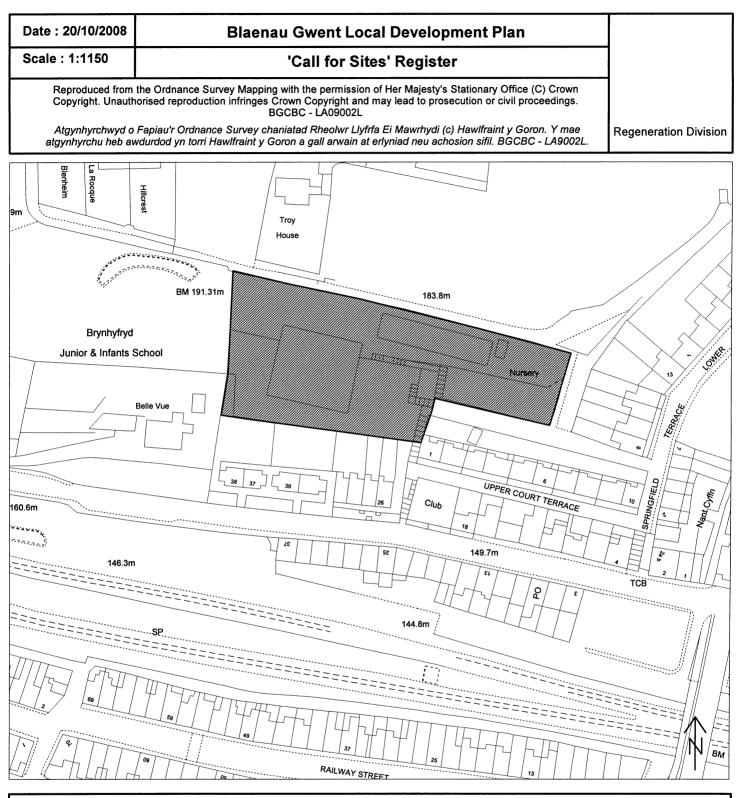

ngs.<br>BGCBC - LA09002L |                       |
| Atgynhyrchwyd o<br>atgynhyrchu heb av | Fapiau'r Ordnance Survey chaniatad Rheolwr Llyfrfa Ei Mawrhydi (c) Hawlfraint y Goron. Y mae<br>vdurdod yn torri Hawlfraint y Goron a gall arwain at erlyniad neu achosion sifil. BGCBC - LA9002L.                  | Regeneration Division |
|                                       |                                                                                                                                                                                                                     |                       |

| Site Number: | D15 |  |
|--------------|-----|--|
|--------------|-----|--|

Site Name: Turkey Trot

Site Area: Not Applicable

Current Use: Walkway & Allotments

Proposed Use: Pathway



| Site Number:  | D16                      |
|---------------|--------------------------|
| Site Name:    | Brynhyfryd Junior School |
| Site Area:    | 0.36 ha                  |
| Current Use:  | Disused School           |
| Proposed Use: | Residential              |



| Site Number:  | D17                                            |
|---------------|------------------------------------------------|
| Site Name:    | Former Tyr Graig Junior Mixed & Infants School |
| Site Area:    | 0.32 ha                                        |
| Current Use:  | Former School                                  |
| Proposed Use: | Residential                                    |



| Site Number:  | D20                        |
|---------------|----------------------------|
| Site Name:    | Hillcres