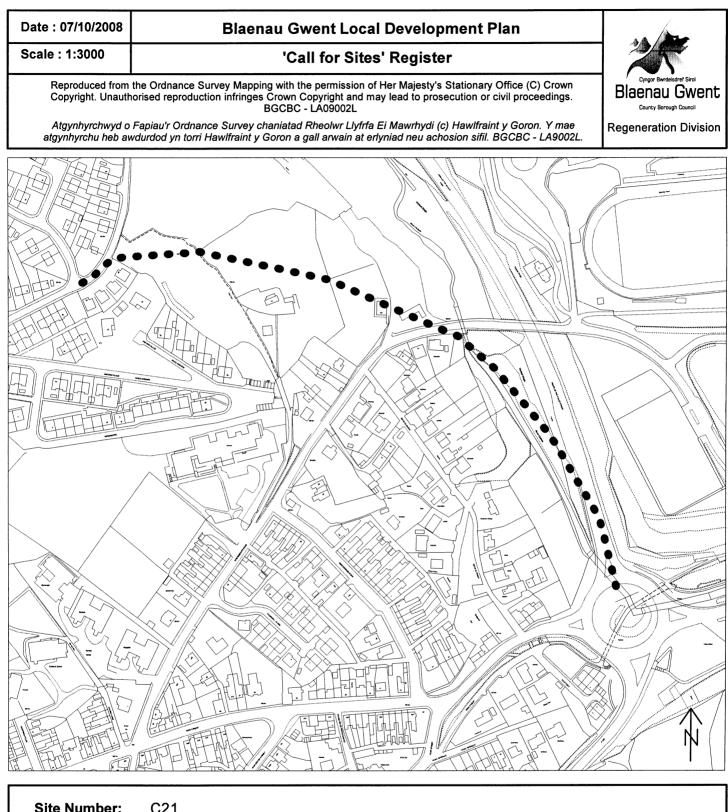

| Site<br>Ref | Site Name                                              | Proposal                                               | Site Area<br>(Ha) | Page<br>Number |
|-------------|--------------------------------------------------------|--------------------------------------------------------|-------------------|----------------|
| C29         | Cwmcrachen Lower (UDP Allocation E2 (11))              | Employment                                             | 3.88              | 110            |
| C7          | Land north of Banna Park                               | Car Park                                               | 0.38              | 88             |
| C20         | Cycle track – Clydach Gorge &<br>Blaina/Beaufort Track | Cycle track                                            | N/a               | 101            |
| C21         | Second access from Clydach St /<br>Aneurin Place       | Access road                                            | N/a               | 102            |
| C22         | Acquisition of NMC Factory and Stagecoach              | Urban Link between<br>Asda and Brynmawr<br>Town Centre | 0.36              | 103            |
| C27         | Railway trackbed between Waunavon & Brynmawr           | Railway                                                | N/a               | 108            |
| C32         | NMC Factory, Blaina Road                               | Urban Link between<br>Asda and Brynmawr<br>Town Centre | 0.90              | 113            |
| C30         | Land adjacent to Farm Road,<br>Nantyglo                | Open Space / Leisure                                   | 16.79             | 111            |
| C33         | Land adjacent to Warwick Road                          | Open Space                                             | 19.2              | 114            |