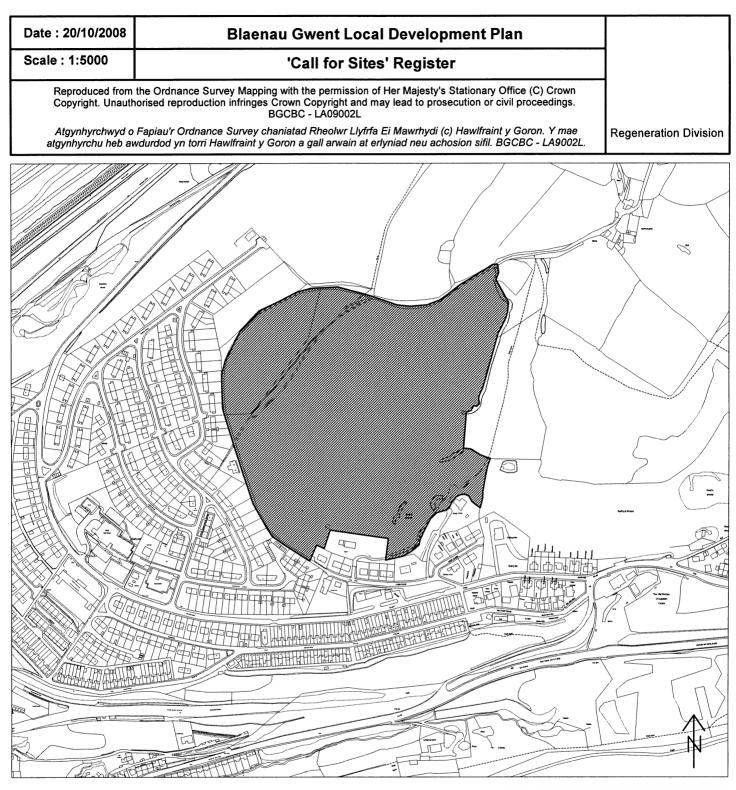

| Date : 06/10/2008                          | Blaenau Gwent Local Development Plan                                                                                                                                                                        | kain                                                                |
|--------------------------------------------|-------------------------------------------------------------------------------------------------------------------------------------------------------------------------------------------------------------|---------------------------------------------------------------------|
| Scale : 1:2900                             | 'Call for Sites' Register                                                                                                                                                                                   | **                                                                  |
| Reproduced from the Copyright. Unauthoris  | o Ordnance Survey Mapping with the permission of Her Majesty's Stationary Office (C) Crown sed reproduction infringes Crown Copyright and may lead to prosecution or civil proceedings.<br>BGCBC - LA09002L | Cyngor Bwrdeisdref Sirol<br>Blaenau Gwent<br>County Borough Cauncil |
| Atgynhyrchwyd o Fa<br>atgynhyrchu heb awdu | piau'r Ordnance Survey chaniatad Rheolwr Llyfrfa Ei Mawrhydi (c) Hawlfraint y Goron. Y mae<br>rdod yn torri Hawlfraint y Goron a gall arwain at erlyniad neu achosion sifil. BGCBC - LA9002L.               | Regeneration Division                                               |
|                                            |                                                                                                                                                                                                             |                                                                     |

| Site Number:  | B5                                      |
|---------------|-----------------------------------------|
| Site Name:    | Land at Rhyd-y-Blew, Ebbw Vale          |
| Site Area:    | 5.9 ha                                  |
| Current Use:  | Former Reservoir                        |
| Proposed Use: | Mixed Use Development (Retail, Housing) |