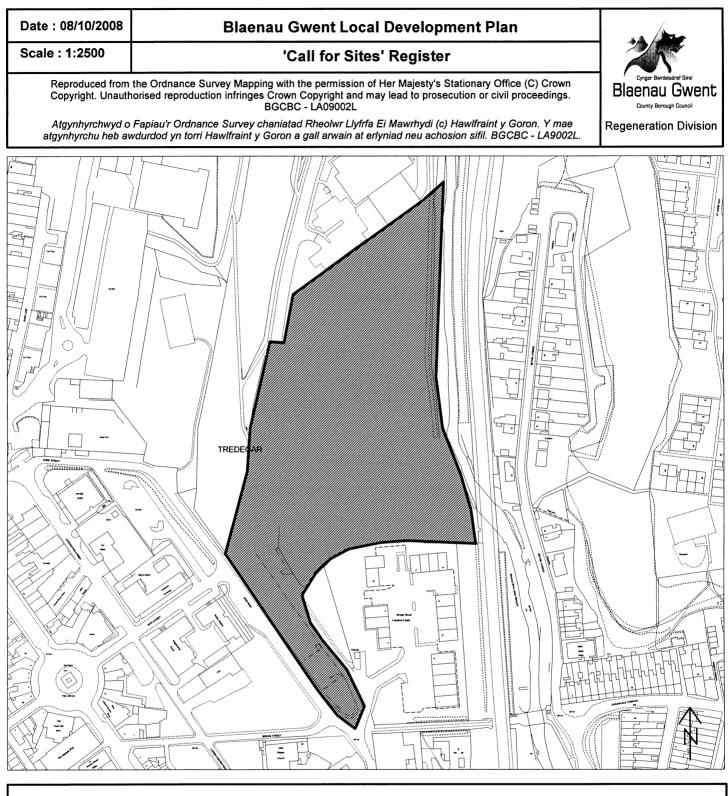

| Site Number:  | A14                                |
|---------------|------------------------------------|
| Site Name:    | Tredegar Workshops (Business Park) |
| Site Area:    | 3.0 ha                             |
| Current Use:  | Vacant                             |
| Proposed Use: | Employment                         |