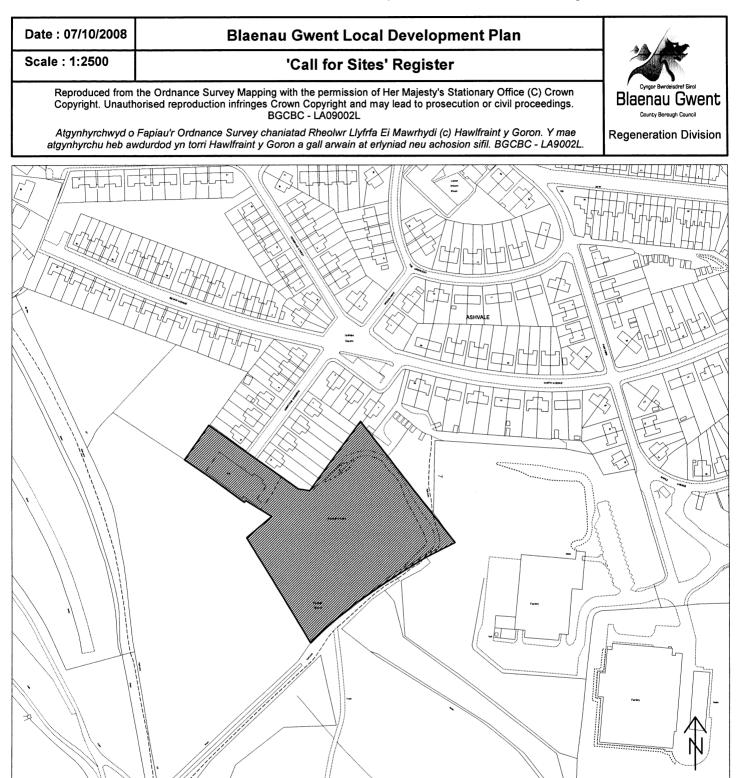

| Site Number:  | A7                                 |
|---------------|------------------------------------|
| Site Name:    | Rear of Factories and Pochin House |
| Site Area:    | 0.46 ha                            |
| Current Use:  | Vacant Land (Former Tip)           |
| Proposed Use: | Residential                        |