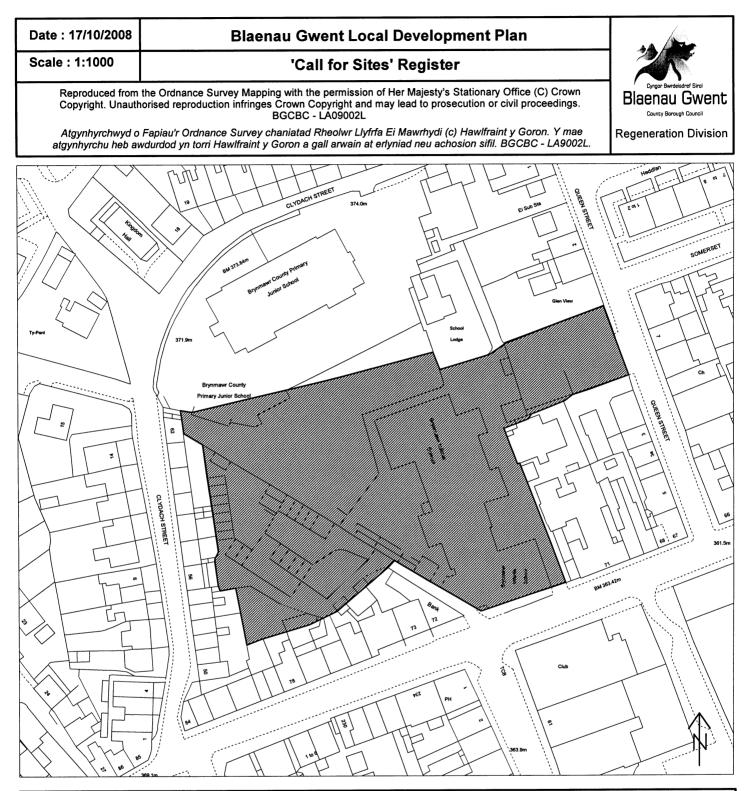

| Site Number:  | A43                       |
|---------------|---------------------------|
| Site Name:    | Business Resource Centre  |
| Site Area:    | 1.2 ha                    |
| Current Use:  | Training Centre / Offices |
| Proposed Use: | Residential               |