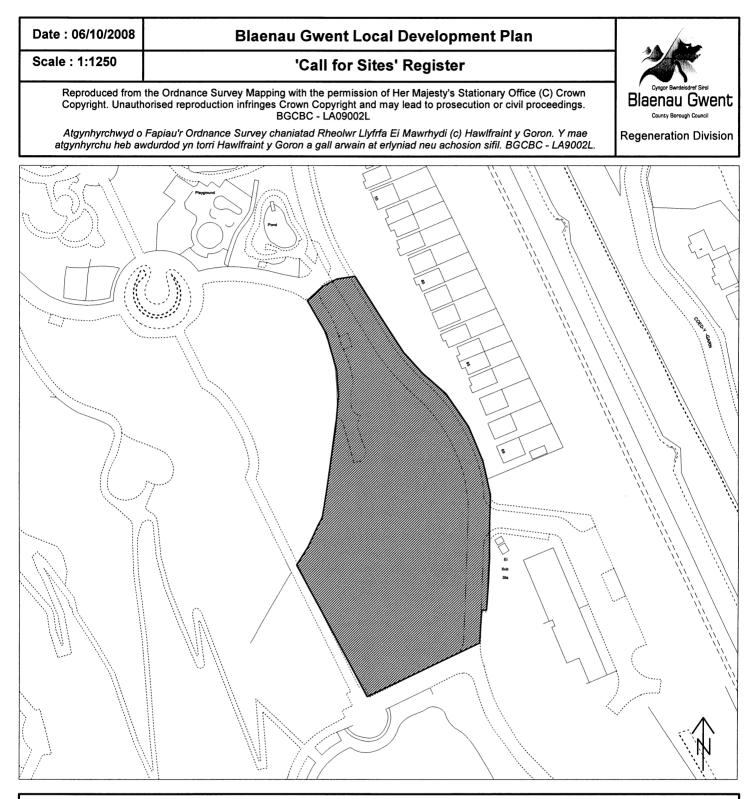

| Date : 06/10/2008                          | Blaenau Gwent Local Development Plan                                                                                                                                                                        | kain                                                                |
|--------------------------------------------|-------------------------------------------------------------------------------------------------------------------------------------------------------------------------------------------------------------|---------------------------------------------------------------------|
| Scale : 1:2900                             | 'Call for Sites' Register                                                                                                                                                                                   | **                                                                  |
| Reproduced from the Copyright. Unauthoris  | o Ordnance Survey Mapping with the permission of Her Majesty's Stationary Office (C) Crown sed reproduction infringes Crown Copyright and may lead to prosecution or civil proceedings.<br>BGCBC - LA09002L | Cyngor Bwrdeisdref Sirol<br>Blaenau Gwent<br>County Borough Cauncil |
| Atgynhyrchwyd o Fa<br>atgynhyrchu heb awdu | piau'r Ordnance Survey chaniatad Rheolwr Llyfrfa Ei Mawrhydi (c) Hawlfraint y Goron. Y mae<br>rdod yn torri Hawlfraint y Goron a gall arwain at erlyniad neu achosion sifil. BGCBC - LA9002L.               | Regeneration Division                                               |
|                                            |                                                                                                                                                                                                             |                                                                     |

| Site Number:  | B5                                      |
|---------------|-----------------------------------------|
| Site Name:    | Land at Rhyd-y-Blew, Ebbw Vale          |
| Site Area:    | 5.9 ha                                  |
| Current Use:  | Former Reservoir                        |
| Proposed Use: | Mixed Use Development (Retail, Housing) |