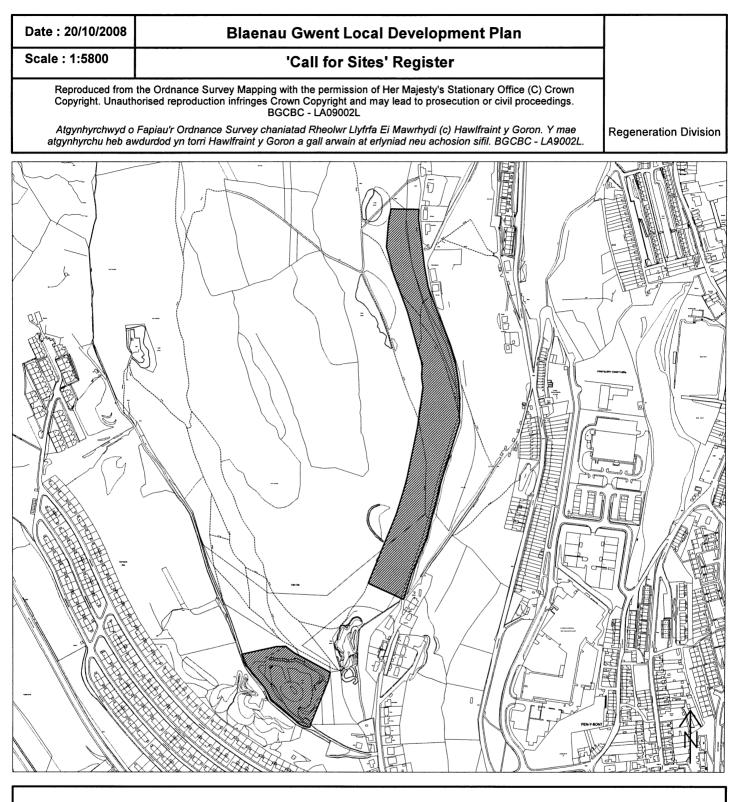

|
| Proposed Use: | Residential                                   |
|               |                                               |



| Site Number:  | C37                                           |
|---------------|-----------------------------------------------|
| Site Name:    | Land at Twyn Blaenant, Blaenavon Rd, Brynmawr |
| Site Area:    | 9.54 ha                                       |
| Current Use:  | Rough Pasture                                 |
| Proposed Use: | Residential                                   |



| Site Number:  | C38                  |
|---------------|----------------------|
| Site Name:    | Brynawelon, Nantyglo |
| Site Area:    | 0.86 ha              |
| Current Use:  | Grazing              |
| Proposed Use: | Residential          |



| Site Number:  | D1                                       |
|---------------|------------------------------------------|
| Site Name:    | Ty Dan-y-Wal Road, West Bank, Cwmtillery |
| Site Area:    | 4.4 ha (combined area)                   |
| Current Use:  | Self Generating Forest                   |
| Proposed Use: | Residential                              |



| Site Number:  | D2                               |
|---------------|----------------------------------|
| Site Name:    | Former NCB Housing, Hafod-y-Coed |
| Site Area:    | 1.97 ha                          |
| Current Use:  | Disused Housing Site             |
| Proposed Use: | Residential                      |



| Site Number:  | D3                                         |
|---------------|----------------------------