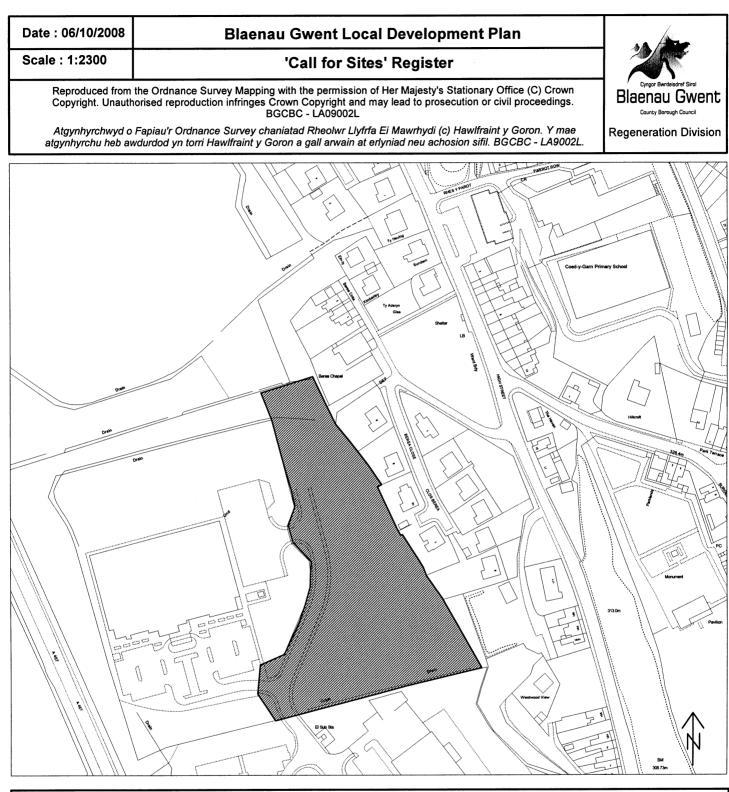

| Site Number:  | A43                       |
|---------------|---------------------------|
| Site Name:    | Business Resource Centre  |
| Site Area:    | 1.2 ha                    |
| Current Use:  | Training Centre / Offices |
| Proposed Use: | Residential               |