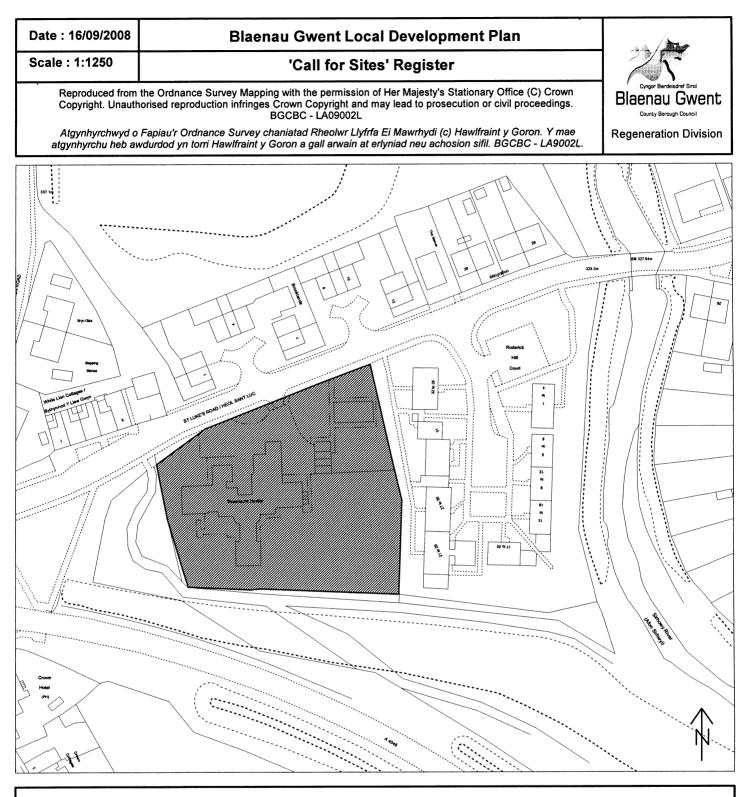

| Site Number:  | A26                        |
|---------------|----------------------------|
| Site Name:    | Greenacres, St. Lukes Road |
| Site Area:    | 0.5 ha                     |
| Current Use:  | Special Needs Hostel       |
| Proposed Use: | Residential                |
|               |                            |