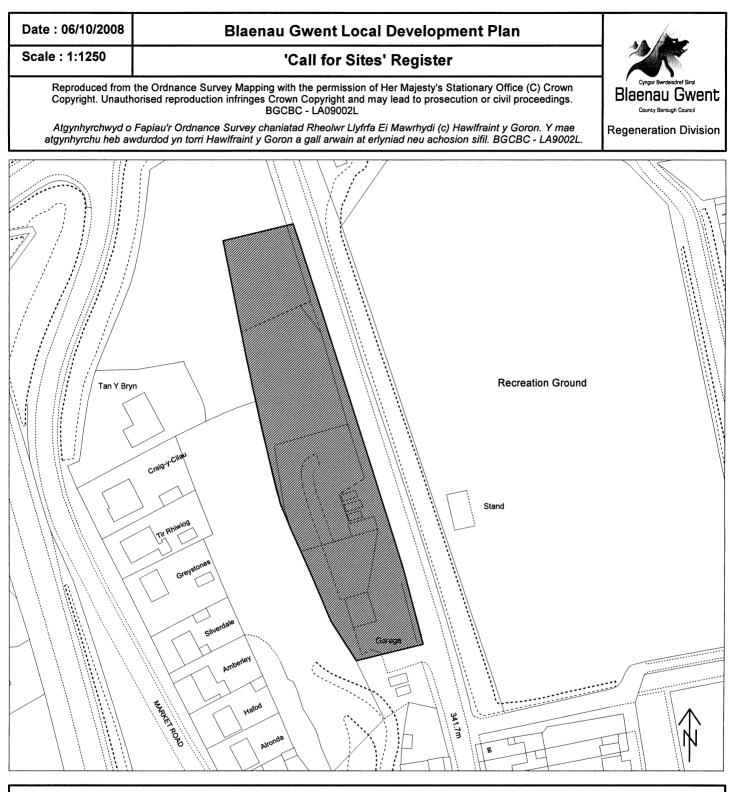

| Site Number:  | A7                                 |
|---------------|------------------------------------|
| Site Name:    | Rear of Factories and Pochin House |
| Site Area:    | 0.46 ha                            |
| Current Use:  | Vacant Land (Former Tip)           |
| Proposed Use: | Residential                        |