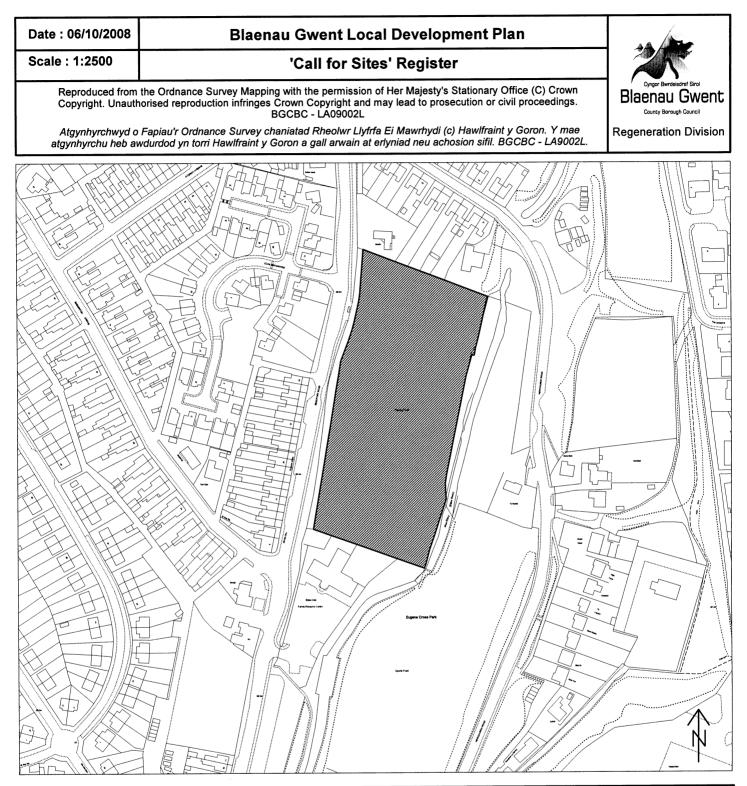

| Site Number:  | B9                   |
|---------------|----------------------|
| Site Name:    | Land at Bryn-y-Gwynt |
| Site Area:    | 2.3 ha               |
| Current Use:  | Open Space           |
| Proposed Use: | Residential          |