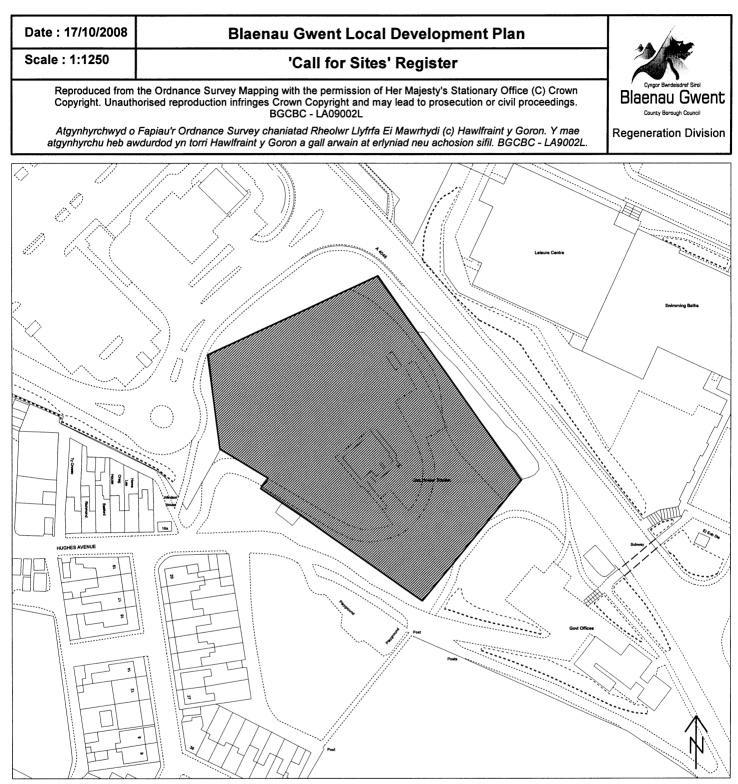

| Site Number:  | A40                            |
|---------------|--------------------------------|
| Site Name:    | Land Adjacent to Bevans Avenue |
| Site Area:    | 0.39 ha                        |
| Current Use:  | Vacant                         |
| Proposed Use: | Community Facility             |