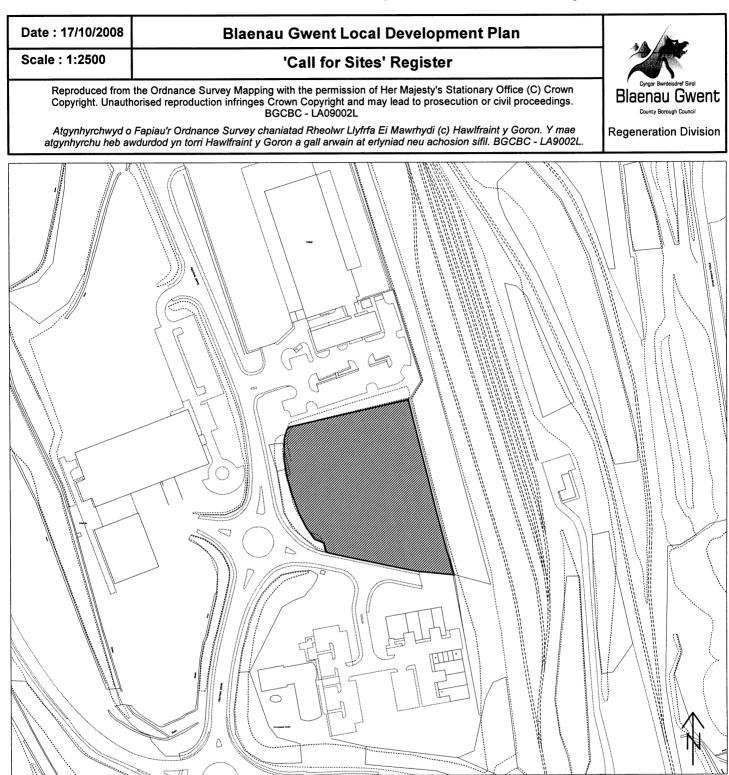

| Site Number:  | B10                             |
|---------------|---------------------------------|
| Site Name:    | Drysiog Farm                    |
| Site Area:    | 6.1 ha                          |
| Current Use:  | Horse Training Farm and Grounds |
| Proposed Use: | Residential                     |
|               |                                 |