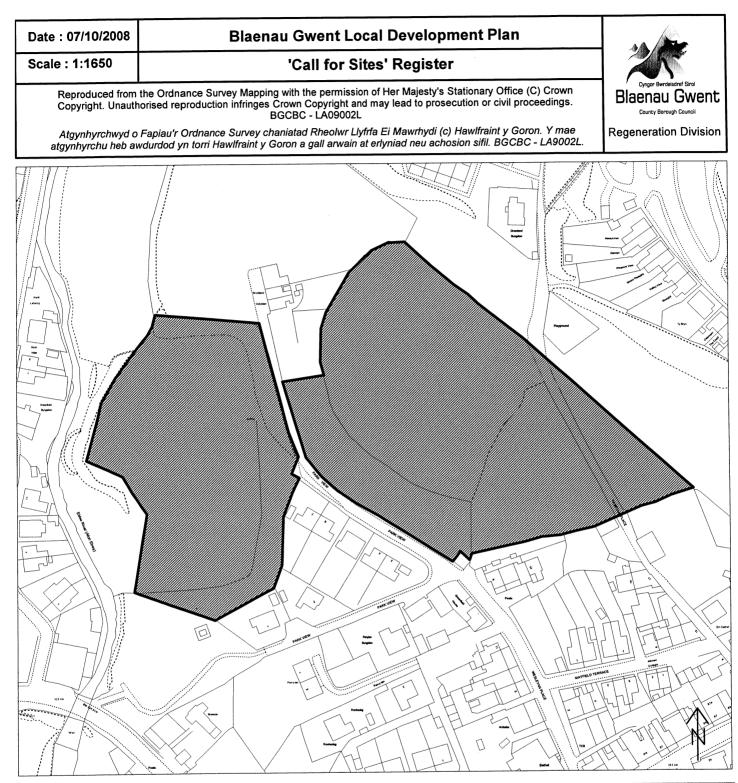

| Site Number:  | B7                                            |
|---------------|-----------------------------------------------|
| Site Name:    | Bryn Serth (UDP Allocation E2 (6) and E2 (7)) |
| Site Area:    | 22.8 ha                                       |
| Current Use:  | Vacant Prepared Development Platform          |
| Proposed Use: | (1) Mixed Use (2) Nature Conservation Site    |

| Site Number:  | B8                                 |
|---------------|------------------------------------|
| Site Name:    | Blue Lake, Waun-y-Pound, Ebbw Vale |
| Site Area:    | 3.67ha                             |
| Current Use:  | Brownfield Land                    |
| Proposed Use: | Residential                        |
|               |                                    |