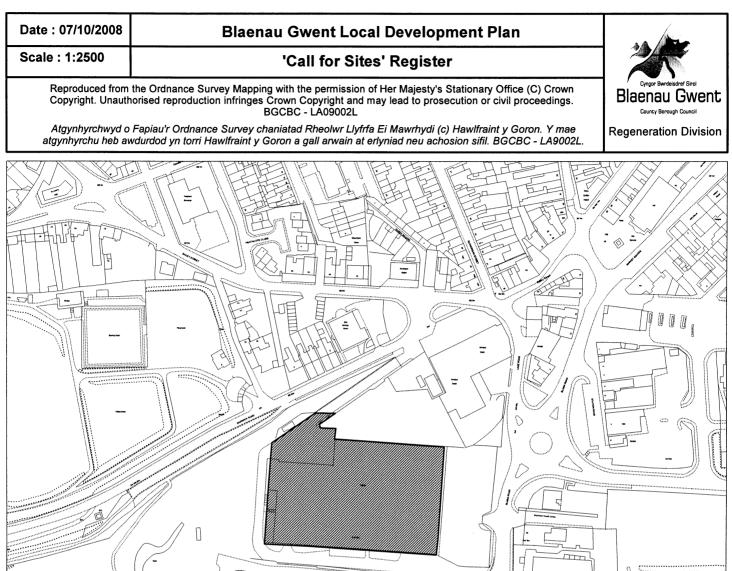

| Site Number:  | A4                                      |
|---------------|-----------------------------------------|
| Site Name:    | Former Gas Holder Station, Vale Terrace |
| Site Area:    | 0.56 ha                                 |
| Current Use:  | Vacant plus Gas Governer                |
| Proposed Use: | (1) Residential (2) Mixed Use (C3 & A1) |
|               |                                         |