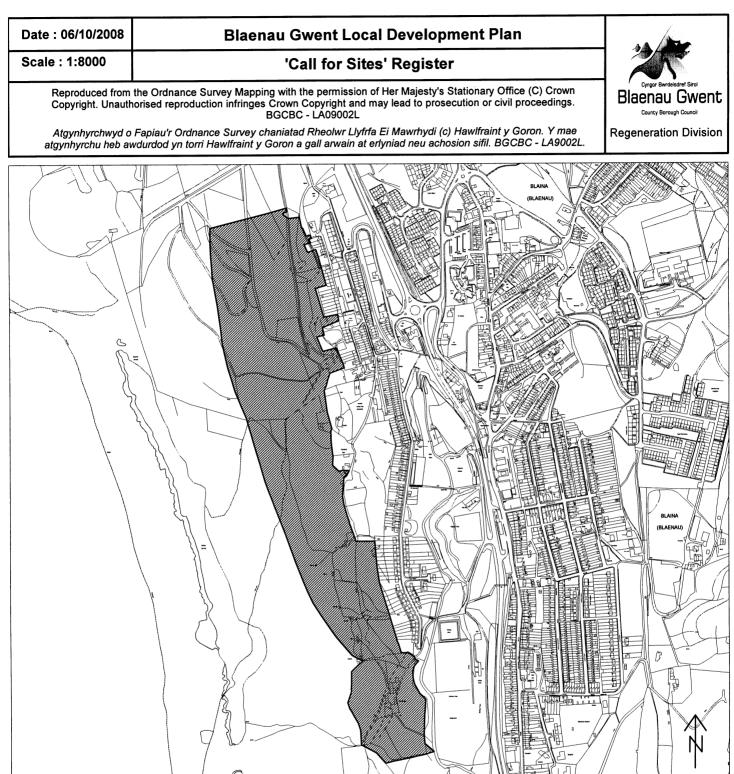

| Site<br>Ref        | Site Name                                                         | Proposal                             | Site Area<br>(Ha) | Page<br>Number |
|--------------------|-------------------------------------------------------------------|--------------------------------------|-------------------|----------------|
|                    | er Ebbw Fach Valley                                               |                                      |                   | Number         |
| C1                 | Land at Upper Coed Cae, Nantyglo                                  | Residential                          | 2.71              | 82             |
| C1<br>C2           | Land East of Pant View Houses,                                    | Residential                          | 1.78              | 83             |
| Coed Cae, Nantyglo |                                                                   |                                      | _                 |                |
| C3                 | South of Rising Sun Industrial Estate (UDP Allocation H2 (6))     | Residential                          | 2.71              | 84             |
| C4                 | Croesyceiliog Farm, Nantyglo                                      | Residential                          | 5.45              | 85             |
| C5                 | Southlands, Blaina                                                | Residential                          | 1.75              | 86             |
| C9                 | Land adjacent to Gwaelodd-y-Gelli<br>Farm, Blaina                 | Residential                          | 21.3              | 90             |
| C10                | Former Gas Depot, Land West of A467, Blaina                       | Residential                          | 0.79              | 91             |
| C11                | Ffoesmaen Road, Upper Coed Cae,<br>Nantyglo                       | Residential                          | 2.42              | 92             |
| C12                | Land north of Winchestown                                         | Residential                          | 0.42              | 93             |
| C13                | Land to the South-West of Waun<br>Ebbw Road                       | Residential                          | 1.69              | 94             |
| C14                | Land to the West of Recreation<br>Ground, Chapel Road             | Residential                          | 0.45              | 95             |
| C15                | Land North of Winches Row (UDP<br>Allocation H2 (5))              | Residential                          | 3.65              | 96             |
| C17                | Factory Road, Brynmawr                                            | Residential                          | 0.93              | 98             |
| C18                | Ben Ward's Field, Brynmawr                                        | Residential                          | 7.02              | 99             |
| C23                | Crawshay House, Greenland Road                                    | Residential                          | 0.71              | 104            |
| C24                | Land to the rear of Waunheulog,<br>Winchestown                    | Residential                          | 1.41              | 105            |
| C25                | Brynmawr Infants School and Griffin<br>Yard                       | Residential                          | 0.55              | 106            |
| C26                | Land at Pant View, Coed Cae                                       | Residential                          | 0.86              | 107            |
| C31                | Land adjacent to Station Terrace,<br>Nantyglo                     | Residential                          | 0.54              | 112            |
| C36                | BEWA (UK) Ltd, Noble Square<br>Industrial Estate                  | Residential                          | 0.35              | 115            |
| C37                | Land at Twyn Blaenant, Blaenavon<br>Road, Brynmawr                | Residential                          | 9.54              | 116            |
| C38                | Brynawelon, Nantyglo                                              | Residential                          | 0.86              | 117            |
| C6                 | Former Garnfach School Site                                       | Residential or<br>Community Facility | 0.81              | 87             |
| C8                 | Hafod Dawel Site, Hospital Road,<br>Nantyglo                      | Residential or<br>Community Facility | 0.73              | 89             |
| C16                | Rising Sun Upper (UDP Allocation E2 (14))                         | Employment                           | 1.48              | 97             |
| C19                | North of Rising Sun Industrial Estate<br>(UDP Allocation E2 (13)) | Employment                           | 3.29              | 100            |
| C28                | Adjacent to Blaen-y-Cwm School<br>(UDP Allocation E2 (16))        | Employment (B1 only)                 | 1.42              | 109            |