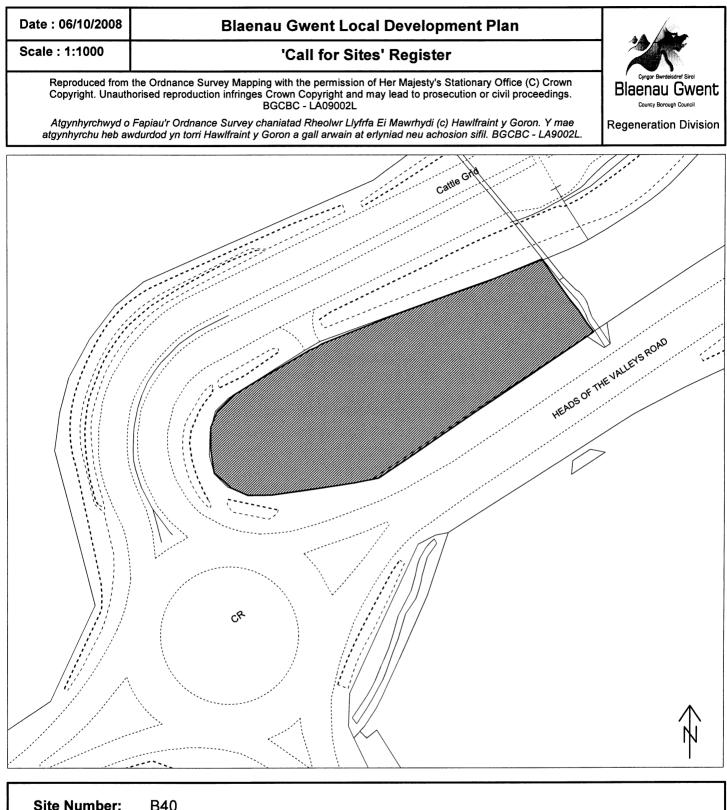

| Site Number:  | A40                            |
|---------------|--------------------------------|
| Site Name:    | Land Adjacent to Bevans Avenue |
| Site Area:    | 0.39 ha                        |
| Current Use:  | Vacant                         |
| Proposed Use: | Community Facility             |