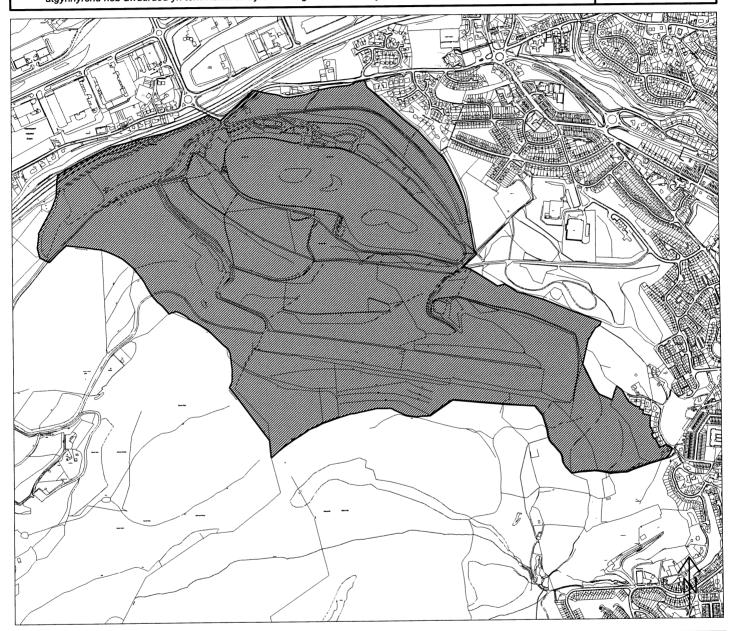

| Site Number | r: A39                                       |
|-------------|----------------------------------------------|
| Site Name:  | Parc Bryn Bach (UDP Allocation R5 (C) & R9)) |
| Site Area:  | 132.8 ha                                     |
| Current Use | e: Country Park                              |
| Proposed U  | se: Open Space / Recreation                  |