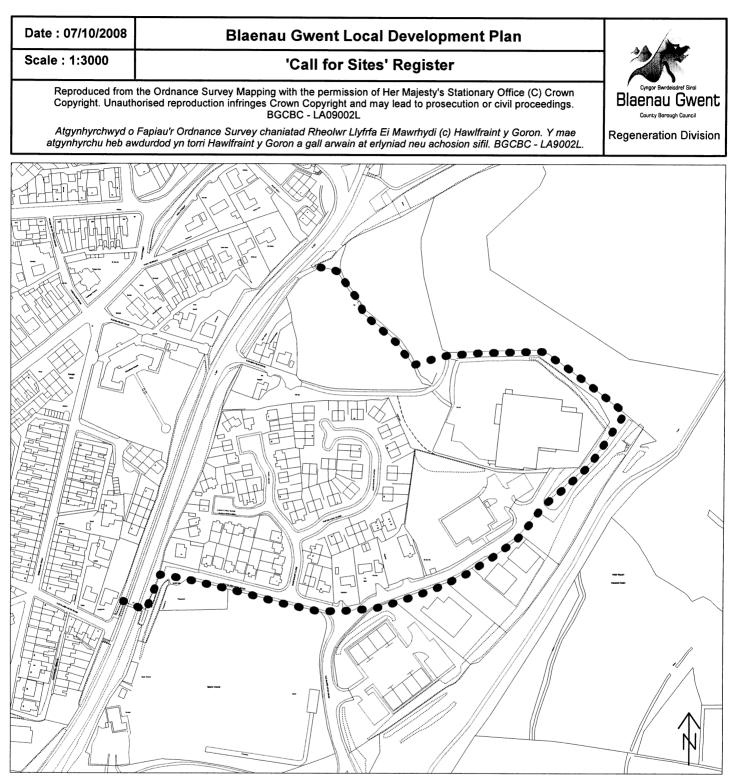

| Site Number:  | B29                                         |
|---------------|---------------------------------------------|
| Site Name:    | Waun-y-Pound North (UDP Allocation E2 (26)) |
| Site Area:    | 0.65 ha                                     |
| Current Use:  | Vacant                                      |
| Proposed Use: | Employment                                  |

| B30                                            |
|------------------------------------------------|
| Waun-y-Pound (UDP Allocation E2 (26) Central)) |
| 0.59 ha                                        |
| Vacant                                         |
| Employment                                     |
|                                                |