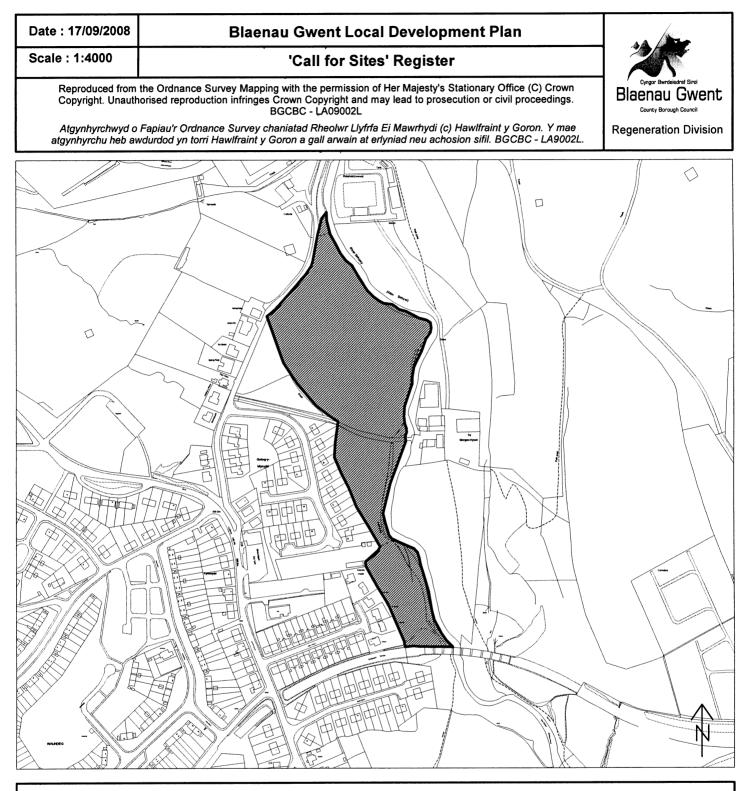

| Site Number:  | A18                                    |
|---------------|----------------------------------------|
| Site Name:    | Sirhowy Infants School                 |
| Site Area:    | 0.8 ha                                 |
| Current Use:  | Former School                          |
| Proposed Use: | (1) Residential (2) Community Facility |