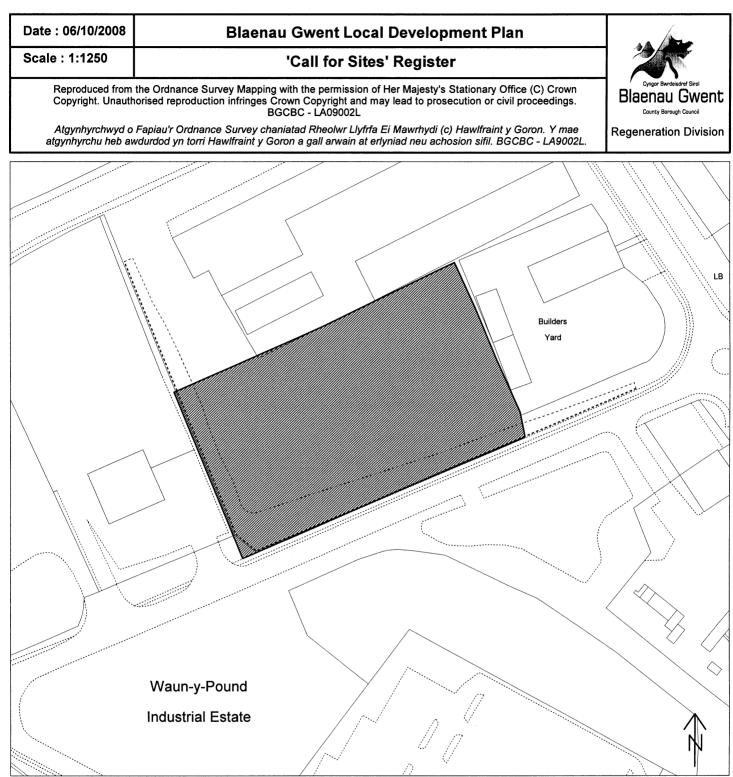

| Site Number:  | B8                                 |
|---------------|------------------------------------|
| Site Name:    | Blue Lake, Waun-y-Pound, Ebbw Vale |
| Site Area:    | 3.67ha                             |
| Current Use:  | Brownfield Land                    |
| Proposed Use: | Residential                        |
|               |                                    |