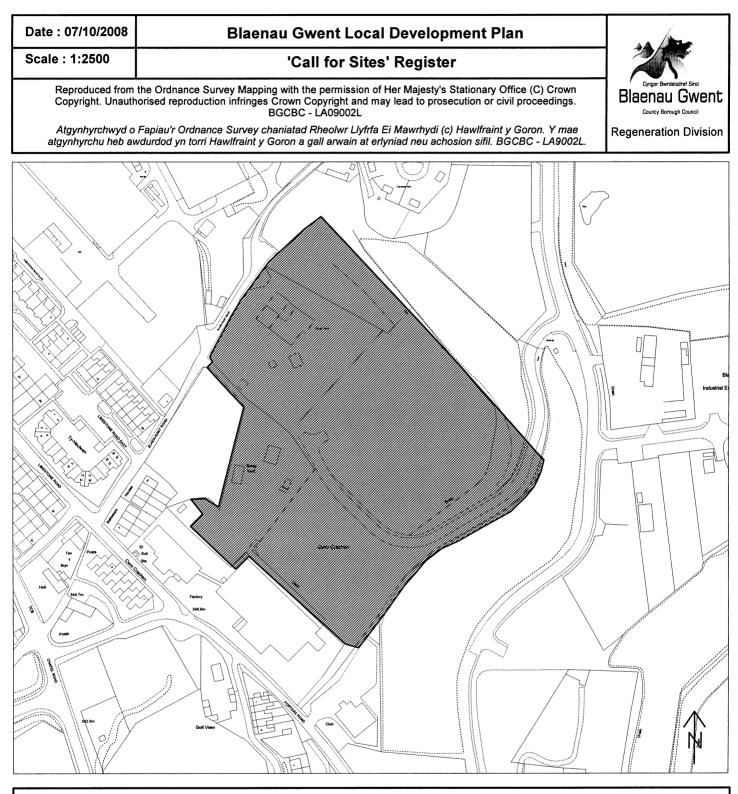

| Site Number | r: A39                                       |
|-------------|----------------------------------------------|
| Site Name:  | Parc Bryn Bach (UDP Allocation R5 (C) & R9)) |
| Site Area:  | 132.8 ha                                     |
| Current Use | e: Country Park                              |
| Proposed U  | se: Open Space / Recreation                  |