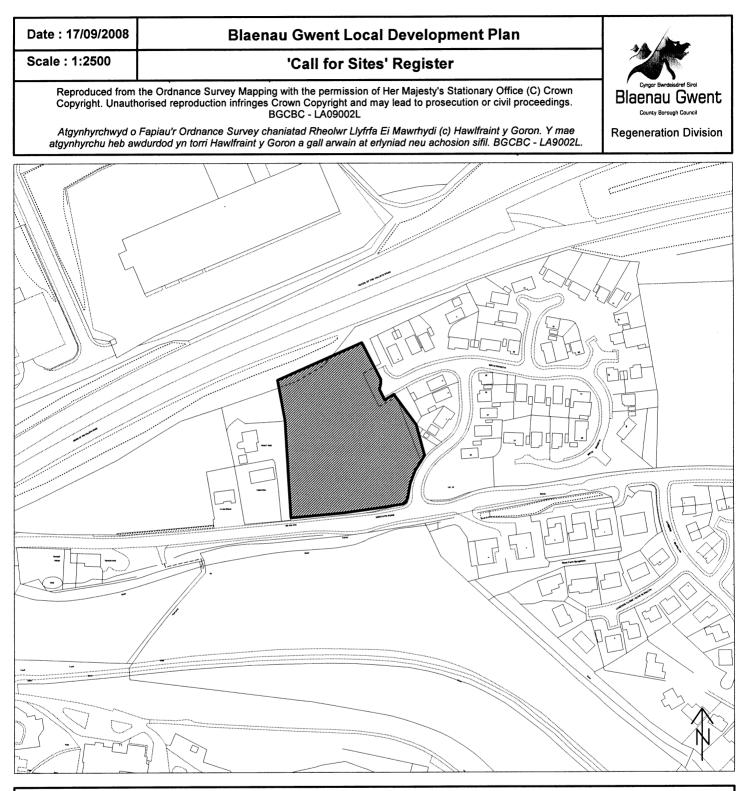

| Site Number:  | A40                            |
|---------------|--------------------------------|
| Site Name:    | Land Adjacent to Bevans Avenue |
| Site Area:    | 0.39 ha                        |
| Current Use:  | Vacant                         |
| Proposed Use: | Community Facility             |