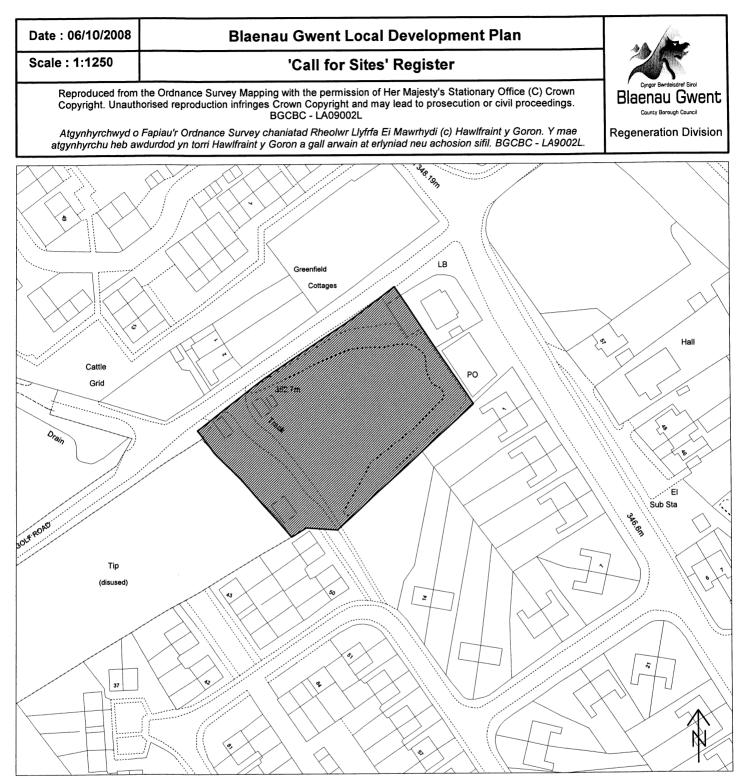

| Site Number:  | A40                            |
|---------------|--------------------------------|
| Site Name:    | Land Adjacent to Bevans Avenue |
| Site Area:    | 0.39 ha                        |
| Current Use:  | Vacant                         |
| Proposed Use: | Community Facility             |