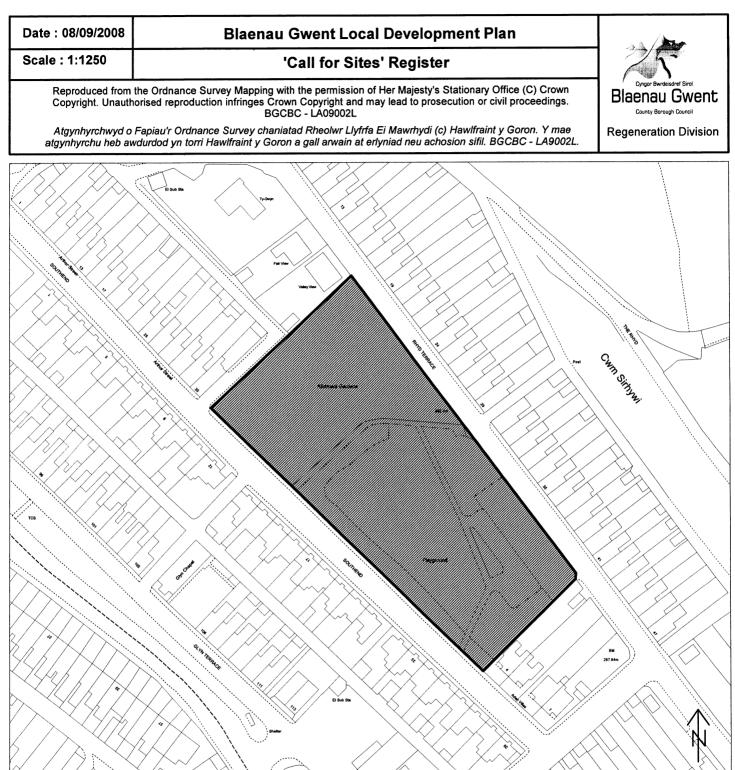

| Site Number: | A23                                    |
|--------------|----------------------------------------|
| Site Name:   | Land Adjacent to Bryn Rhosyn, Tredegar |
| Site Area:   | 0.8 ha                                 |

Current Use: Vacant

Proposed Use: Residential

| Site Number:  | A24                              |
|---------------|----------------------------------|
| Site Name:    | Land at Golwg-y-Mynydd, Tredegar |
| Site Area:    | 0.6 ha                           |
| Current Use:  | Open Space (Playground on site)  |
| Proposed Use: | Residential                      |