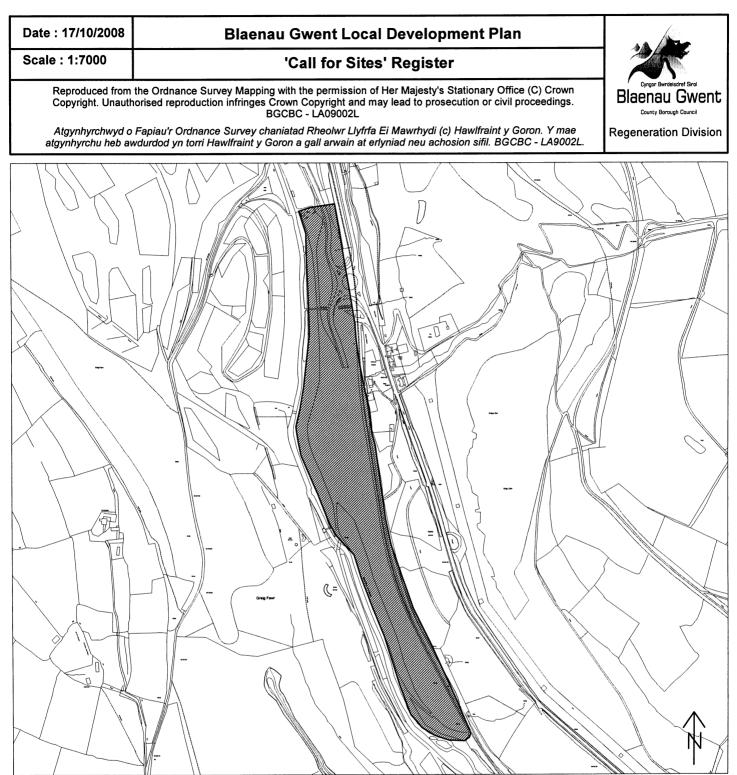

| Site Number:  | B5                                      |
|---------------|-----------------------------------------|
| Site Name:    | Land at Rhyd-y-Blew, Ebbw Vale          |
| Site Area:    | 5.9 ha                                  |
| Current Use:  | Former Reservoir                        |
| Proposed Use: | Mixed Use Development (Retail, Housing) |

| Site Number:  | B6                                   |
|---------------|--------------------------------------|
| Site Name:    | Land Adjoining Rassau Ind Est, Carno |
| Site Area:    | 8.3 ha                               |
| Current Use:  | Forestry                             |
| Proposed Use: | Employment                           |

| Site Number:  | B7                                            |
|---------------|-----------------------------------------------|
| Site Name:    | Bryn Serth (UDP Allocation E2 (6) and E2 (7)) |
| Site Area:    | 22.8 ha                                       |
| Current Use:  | Vacant Prepared Development Platform          |
| Proposed Use: | (1) Mixed Use (2) Nature Conservation Site    |