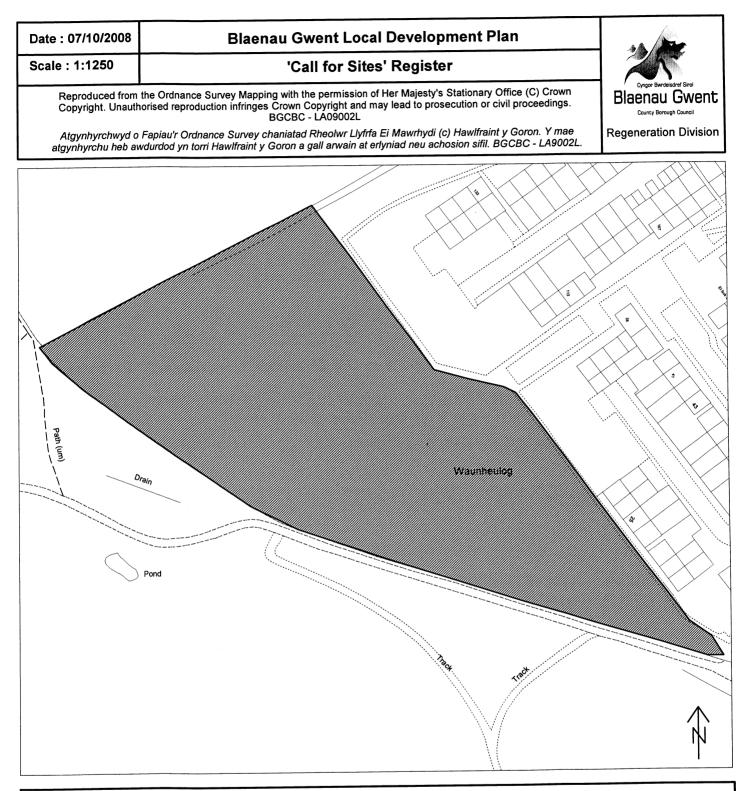

|                                                                     |
|                                            |                                                                                                                                                                                                                 |                                                                     |

| Site Number:  | C23                            |
|---------------|--------------------------------|
| Site Name:    | Crawshay House, Greenland Road |
| Site Area:    | 0.71 ha                        |
| Current Use:  | Residential Care Home          |
| Proposed Use: | Residential                    |



| Site Number:  | C24                                         |
|---------------|---------------------------------------------|
| Site Name:    | Land to the rear of Waunheulog, Winchestown |
| Site Area:    | 1.41 ha                                     |
| Current Use:  | Vacant Land                                 |
| Proposed Use: | Residential                                 |



| Site Number:  | C25                                                |  |
|---------------|----------------------------------------------------|--|
| Site Name:    | Name: Brynmawr Infants School and Old Griffin Yard |  |
| Site Area:    | 0.55 ha                                            |  |
| Current Use:  | School and Yard                                    |  |
| Proposed Use: | Residential