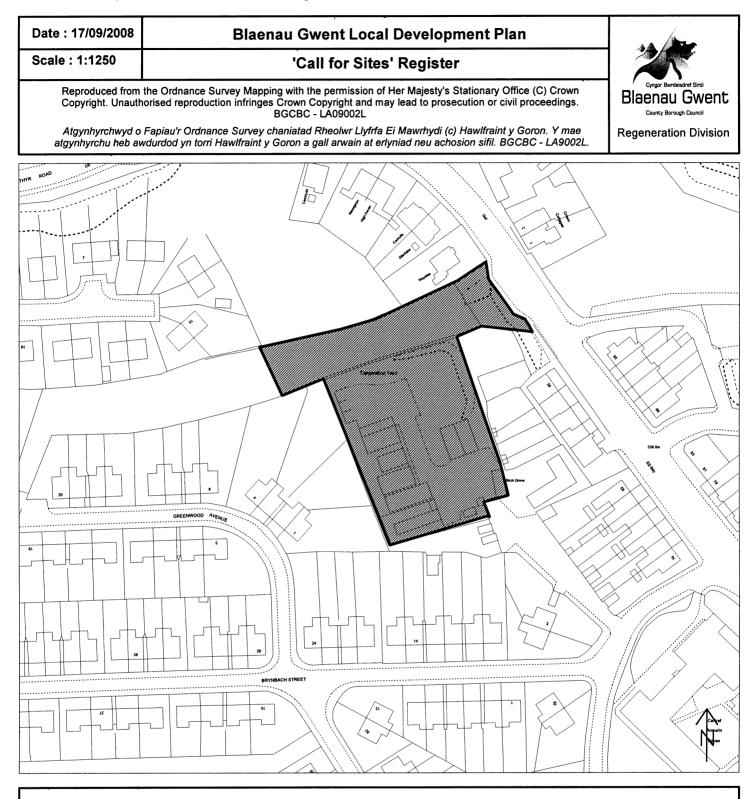

| Site Number: | AZI                                 |
|--------------|-------------------------------------|
| Site Name:   | Corporation Yard, Ashvale, Tredegar |
| Site Area:   | 0.4 ha                              |

Olda Niumaham

Current Use: Light Industrial

A 0 4

Proposed Use: Residential