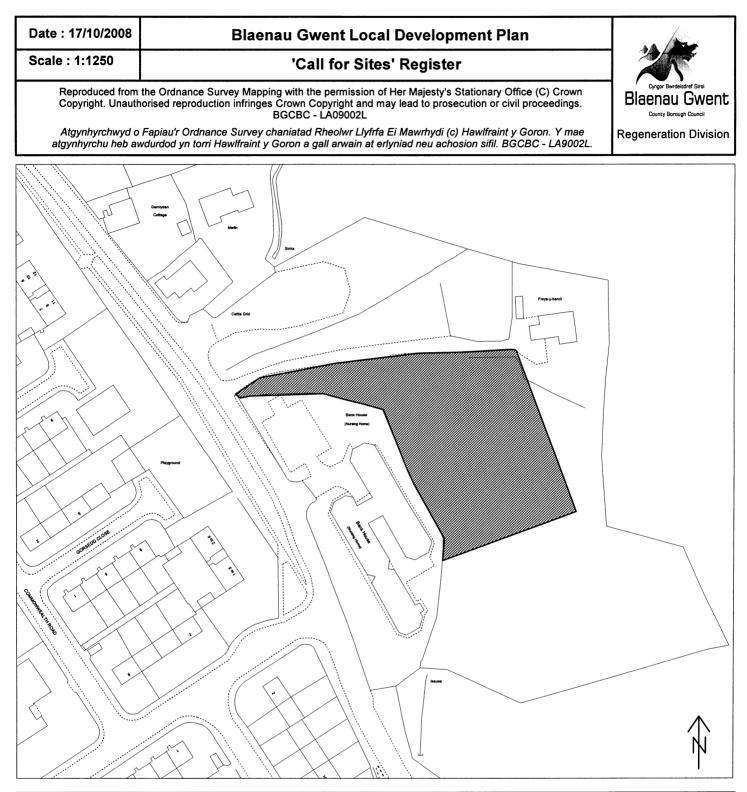

| Site Number:  | A43                       |
|---------------|---------------------------|
| Site Name:    | Business Resource Centre  |
| Site Area:    | 1.2 ha                    |
| Current Use:  | Training Centre / Offices |
| Proposed Use: | Residential               |