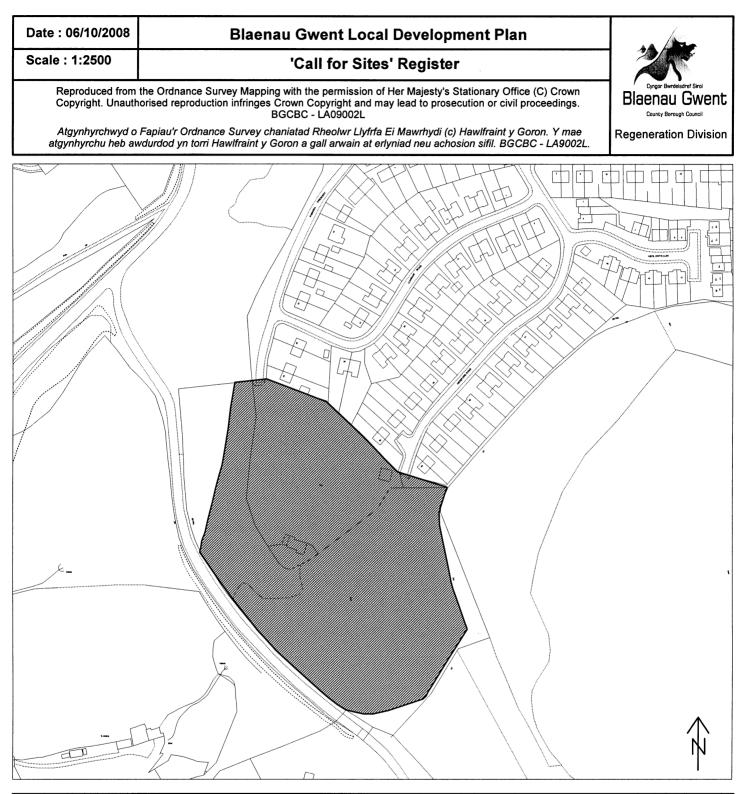

| Date : 06/10/2008                          | Blaenau Gwent Local Development Plan                                                                                                                                                                        | kain                                                                |
|--------------------------------------------|-------------------------------------------------------------------------------------------------------------------------------------------------------------------------------------------------------------|---------------------------------------------------------------------|
| Scale : 1:2900                             | 'Call for Sites' Register                                                                                                                                                                                   | **                                                                  |
| Reproduced from the Copyright. Unauthoris  | o Ordnance Survey Mapping with the permission of Her Majesty's Stationary Office (C) Crown sed reproduction infringes Crown Copyright and may lead to prosecution or civil proceedings.<br>BGCBC - LA09002L | Cyngor Bwrdeisdref Sirol<br>Blaenau Gwent<br>County Borough Cauncil |
| Atgynhyrchwyd o Fa<br>atgynhyrchu heb awdu | piau'r Ordnance Survey chaniatad Rheolwr Llyfrfa Ei Mawrhydi (c) Hawlfraint y Goron. Y mae<br>rdod yn torri Hawlfraint y Goron a gall arwain at erlyniad neu achosion sifil. BGCBC - LA9002L.               | Regeneration Division                                               |
|                                            |                                                                                                                                                                                                             |                                                                     |

| Site Number:  | B5                                      |
|---------------|-----------------------------------------|
| Site Name:    | Land at Rhyd-y-Blew, Ebbw Vale          |
| Site Area:    | 5.9 ha                                  |
| Current Use:  | Former Reservoir                        |
| Proposed Use: | Mixed Use Development (Retail, Housing) |