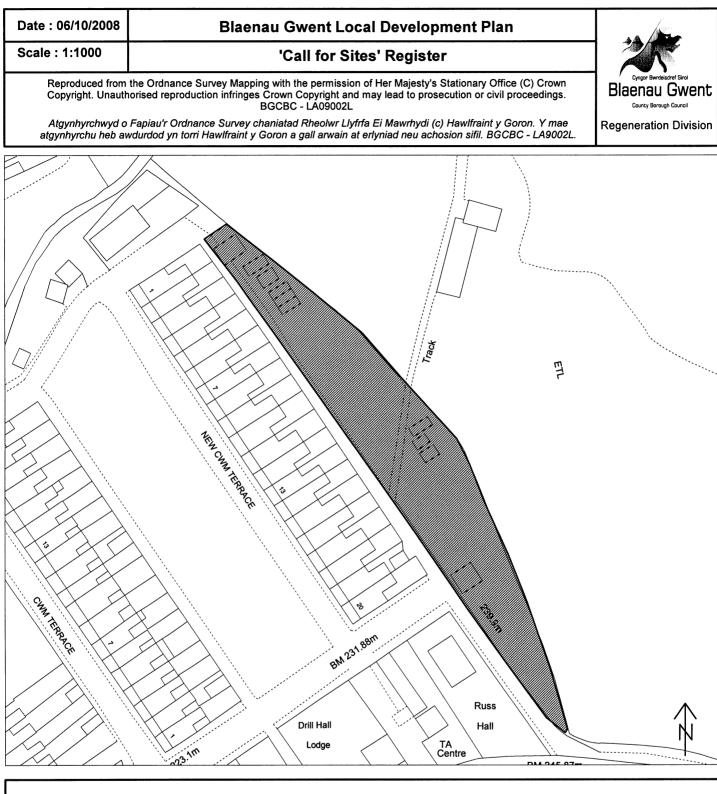

| Site Number:  | B2                           |
|---------------|------------------------------|
| Site Name:    | Rear of New Cwm Terrace, Cwm |
| Site Area:    | 1.37 ha                      |
| Current Use:  | Grazing                      |
| Proposed Use: | None Specified               |

| Site Number:  | B3                           |
|---------------|------------------------------|
| Site Name:    | Rear of New Cwm Terrace, Cwm |
| Site Area:    | 0.27 ha                      |
| Current Use:  | Garage and Chicken Sheds     |
| Proposed Use: | None Specified               |