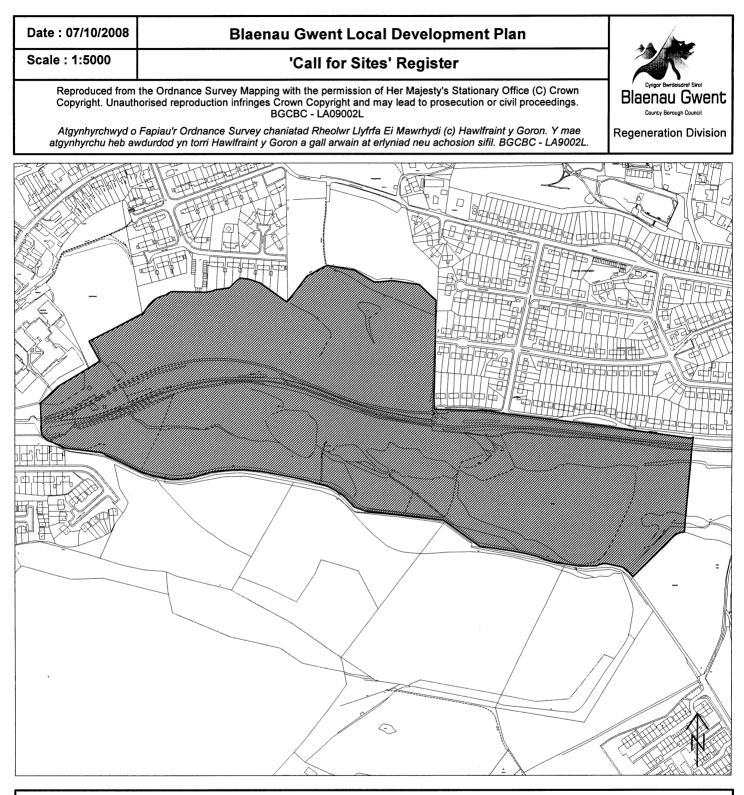

| Site Number | r: A39                                       |
|-------------|----------------------------------------------|
| Site Name:  | Parc Bryn Bach (UDP Allocation R5 (C) & R9)) |
| Site Area:  | 132.8 ha                                     |
| Current Use | e: Country Park                              |
| Proposed U  | se: Open Space / Recreation                  |