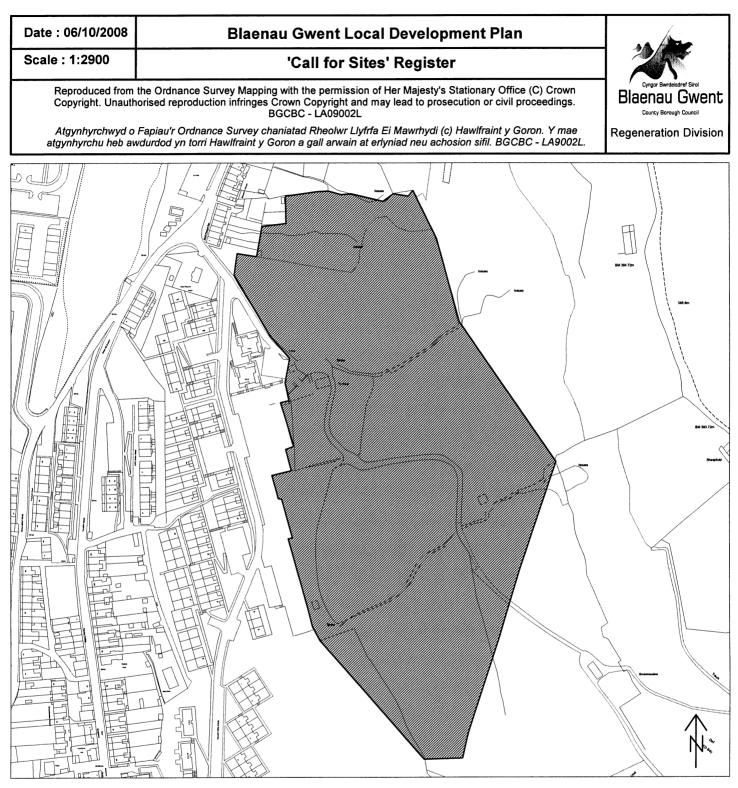

| Date : 17/10/2008                     | Blaenau Gwent Local Development Plan                                                                                                                                                                                 |                                                                     |
|---------------------------------------|----------------------------------------------------------------------------------------------------------------------------------------------------------------------------------------------------------------------|---------------------------------------------------------------------|
| Scale : 1:2900                        | 'Call for Sites' Register                                                                                                                                                                                            |                                                                     |
| Reproduced from<br>Copyright. Unauth  | the Ordnance Survey Mapping with the permission of Her Majesty's Stationary Office (C) Crown<br>norised reproduction infringes Crown Copyright and may lead to prosecution or civil proceedings.<br>BGCBC - LA09002L | Cyngor Bwrdeisdref Sirol<br>Blaenau Gwent<br>County Borough Council |
| Atgynhyrchwyd o<br>atgynhyrchu heb av | Fapiau'r Ordnance Survey chaniatad Rheolwr Llyfrfa Ei Mawrhydi (c) Hawlfraint y Goron. Y mae<br>wdurdod yn torri Hawlfraint y Goron a gall arwain at erlyniad neu achosion sifil. BGCBC - LA9002L.                   | Regeneration Division                                               |
|                                       |                                                                                                                                                                                                                      |                                                                     |

| Site Number:  | B10                             |
|---------------|---------------------------------|
| Site Name:    | Drysiog Farm                    |
| Site Area:    | 6.1 ha                          |
| Current Use:  | Horse Training Farm and Grounds |
| Proposed Use: | Residential                     |
|               |                                 |