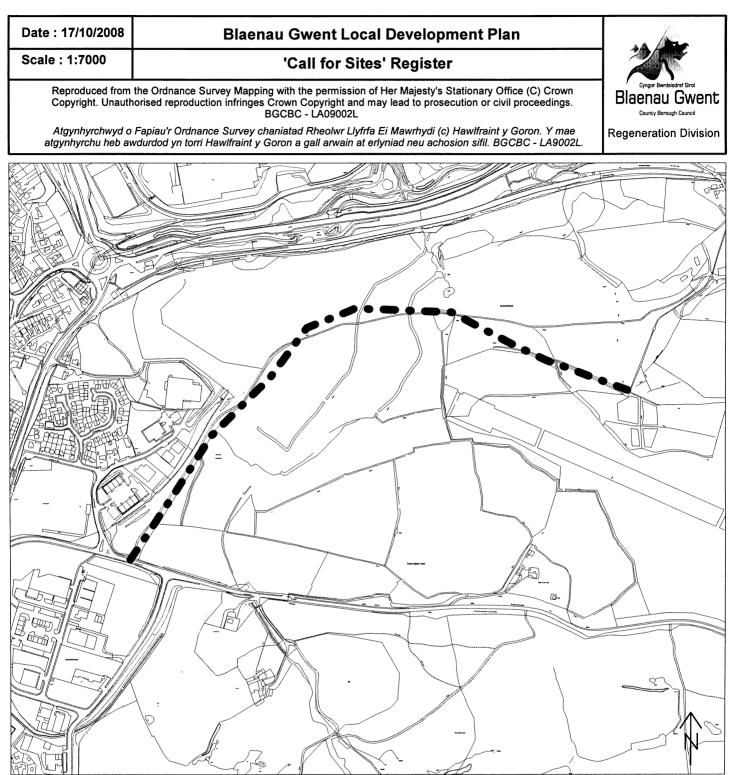

| Site Number:  | B6                                   |
|---------------|--------------------------------------|
| Site Name:    | Land Adjoining Rassau Ind Est, Carno |
| Site Area:    | 8.3 ha                               |
| Current Use:  | Forestry                             |
| Proposed Use: | Employment                           |