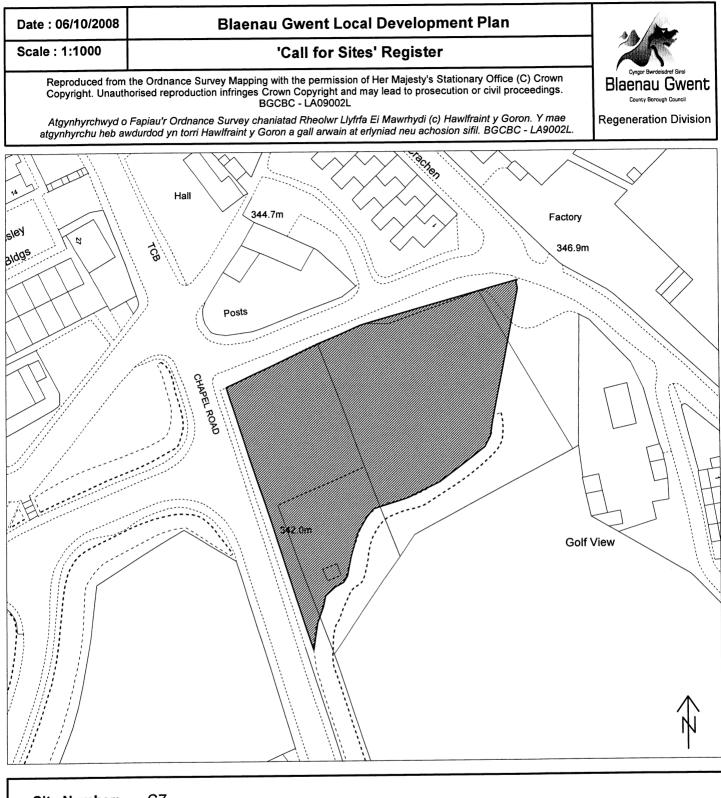

| Site<br>Ref        | Site Name                                                         | Proposal                             | Site Area<br>(Ha) | Page<br>Number |
|--------------------|-------------------------------------------------------------------|--------------------------------------|-------------------|----------------|
|                    | er Ebbw Fach Valley                                               |                                      |                   | Number         |
| C1                 | Land at Upper Coed Cae, Nantyglo                                  | Residential                          | 2.71              | 82             |
| C1<br>C2           | Land East of Pant View Houses,                                    | Residential                          | 1.78              | 83             |
| Coed Cae, Nantyglo |                                                                   |                                      | _                 |                |
| C3                 | South of Rising Sun Industrial Estate (UDP Allocation H2 (6))     | Residential                          | 2.71              | 84             |
| C4                 | Croesyceiliog Farm, Nantyglo                                      | Residential                          | 5.45              | 85             |
| C5                 | Southlands, Blaina                                                | Residential                          | 1.75              | 86             |
| C9                 | Land adjacent to Gwaelodd-y-Gelli<br>Farm, Blaina                 | Residential                          | 21.3              | 90             |
| C10                | Former Gas Depot, Land West of A467, Blaina                       | Residential                          | 0.79              | 91             |
| C11                | Ffoesmaen Road, Upper Coed Cae,<br>Nantyglo                       | Residential                          | 2.42              | 92             |
| C12                | Land north of Winchestown                                         | Residential                          | 0.42              | 93             |
| C13                | Land to the South-West of Waun<br>Ebbw Road                       | Residential                          | 1.69              | 94             |
| C14                | Land to the West of Recreation<br>Ground, Chapel Road             | Residential                          | 0.45              | 95             |
| C15                | Land North of Winches Row (UDP<br>Allocation H2 (5))              | Residential                          | 3.65              | 96             |
| C17                | Factory Road, Brynmawr                                            | Residential                          | 0.93              | 98             |
| C18                | Ben Ward's Field, Brynmawr                                        | Residential                          | 7.02              | 99             |
| C23                | Crawshay House, Greenland Road                                    | Residential                          | 0.71              | 104            |
| C24                | Land to the rear of Waunheulog,<br>Winchestown                    | Residential                          | 1.41              | 105            |
| C25                | Brynmawr Infants School and Griffin<br>Yard                       | Residential                          | 0.55              | 106            |
| C26                | Land at Pant View, Coed Cae                                       | Residential                          | 0.86              | 107            |
| C31                | Land adjacent to Station Terrace,<br>Nantyglo                     | Residential                          | 0.54              | 112            |
| C36                | BEWA (UK) Ltd, Noble Square<br>Industrial Estate                  | Residential                          | 0.35              | 115            |
| C37                | Land at Twyn Blaenant, Blaenavon<br>Road, Brynmawr                | Residential                          | 9.54              | 116            |
| C38                | Brynawelon, Nantyglo                                              | Residential                          | 0.86              | 117            |
| C6                 | Former Garnfach School Site                                       | Residential or<br>Community Facility | 0.81              | 87             |
| C8                 | Hafod Dawel Site, Hospital Road,<br>Nantyglo                      | Residential or<br>Community Facility | 0.73              | 89             |
| C16                | Rising Sun Upper (UDP Allocation E2 (14))                         | Employment                           | 1.48              | 97             |
| C19                | North of Rising Sun Industrial Estate<br>(UDP Allocation E2 (13)) | Employment                           | 3.29              | 100            |
| C28                | Adjacent to Blaen-y-Cwm School<br>(UDP Allocation E2 (16))        | Employment (B1 only)                 | 1.42              | 109            |