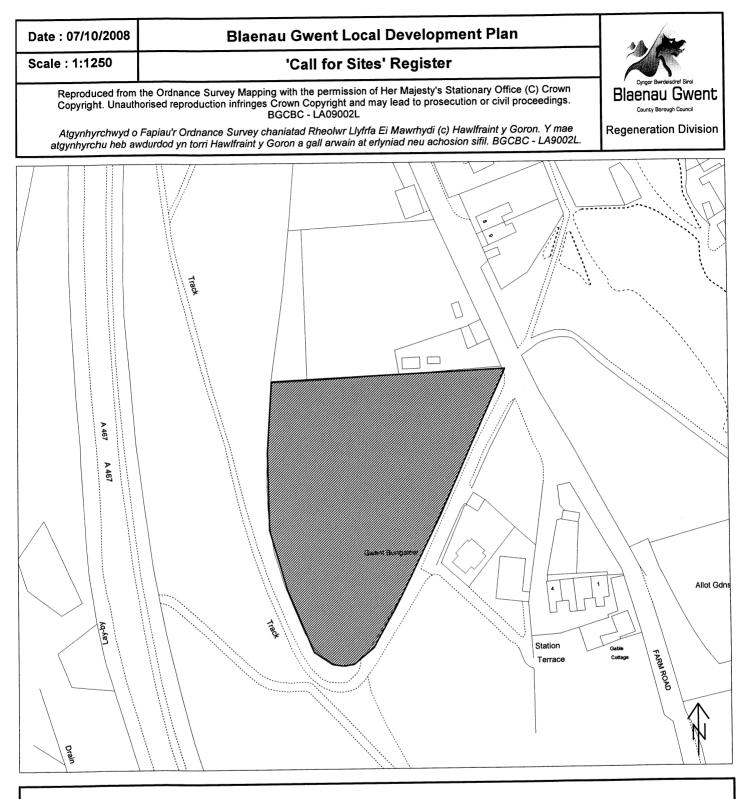

| Site Number: | AZI                                 |
|--------------|-------------------------------------|
| Site Name:   | Corporation Yard, Ashvale, Tredegar |
| Site Area:   | 0.4 ha                              |

Olda Niumaham

Current Use: Light Industrial

A 0 4

Proposed Use: Residential