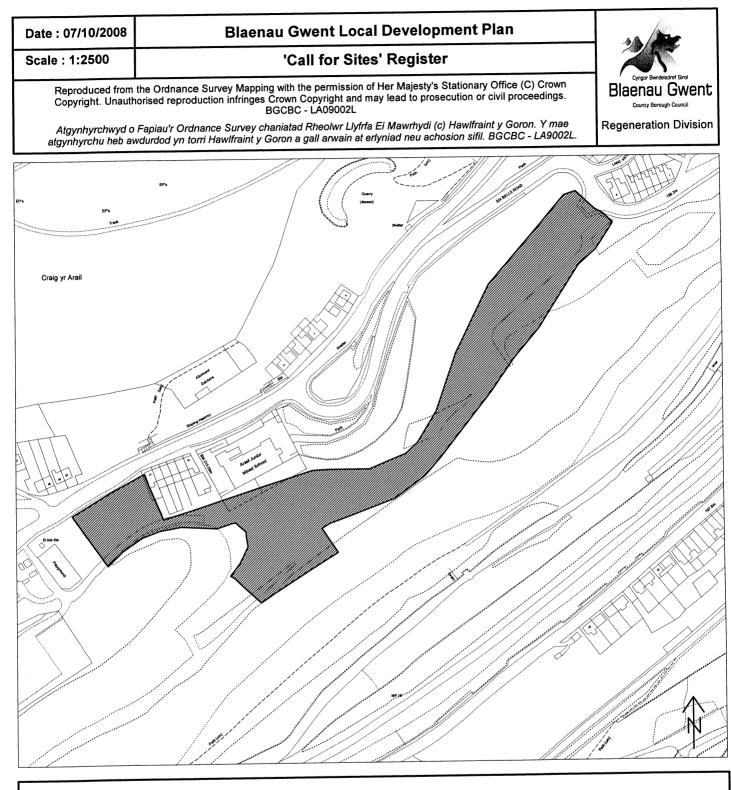

| Site Number:  | A43                       |
|---------------|---------------------------|
| Site Name:    | Business Resource Centre  |
| Site Area:    | 1.2 ha                    |
| Current Use:  | Training Centre / Offices |
| Proposed Use: | Residential               |