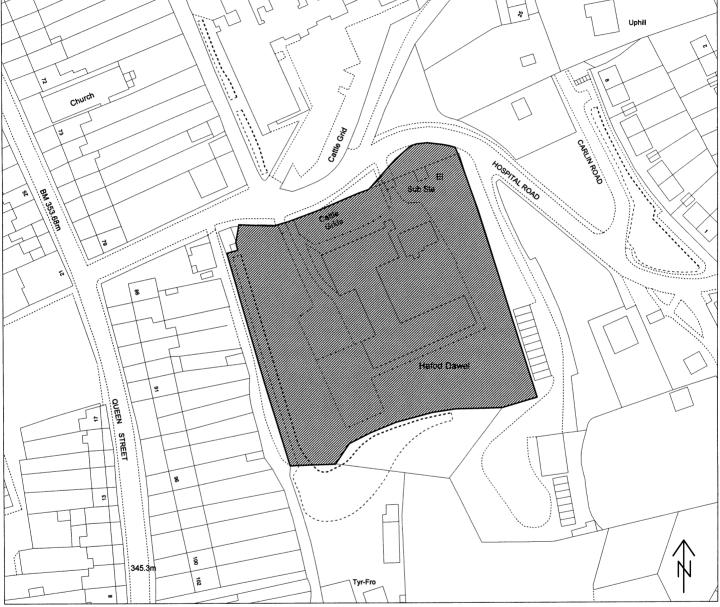

| Site<br>Ref        | Site Name                                                         | Proposal                             | Site Area<br>(Ha) | Page<br>Number |
|--------------------|-------------------------------------------------------------------|--------------------------------------|-------------------|----------------|
|                    | er Ebbw Fach Valley                                               |                                      |                   | Number         |
| C1                 | Land at Upper Coed Cae, Nantyglo                                  | Residential                          | 2.71              | 82             |
| C1<br>C2           | Land East of Pant View Houses,                                    | Residential                          | 1.78              | 83             |
| Coed Cae, Nantyglo |                                                                   |                                      | _                 |                |
| C3                 | South of Rising Sun Industrial Estate (UDP Allocation H2 (6))     | Residential                          | 2.71              | 84             |
| C4                 | Croesyceiliog Farm, Nantyglo                                      | Residential                          | 5.45              | 85             |
| C5                 | Southlands, Blaina                                                | Residential                          | 1.75              | 86             |
| C9                 | Land adjacent to Gwaelodd-y-Gelli<br>Farm, Blaina                 | Residential                          | 21.3              | 90             |
| C10                | Former Gas Depot, Land West of A467, Blaina                       | Residential                          | 0.79              | 91             |
| C11                | Ffoesmaen Road, Upper Coed Cae,<br>Nantyglo                       | Residential                          | 2.42              | 92             |
| C12                | Land north of Winchestown                                         | Residential                          | 0.42              | 93             |
| C13                | Land to the South-West of Waun<br>Ebbw Road                       | Residential                          | 1.69              | 94             |
| C14                | Land to the West of Recreation<br>Ground, Chapel Road             | Residential                          | 0.45              | 95             |
| C15                | Land North of Winches Row (UDP<br>Allocation H2 (5))              | Residential                          | 3.65              | 96             |
| C17                | Factory Road, Brynmawr                                            | Residential                          | 0.93              | 98             |
| C18                | Ben Ward's Field, Brynmawr                                        | Residential                          | 7.02              | 99             |
| C23                | Crawshay House, Greenland Road                                    | Residential                          | 0.71              | 104            |
| C24                | Land to the rear of Waunheulog,<br>Winchestown                    | Residential                          | 1.41              | 105            |
| C25                | Brynmawr Infants School and Griffin<br>Yard                       | Residential                          | 0.55              | 106            |
| C26                | Land at Pant View, Coed Cae                                       | Residential                          | 0.86              | 107            |
| C31                | Land adjacent to Station Terrace,<br>Nantyglo                     | Residential                          | 0.54              | 112            |
| C36                | BEWA (UK) Ltd, Noble Square<br>Industrial Estate                  | Residential                          | 0.35              | 115            |
| C37                | Land at Twyn Blaenant, Blaenavon<br>Road, Brynmawr                | Residential                          | 9.54              | 116            |
| C38                | Brynawelon, Nantyglo                                              | Residential                          | 0.86              | 117            |
| C6                 | Former Garnfach School Site                                       | Residential or<br>Community Facility | 0.81              | 87             |
| C8                 | Hafod Dawel Site, Hospital Road,<br>Nantyglo                      | Residential or<br>Community Facility | 0.73              | 89             |
| C16                | Rising Sun Upper (UDP Allocation E2 (14))                         | Employment                           | 1.48              | 97             |
| C19                | North of Rising Sun Industrial Estate<br>(UDP Allocation E2 (13)) | Employment                           | 3.29              | 100            |
| C28                | Adjacent to Blaen-y-Cwm School<br>(UDP Allocation E2 (16))        | Employment (B1 only)                 | 1.42              | 109            |