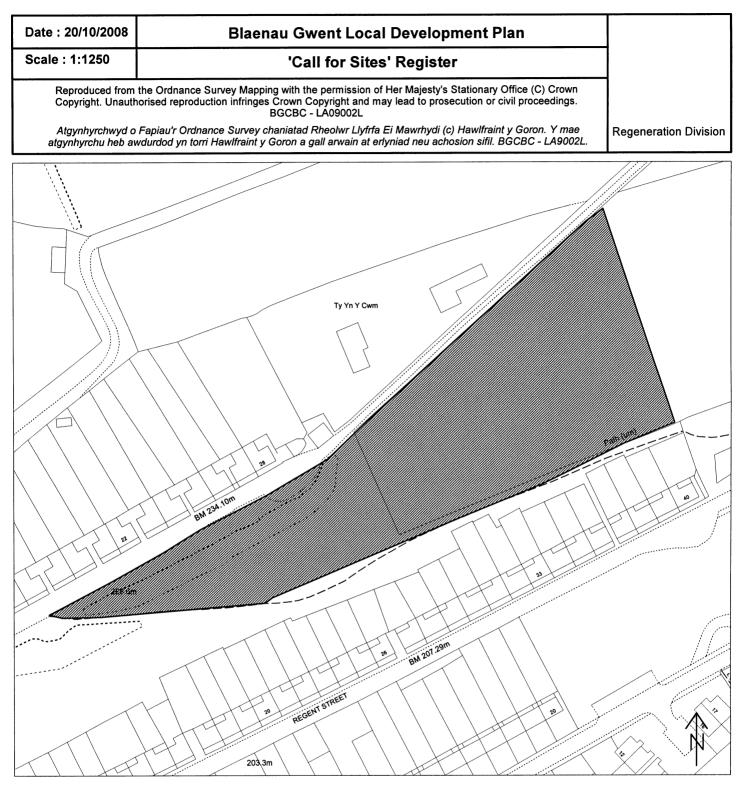

| Site<br>Ref | Site Name                                            | Proposal       | Site Area<br>(Ha) | Page<br>Number |
|-------------|------------------------------------------------------|----------------|-------------------|----------------|
| D4          | Above Regent Street & Continuation<br>of Hyde Street | None specified | 0.91              | 121            |