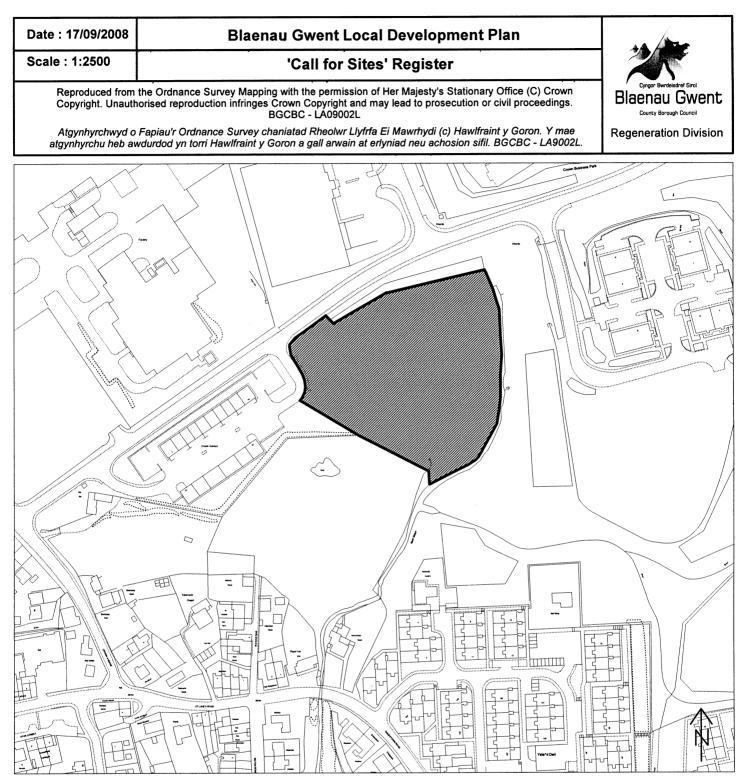

| Site Number: | A23                                    |
|--------------|----------------------------------------|
| Site Name:   | Land Adjacent to Bryn Rhosyn, Tredegar |
| Site Area:   | 0.8 ha                                 |

Current Use: Vacant

Proposed Use: Residential

| Site Number:  | A24                              |
|---------------|----------------------------------|
| Site Name:    | Land at Golwg-y-Mynydd, Tredegar |
| Site Area:    | 0.6 ha                           |
| Current Use:  | Open Space (Playground on site)  |
| Proposed Use: | Residential                      |