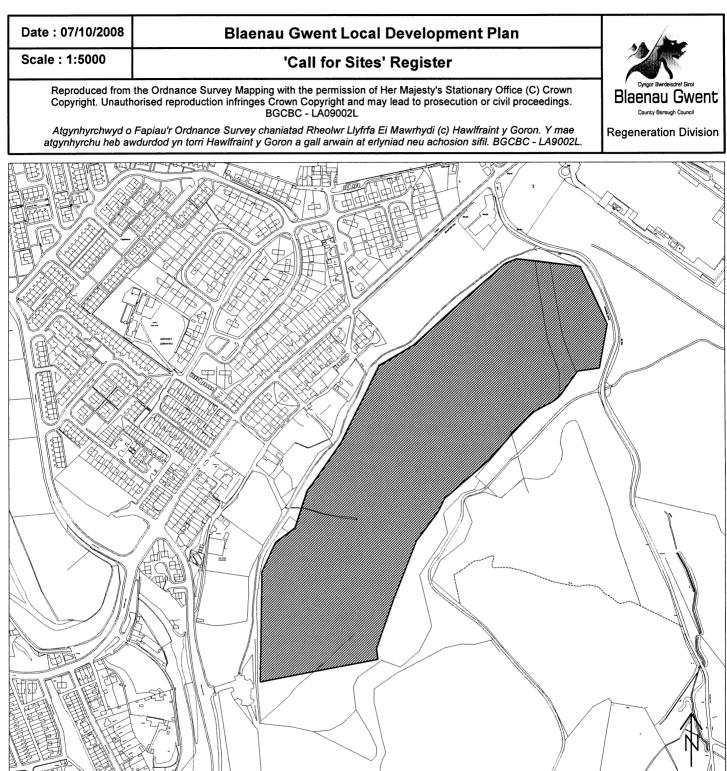

| Site Number:  | A17                                     |
|---------------|-----------------------------------------|
| Site Name:    | Sirhowy Woodlands                       |
| Site Area:    | 11.4 ha                                 |
| Current Use:  | Community Woodland                      |
| Proposed Use: | Community Woodland (Retain Current Use) |
|               |                                         |