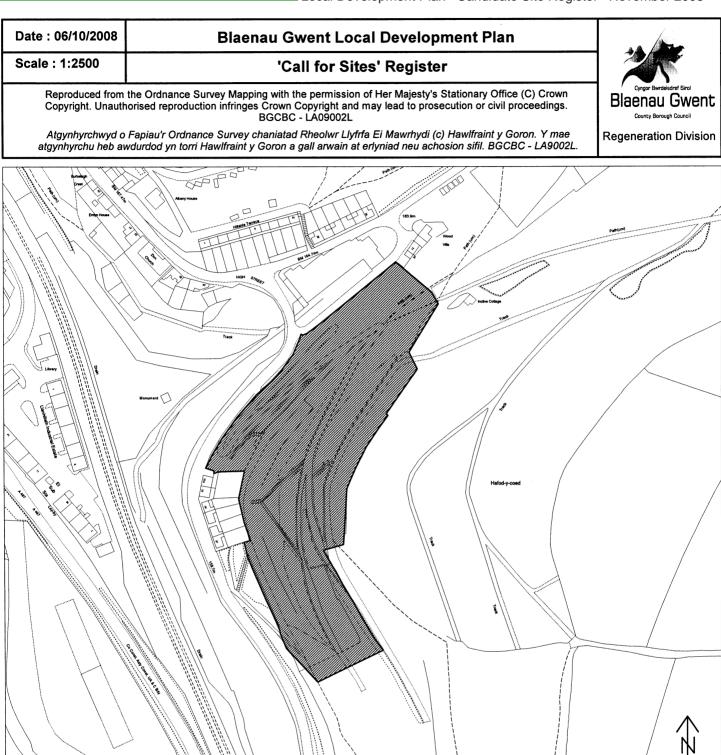

| Site<br>Ref | Site Name                                                        | Proposal                                             | Site Area<br>(Ha) | Page<br>Number |
|-------------|------------------------------------------------------------------|------------------------------------------------------|-------------------|----------------|
| Low         | er Ebbw Fach Valley                                              | · · · · ·                                            |                   | 1              |
| D1          | Ty Dan-y-Wal Road, West Bank,<br>Cwmtillery                      | Residential                                          | 4.4               | 118            |
| D2          | Former NCB Housing, Hafod-y-Coed                                 | Residential                                          | 1.97              | 119            |
| D6          |                                                                  |                                                      | 1.25              | 123            |
| D7          | South of Lewis Street, Swffryd                                   | Residential                                          | 0.96              | 124            |
| D8          | Argoed Farm, Aberbeeg                                            | Residential                                          | 22.1              | 125            |
| D9          | Quarry at the Gilfach Wen Farm, Six Bells                        | Residential                                          | 0.8               | 126            |
| D13<br>(a)  | Six Bells Colliery Site Upper Plateau<br>(UDP Allocation H2 (7)) | Residential                                          | 1.65              | 130            |
| D16         | Brynhyfryd Junior School                                         | Residential                                          | 0.36              | 133            |
| D17         | Former Tyr Graig Junior Mixed &<br>Infants School                | Residential                                          | 0.32              | 134            |
| D20         | Hillcrest View, Cwmtillery                                       | Residential                                          | 0.8               | 135            |
| D21         | Former Mount Pleasant Court,<br>Brynithel                        | Residential                                          | 0.52              | 136            |
| D23         | Warm Turn (UDP Allocation H2 (9))                                | Residential                                          | 0.90              | 138            |
| D24         | Rear of Farm Road, Swffryd (UDP<br>Allocation H2 (11))           | Residential                                          | 11.0              | 139            |
| D25         | Roseheyworth Comprehensive School (UDP Allocation H2 (8))        | Residential                                          | 0.95              | 140            |
| D26         | Greenmeadow Farm (UDP Allocation H2 (10))                        | Residential                                          | 13.37             | 141            |
| D27         | Ty Pwdr / Greenmeadow Farm (UDP<br>Allocation H2 (35))           | Residential                                          | 6.80              | 142            |
| D29         | Land to the E<br>ast of Bournville Road, Blaina                  | Residential                                          | 6.9               | 143            |
| D30         | The Quarry adjacent to Cwm Farm<br>Road                          | Residential                                          | 0.64              | 144            |
| D22         | Roseheyworth Business Park (UDP<br>Allocation E2 (29))           | Employment                                           | 1.99              | 137            |
| D11         | Six Bells Former Colliery Site – Lower<br>Plateau                | Primary School                                       | 1.05              | 128            |
| D15         | Turkey Trot                                                      | Pathway                                              | N/a               | 132            |
| D5          | Llanhilleth Farm                                                 | Small Coal Level                                     | 0.92              | 122            |
| D10         | Tirpentwys Cut                                                   | Reclamation & Recovery<br>of Secondary<br>Aggregates | 21.4              | 127            |
| D13<br>(b)  | Six Bells Colliery Site – Middle<br>Plateau                      | Leisure / Recreation                                 | 0.79              | 131            |
| D12         | Warm Turn, off Aberbeeg Road, Six<br>Bells                       | Open Space / Park                                    | 0.3               | 129            |
| D3          | Below Regent Street & Adjacent to<br>Oxford Place                | None specified                                       | 0.59              | 120            |