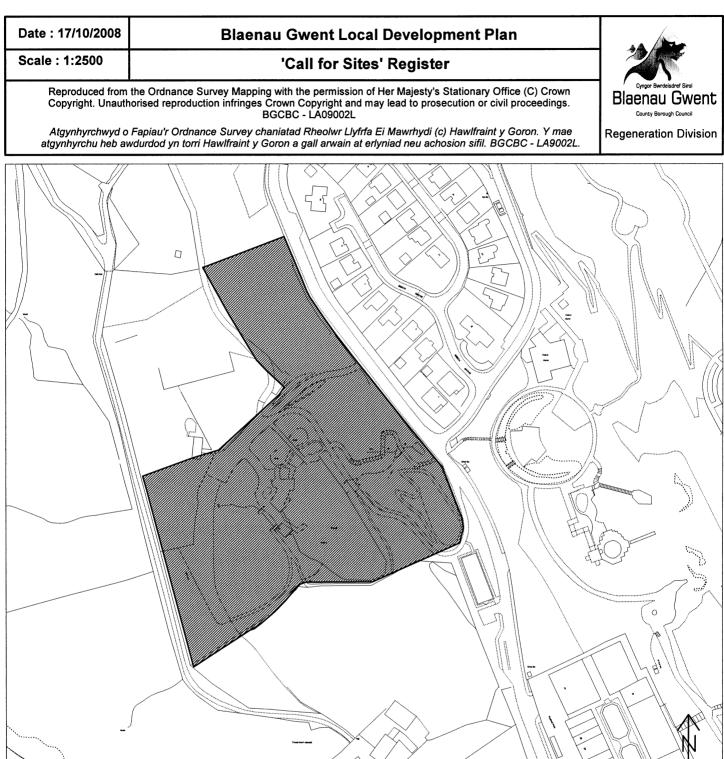

| Date : 17/10/2008                     | Blaenau Gwent Local Development Plan                                                                                                                                                                                 |                                                                     |
|---------------------------------------|----------------------------------------------------------------------------------------------------------------------------------------------------------------------------------------------------------------------|---------------------------------------------------------------------|
| Scale : 1:2500                        | 'Call for Sites' Register                                                                                                                                                                                            |                                                                     |
| Reproduced from<br>Copyright. Unauth  | the Ordnance Survey Mapping with the permission of Her Majesty's Stationary Office (C) Crown<br>norised reproduction infringes Crown Copyright and may lead to prosecution or civil proceedings.<br>BGCBC - LA09002L | Cyngor Bwrdeisdref Sirol<br>Blaenau Gwent<br>County Borough Council |
| Atgynhyrchwyd o<br>atgynhyrchu heb aw | Fapiau'r Ordnance Survey chaniatad Rheolwr Llyfrfa Ei Mawrhydi (c) Hawlfraint y Goron. Y mae<br>wdurdod yn torri Hawlfraint y Goron a gall arwain at erlyniad neu achosion sifil. BGCBC - LA9002L.                   | Regeneration Division                                               |
|                                       |                                                                                                                                                                                                                      |                                                                     |
|                                       |                                                                                                                                                                                                                      |                                                                     |
| · · ·                                 |                                                                                                                                                                                                                      |                                                                     |
|                                       |                                                                                                                                                                                                                      |                                                                     |

| Site Number:  | B9                   |
|---------------|----------------------|
| Site Name:    | Land at Bryn-y-Gwynt |
| Site Area:    | 2.3 ha               |
| Current Use:  | Open Space           |
| Proposed Use: | Residential          |