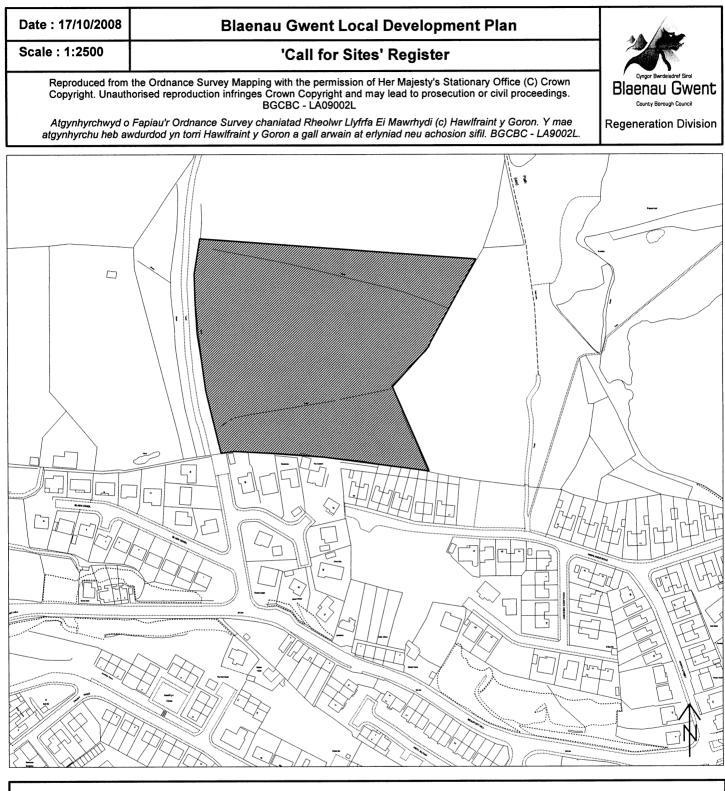

| Site Number:  | B9                   |
|---------------|----------------------|
| Site Name:    | Land at Bryn-y-Gwynt |
| Site Area:    | 2.3 ha               |
| Current Use:  | Open Space           |
| Proposed Use: | Residential          |