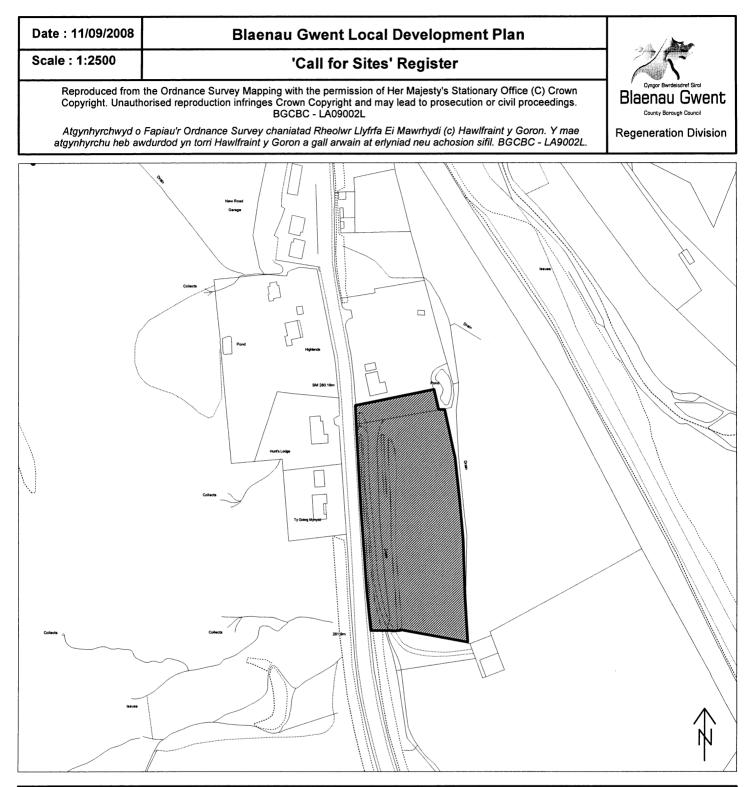

| Site Number:  | A6                                  |
|---------------|-------------------------------------|
| Site Name:    | Land opposite Hunts Lodge, Tredegar |
| Site Area:    | 1.0 ha                              |
| Current Use:  | Part Barn & Fenced Area             |
| Proposed Use: | Residential                         |