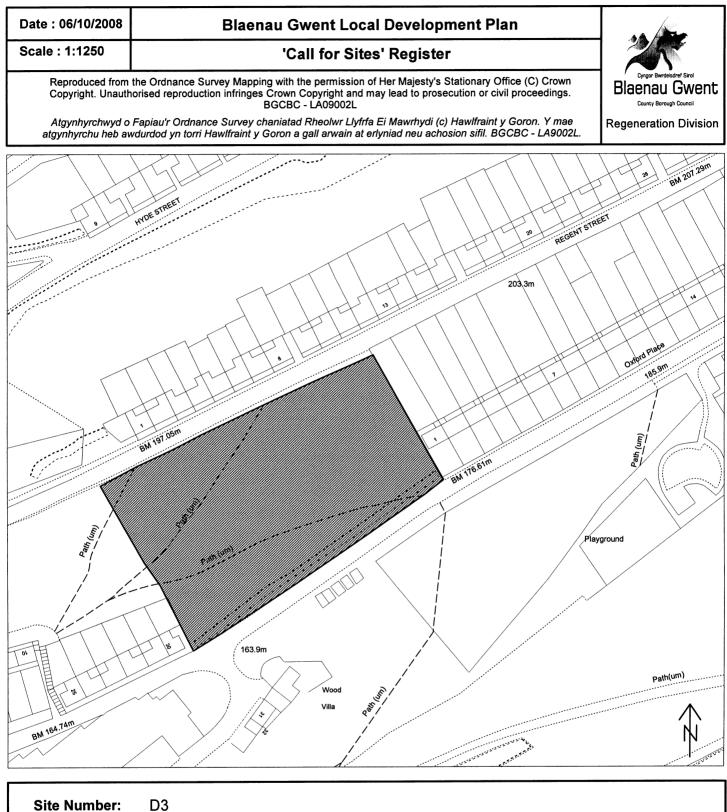

| Site<br>Ref | Site Name                                                        | Proposal                                             | Site Area<br>(Ha) | Page<br>Number |
|-------------|------------------------------------------------------------------|------------------------------------------------------|-------------------|----------------|
| Low         | er Ebbw Fach Valley                                              | · · · · ·                                            |                   | 1              |
| D1          | Ty Dan-y-Wal Road, West Bank,<br>Cwmtillery                      | Residential                                          | 4.4               | 118            |
| D2          | Former NCB Housing, Hafod-y-Coed                                 | Residential                                          | 1.97              | 119            |
| D6          |                                                                  |                                                      | 1.25              | 123            |
| D7          | South of Lewis Street, Swffryd                                   | Residential                                          | 0.96              | 124            |
| D8          | Argoed Farm, Aberbeeg                                            | Residential                                          | 22.1              | 125            |
| D9          | Quarry at the Gilfach Wen Farm, Six Bells                        | Residential                                          | 0.8               | 126            |
| D13<br>(a)  | Six Bells Colliery Site Upper Plateau<br>(UDP Allocation H2 (7)) | Residential                                          | 1.65              | 130            |
| D16         | Brynhyfryd Junior School                                         | Residential                                          | 0.36              | 133            |
| D17         | Former Tyr Graig Junior Mixed &<br>Infants School                | Residential                                          | 0.32              | 134            |
| D20         | Hillcrest View, Cwmtillery                                       | Residential                                          | 0.8               | 135            |
| D21         | Former Mount Pleasant Court,<br>Brynithel                        | Residential                                          | 0.52              | 136            |
| D23         | Warm Turn (UDP Allocation H2 (9))                                | Residential                                          | 0.90              | 138            |
| D24         | Rear of Farm Road, Swffryd (UDP<br>Allocation H2 (11))           | Residential                                          | 11.0              | 139            |
| D25         | Roseheyworth Comprehensive School (UDP Allocation H2 (8))        | Residential                                          | 0.95              | 140            |
| D26         | Greenmeadow Farm (UDP Allocation H2 (10))                        | Residential                                          | 13.37             | 141            |
| D27         | Ty Pwdr / Greenmeadow Farm (UDP<br>Allocation H2 (35))           | Residential                                          | 6.80              | 142            |
| D29         | Land to the E<br>ast of Bournville Road, Blaina                  | Residential                                          | 6.9               | 143            |
| D30         | The Quarry adjacent to Cwm Farm<br>Road                          | Residential                                          | 0.64              | 144            |
| D22         | Roseheyworth Business Park (UDP<br>Allocation E2 (29))           | Employment                                           | 1.99              | 137            |
| D11         | Six Bells Former Colliery Site – Lower<br>Plateau                | Primary School                                       | 1.05              | 128            |
| D15         | Turkey Trot                                                      | Pathway                                              | N/a               | 132            |
| D5          | Llanhilleth Farm                                                 | Small Coal Level                                     | 0.92              | 122            |
| D10         | Tirpentwys Cut                                                   | Reclamation & Recovery<br>of Secondary<br>Aggregates | 21.4              | 127            |
| D13<br>(b)  | Six Bells Colliery Site – Middle<br>Plateau                      | Leisure / Recreation                                 | 0.79              | 131            |
| D12         | Warm Turn, off Aberbeeg Road, Six<br>Bells                       | Open Space / Park                                    | 0.3               | 129            |
| D3          | Below Regent Street & Adjacent to<br>Oxford Place                | None specified                                       | 0.59              | 120            |