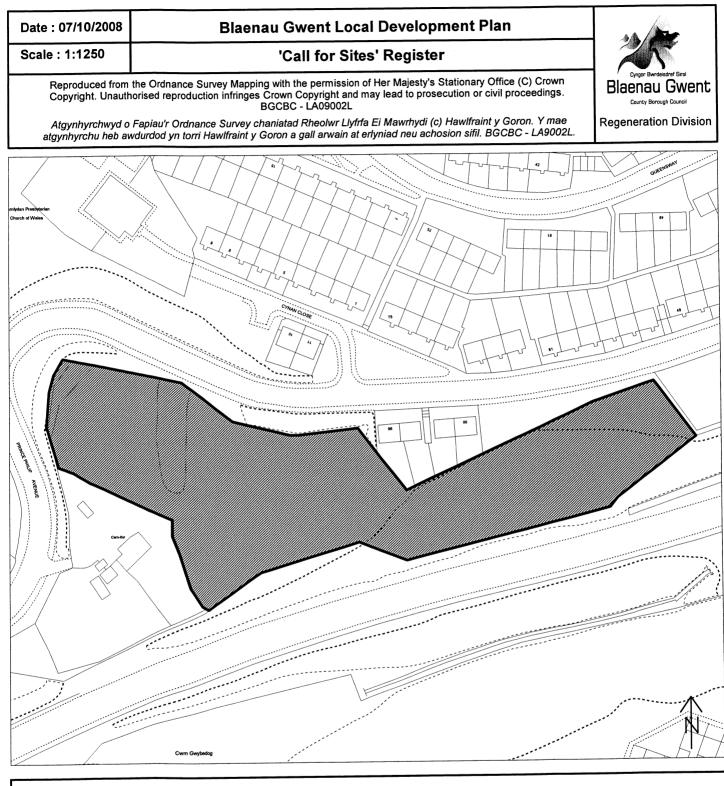

| Site Number:  | B10                             |
|---------------|---------------------------------|
| Site Name:    | Drysiog Farm                    |
| Site Area:    | 6.1 ha                          |
| Current Use:  | Horse Training Farm and Grounds |
| Proposed Use: | Residential                     |
|               |                                 |