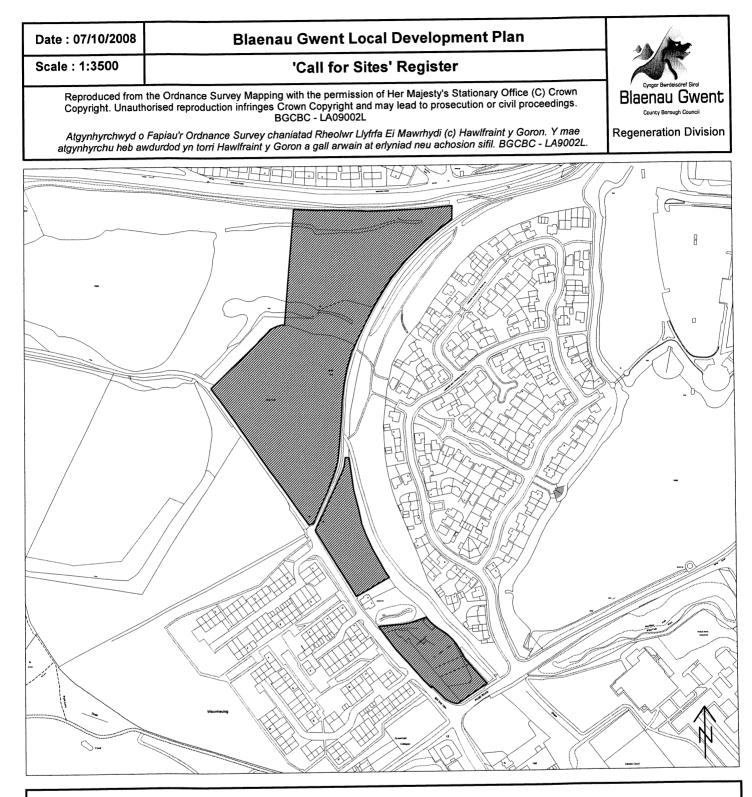

| Site Number | r: A39                                       |
|-------------|----------------------------------------------|
| Site Name:  | Parc Bryn Bach (UDP Allocation R5 (C) & R9)) |
| Site Area:  | 132.8 ha                                     |
| Current Use | e: Country Park                              |
| Proposed U  | se: Open Space / Recreation                  |