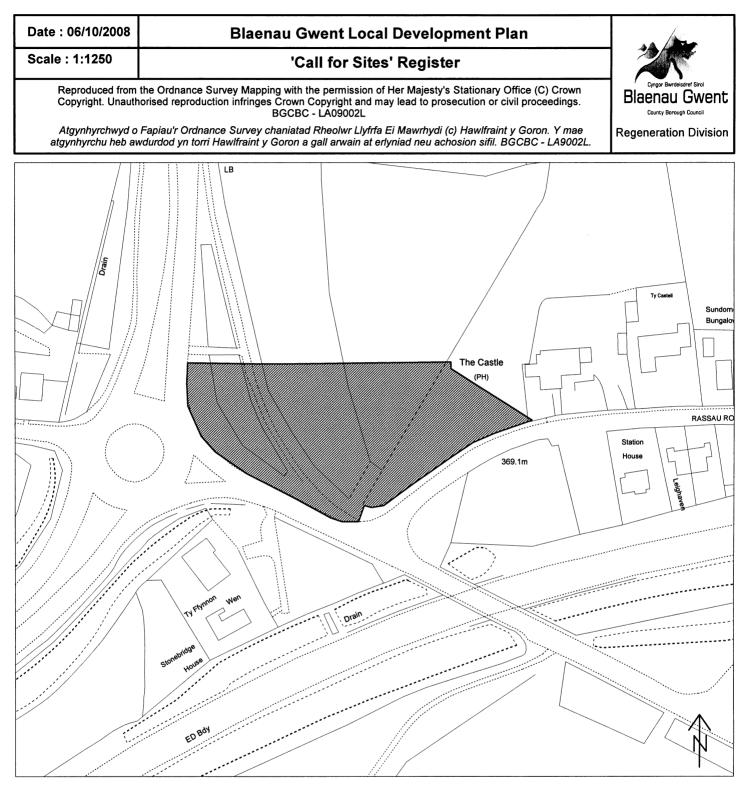

| Site<br>Ref | Site Name                                                  | Proposal                               | Site Area<br>(Ha) | Page<br>Number |
|-------------|------------------------------------------------------------|----------------------------------------|-------------------|----------------|
| Ebbw        | / Fawr Valley / Ebbw Vale Area                             |                                        |                   |                |
| B1          | Adjacent to Wrekin Site, Aberbeeg                          | Residential                            | 0.91              | 43             |
| B8          | Blue Lake, Waun-y-Pound                                    | Residential                            | 3.67              | 49             |
| B9          | Land at Bryn-y-Gwynt, Ebbw Vale                            | Residential                            | 2.3               | 50             |
| B10         | Drysiog Farm, Ebbw Vale                                    | Residential                            | 6.1               | 51             |
| B11         | Land off Parkhill Crescent, Ebbw Vale                      | Residential                            | 2.7               | 52             |
| B12         | Land off Pant-y-Fforest, Ebbw Vale                         | Residential                            | 5.1               | 53             |
| B15         | Land surrounding Wetlands Building,<br>Festival Park       | Residential including area of Parkland | 3.0               | 55             |
| B16         | Lakeside Car Park, Festival Park                           | Residential                            | 0.59              | 56             |
| B18         | Cwm Slopes, Festival Park, Ebbw Vale                       | Residential                            | 2.6               | 57             |
| B19         | Vacant site adj. to Respite Care<br>Centre, Festival Park  | Residential                            | 0.32              | 58             |
| B21         | Waunlwyd School, Ebbw Vale                                 | Residential                            | 0.39              | 60             |
| B23         | Land at Park View, Beaufort                                | Residential                            | 2.38              | 61             |
| B24         | Land adjacent to the Castle, Rassau Road                   | Residential                            | 0.4               | 62             |
| B41         | Land to the rear of Glyndwr Road,<br>Rassau                | Residential                            | 3.6               | 77             |
| B44         | Willowtown Infants and Junior School,<br>Ebbw Vale         | Residential                            | 0.63              | 80             |
| B35         | Nant-y-Croft, Rassau (UDP Allocation H2 (12))              | Residential                            | 3.9               | 73             |
| B37         | Froes-y-Barcl, Llangynidr Road (UDP<br>Allocation H2 (16)) | Residential                            | 0.36              | 74             |
| B20         | Highlands Road (UDP Allocation H2 (18))                    | Residential or Local<br>Nature Reserve | 2.0               | 59             |
| B13         | Rhyd-y-Blew (UDP Allocation E2 (5))                        | Employment or Nature<br>Reserve        | 29.8              | 54             |
| B6          | Land adjoining Rassau Industrial<br>Estate, Carno          | Employment                             | 8.3               | 47             |
| B25         | Rassau Extension West (UDP<br>Allocation E2 (1))           | Employment                             | 33.6              | 63             |
| B26         | Rassau Extension East (UDP<br>Allocation E2 (4))           | Employment                             | 8.0               | 64             |
| B27         | Rassau (UDP Allocation E2 (24))                            | Employment                             | 4.8               | 65             |
| B28         | Rassau Platform H (UDP Allocation E2 (25))                 | Employment                             | 3.27              | 66             |
| B29         | Waun-y-Pound North (UDP Allocation E2 (26))                | Employment                             | 0.65              | 67             |
| B30         | Waun-y-Pound (UDP Allocation E2 (26 Central))              | Employment                             | 0.59              | 68             |
| B31         | Waun-y-Pound (UDP Allocation E2 (8))                       | Employment                             | 6.31              | 69             |
| B32         | Garden Festival Site A (UDP<br>Allocation E2 (31))         | Employment                             | 1.6               | 70             |