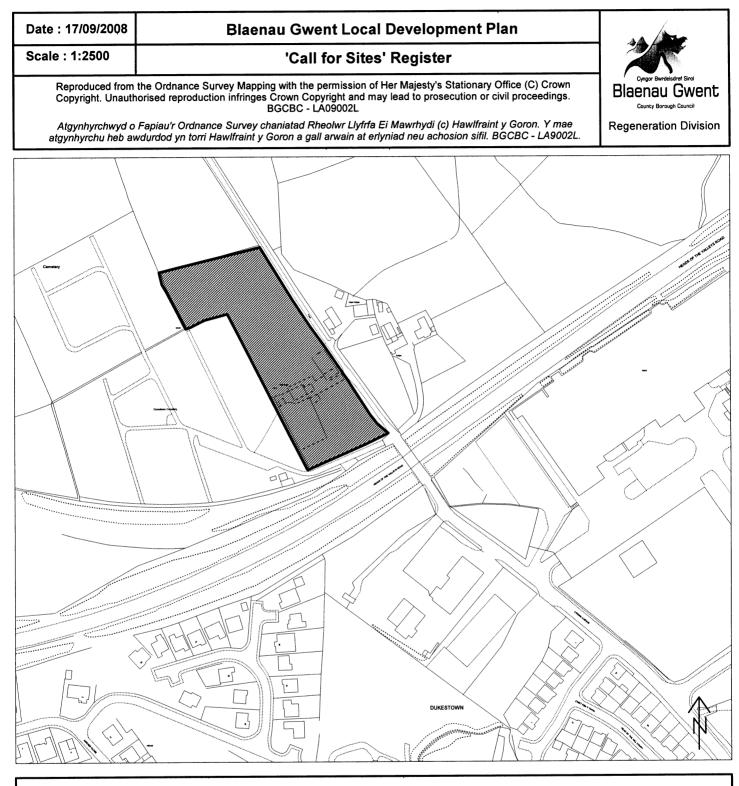

| Site Number:  | A41                                 |
|---------------|-------------------------------------|
| Site Name:    | Land Adjacent to Dukestown Cemetery |
| Site Area:    | 0.9 ha                              |
| Current Use:  | Farm                                |
| Proposed Use: | Residential                         |