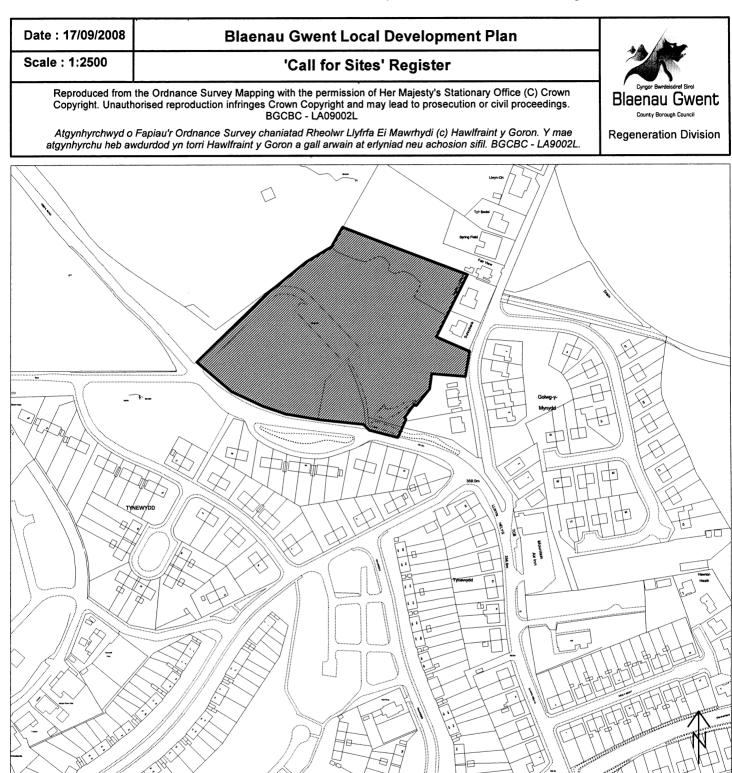

| Site Number:  | A41                                 |
|---------------|-------------------------------------|
| Site Name:    | Land Adjacent to Dukestown Cemetery |
| Site Area:    | 0.9 ha                              |
| Current Use:  | Farm                                |
| Proposed Use: | Residential                         |