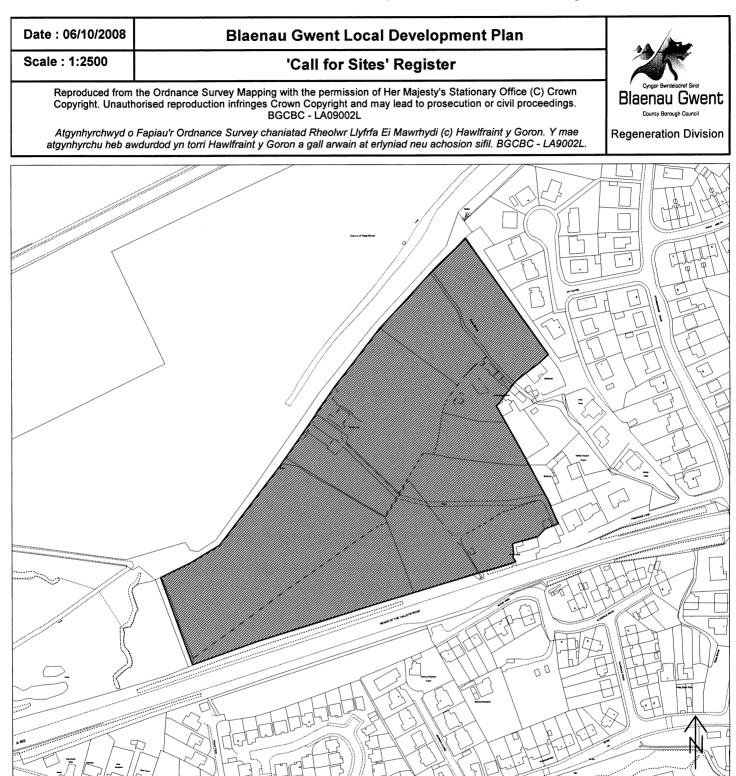

| Site Number:  | B5                                      |
|---------------|-----------------------------------------|
| Site Name:    | Land at Rhyd-y-Blew, Ebbw Vale          |
| Site Area:    | 5.9 ha                                  |
| Current Use:  | Former Reservoir                        |
| Proposed Use: | Mixed Use Development (Retail, Housing) |