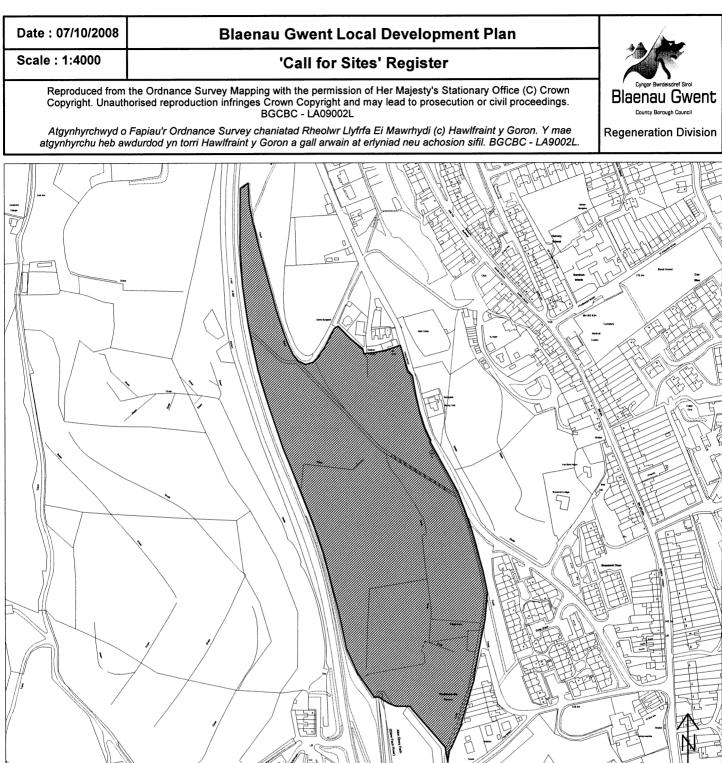

| Site Number | r: A39                                       |
|-------------|----------------------------------------------|
| Site Name:  | Parc Bryn Bach (UDP Allocation R5 (C) & R9)) |
| Site Area:  | 132.8 ha                                     |
| Current Use | e: Country Park                              |
| Proposed U  | se: Open Space / Recreation                  |