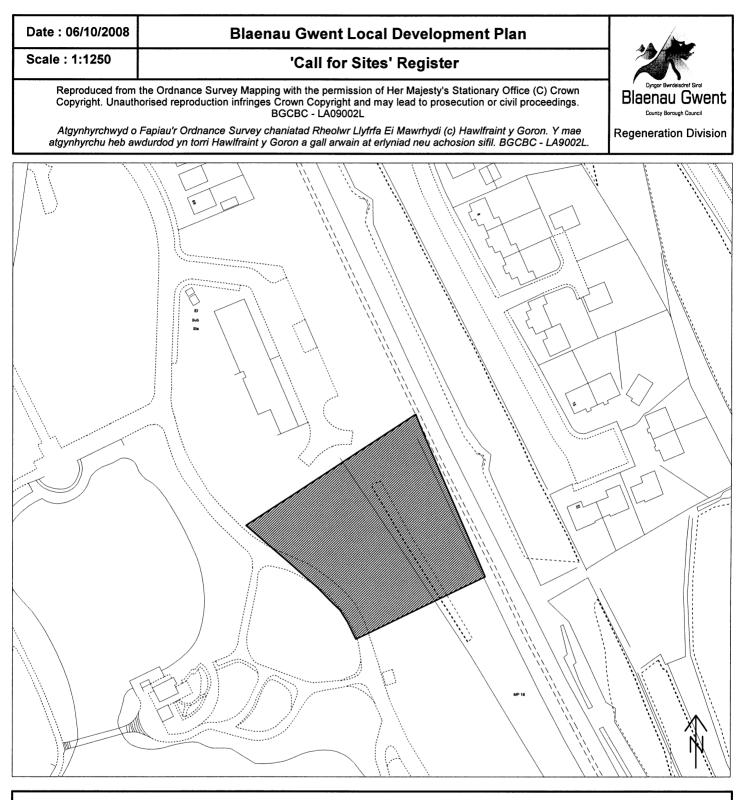

| Site Number:  | A4                                      |
|---------------|-----------------------------------------|
| Site Name:    | Former Gas Holder Station, Vale Terrace |
| Site Area:    | 0.56 ha                                 |
| Current Use:  | Vacant plus Gas Governer                |
| Proposed Use: | (1) Residential (2) Mixed Use (C3 & A1) |
|               |                                         |