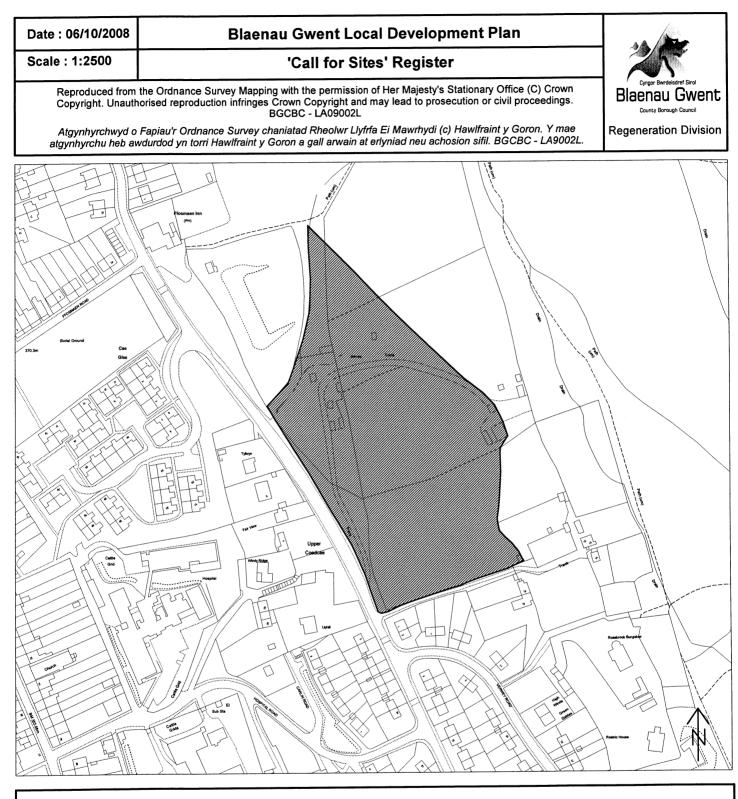

| Site Number:  | A41                                 |
|---------------|-------------------------------------|
| Site Name:    | Land Adjacent to Dukestown Cemetery |
| Site Area:    | 0.9 ha                              |
| Current Use:  | Farm                                |
| Proposed Use: | Residential                         |