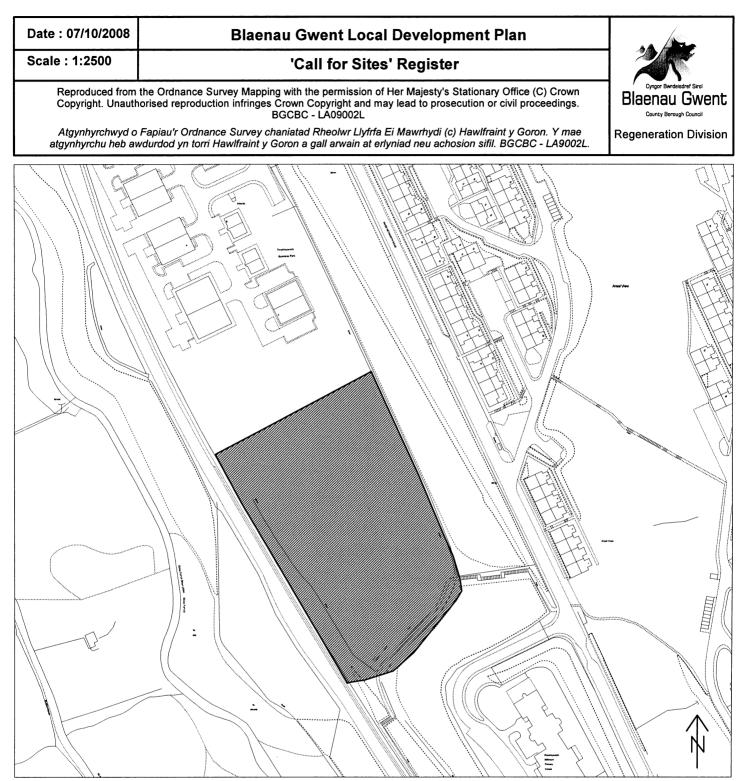

| Site Number:  | A4                                      |
|---------------|-----------------------------------------|
| Site Name:    | Former Gas Holder Station, Vale Terrace |
| Site Area:    | 0.56 ha                                 |
| Current Use:  | Vacant plus Gas Governer                |
| Proposed Use: | (1) Residential (2) Mixed Use (C3 & A1) |
|               |                                         |