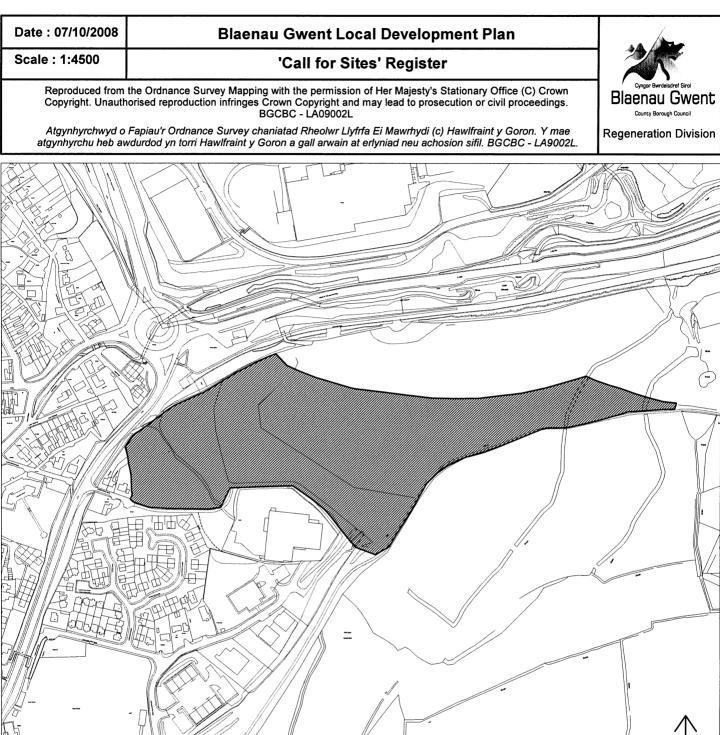

| Site Number:  | B6                                   |
|---------------|--------------------------------------|
| Site Name:    | Land Adjoining Rassau Ind Est, Carno |
| Site Area:    | 8.3 ha                               |
| Current Use:  | Forestry                             |
| Proposed Use: | Employment                           |