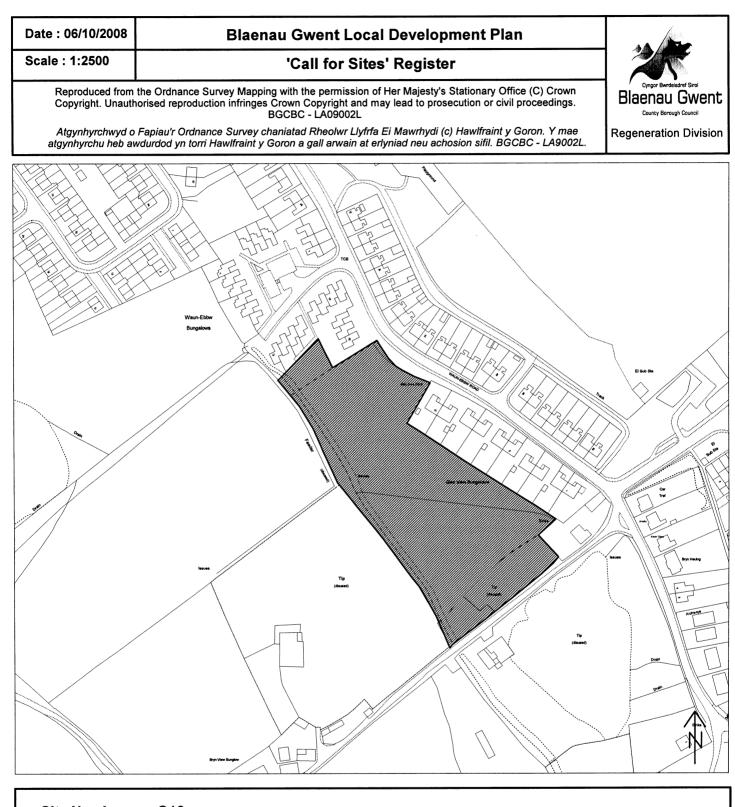

| Site Number:  | A43                       |
|---------------|---------------------------|
| Site Name:    | Business Resource Centre  |
| Site Area:    | 1.2 ha                    |
| Current Use:  | Training Centre / Offices |
| Proposed Use: | Residential               |