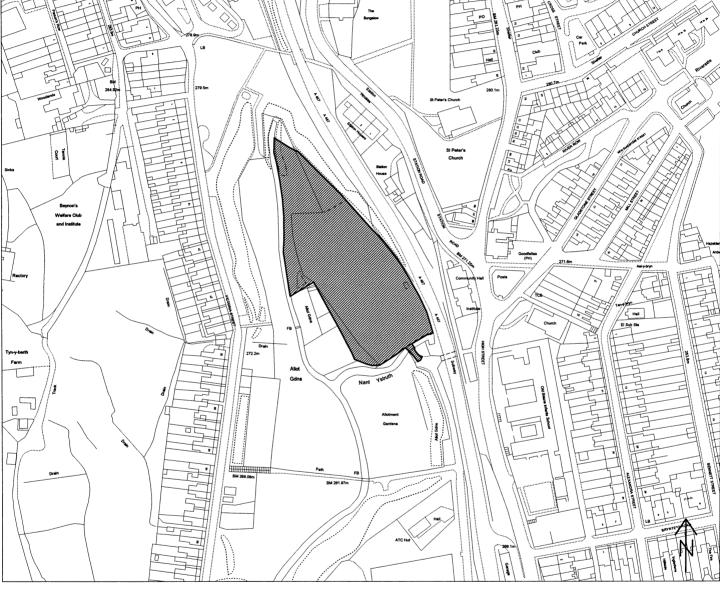

| Site Number:  | B5                                      |
|---------------|-----------------------------------------|
| Site Name:    | Land at Rhyd-y-Blew, Ebbw Vale          |
| Site Area:    | 5.9 ha                                  |
| Current Use:  | Former Reservoir                        |
| Proposed Use: | Mixed Use Development (Retail, Housing) |