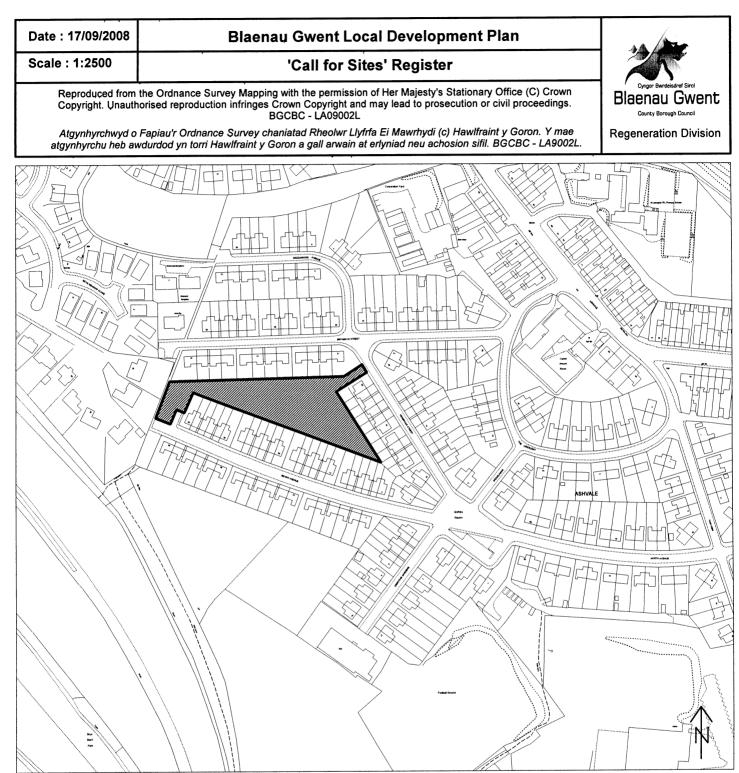

| Site Number: | AZI                                 |
|--------------|-------------------------------------|
| Site Name:   | Corporation Yard, Ashvale, Tredegar |
| Site Area:   | 0.4 ha                              |

Olda Niumaham

Current Use: Light Industrial

A 0 4

Proposed Use: Residential