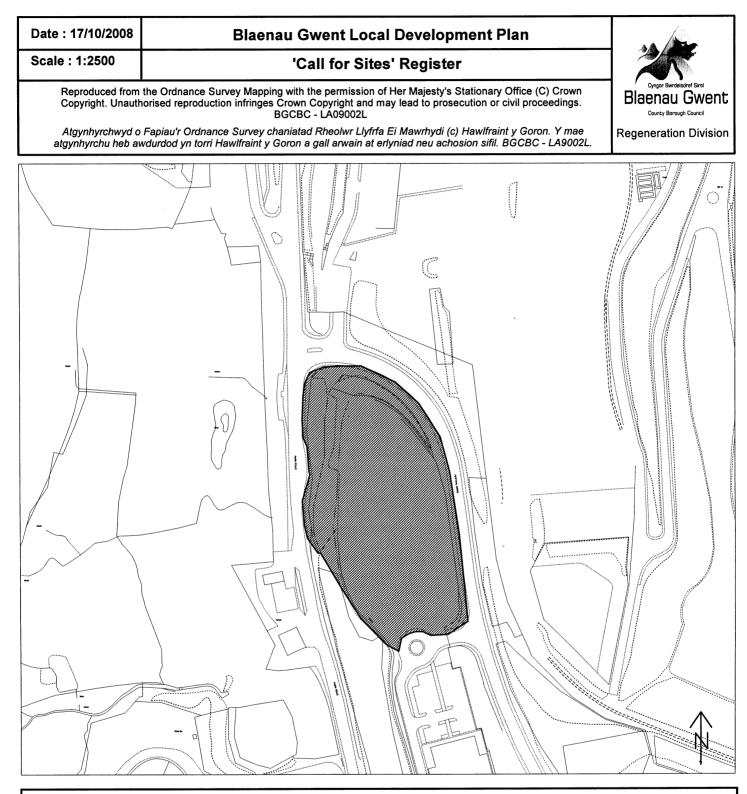

| Site Number:  | B9                   |
|---------------|----------------------|
| Site Name:    | Land at Bryn-y-Gwynt |
| Site Area:    | 2.3 ha               |
| Current Use:  | Open Space           |
| Proposed Use: | Residential          |