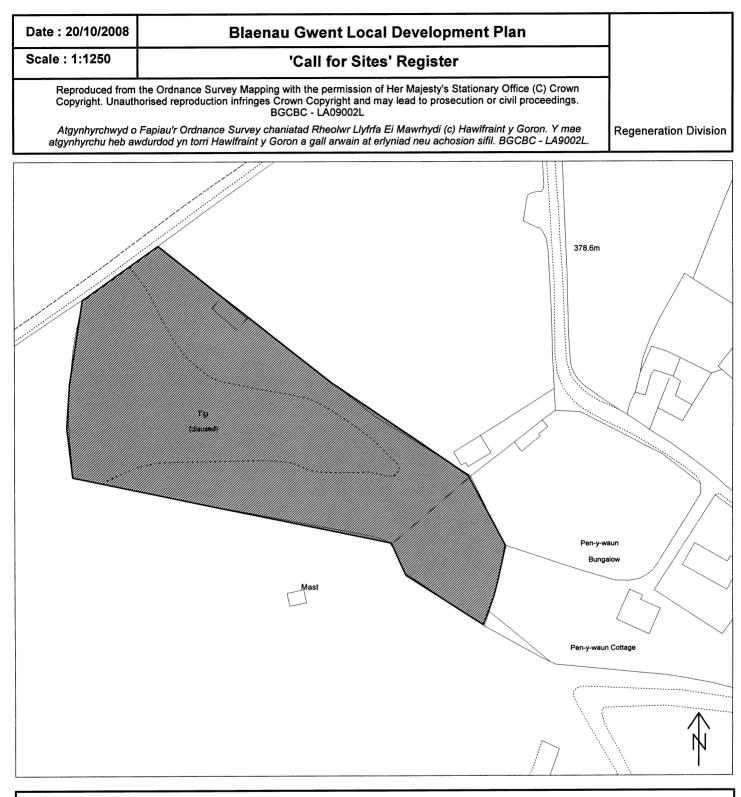

|
|---------------|-----------------------------------------------|
| Site Name:    | BEWA (UK) Ltd, Noble Square Industrial Estate |
| Site Area:    | 0.35 ha                                       |
| Current Use:  | Industrial                                    |
| Proposed Use: | Residential                                   |
|               |                                               |



| Site Number:  | C37                                           |
|---------------|-----------------------------------------------|
| Site Name:    | Land at Twyn Blaenant, Blaenavon Rd, Brynmawr |
| Site Area:    | 9.54 ha                                       |
| Current Use:  | Rough Pasture                                 |
| Proposed Use: | Residential                                   |



| Site Number:  | C38                  |
|---------------|----------------------|
| Site Name:    | Brynawelon, Nantyglo |
| Site Area:    | 0.86 ha              |
| Current Use:  | Grazing              |
| Proposed Use: | Residential          |



| Site Number:  | D1                                       |
|---------------|------------------------------------------|
| Site Name:    | Ty Dan-y-Wal Road, West Bank, Cwmtillery |
| Site Area:    | 4.4 ha (combined area)                   |
| Current Use:  | Self Generating Forest                   |
| Proposed Use: | Residential                              |



| Site Number:  | D2                               |
|---------------|----------------------------------|
| Site Name:    | Former NCB Housing, Hafod-y-Coed |
| Site Area:    | 1.9