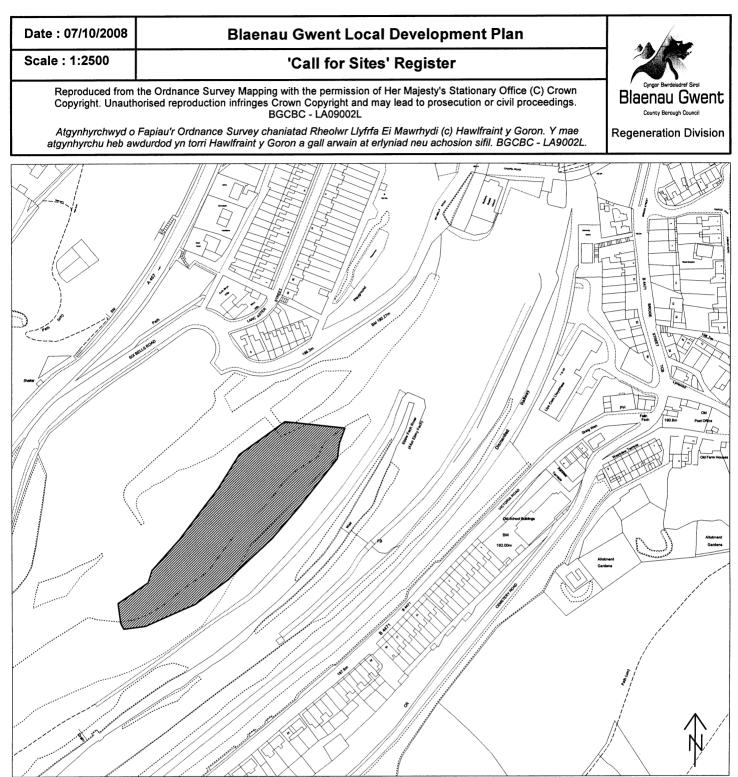

| Site Number:  | A43                       |
|---------------|---------------------------|
| Site Name:    | Business Resource Centre  |
| Site Area:    | 1.2 ha                    |
| Current Use:  | Training Centre / Offices |
| Proposed Use: | Residential               |