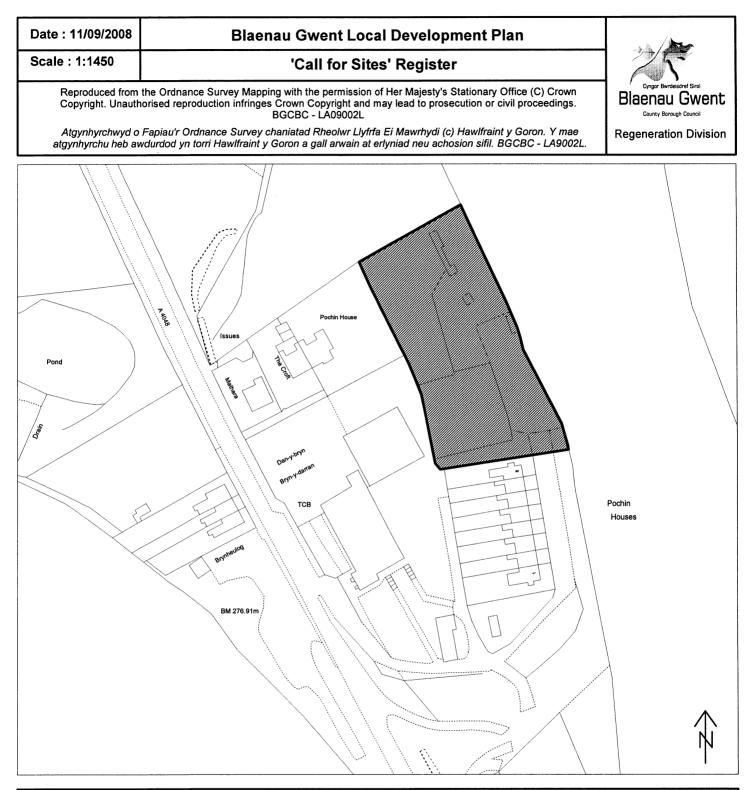

| Site Number:  | A7                                 |
|---------------|------------------------------------|
| Site Name:    | Rear of Factories and Pochin House |
| Site Area:    | 0.46 ha                            |
| Current Use:  | Vacant Land (Former Tip)           |
| Proposed Use: | Residential                        |