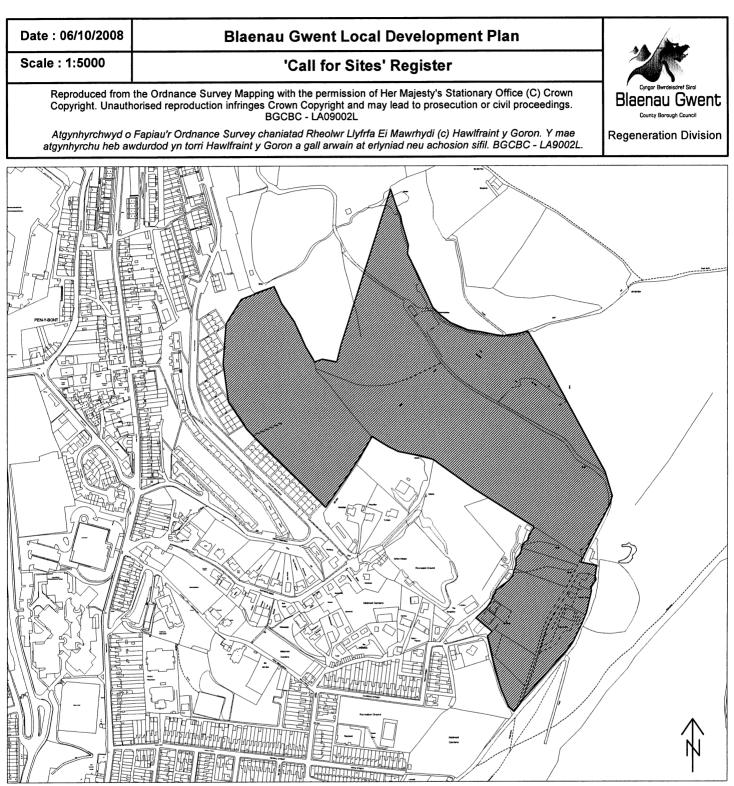

| Date : 06/10/2008                          | Blaenau Gwent Local Development Plan                                                                                                                                                                        | kain                                                                |
|--------------------------------------------|-------------------------------------------------------------------------------------------------------------------------------------------------------------------------------------------------------------|---------------------------------------------------------------------|
| Scale : 1:2900                             | 'Call for Sites' Register                                                                                                                                                                                   | **                                                                  |
| Reproduced from the Copyright. Unauthoris  | o Ordnance Survey Mapping with the permission of Her Majesty's Stationary Office (C) Crown sed reproduction infringes Crown Copyright and may lead to prosecution or civil proceedings.<br>BGCBC - LA09002L | Cyngor Bwrdeisdref Sirol<br>Blaenau Gwent<br>County Borough Cauncil |
| Atgynhyrchwyd o Fa<br>atgynhyrchu heb awdu | piau'r Ordnance Survey chaniatad Rheolwr Llyfrfa Ei Mawrhydi (c) Hawlfraint y Goron. Y mae<br>rdod yn torri Hawlfraint y Goron a gall arwain at erlyniad neu achosion sifil. BGCBC - LA9002L.               | Regeneration Division                                               |
|                                            |                                                                                                                                                                                                             |                                                                     |

| Site Number:  | B5                                      |
|---------------|-----------------------------------------|
| Site Name:    | Land at Rhyd-y-Blew, Ebbw Vale          |
| Site Area:    | 5.9 ha                                  |
| Current Use:  | Former Reservoir                        |
| Proposed Use: | Mixed Use Development (Retail, Housing) |