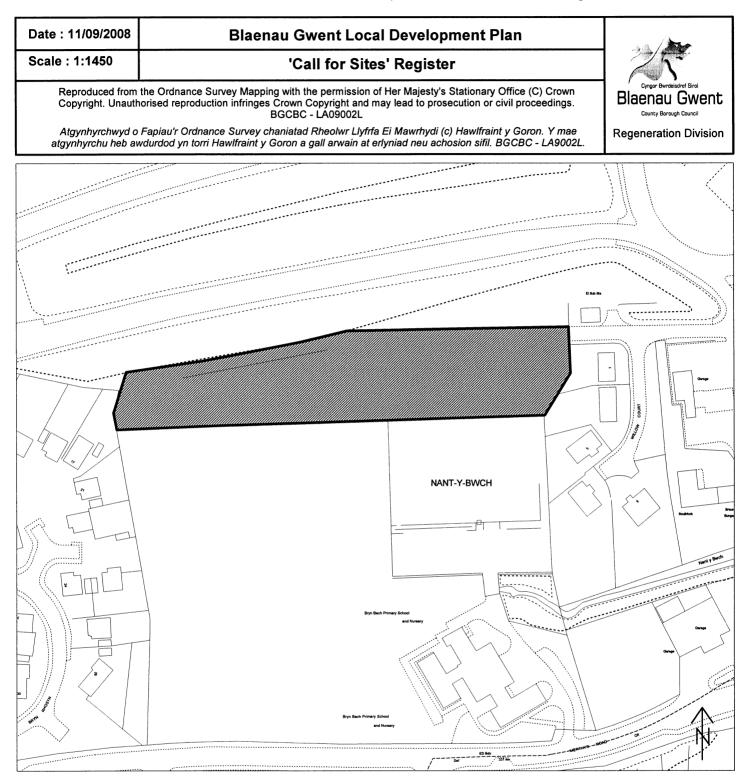

| Site Number:  | A16                                        |
|---------------|--------------------------------------------|
| Site Name:    | Tyr Morgan Hywel Farm, Nantybwch, Tredegar |
| Site Area:    | 3.4 ha                                     |
| Current Use:  | Farmland                                   |
| Proposed Use: | Housing                                    |