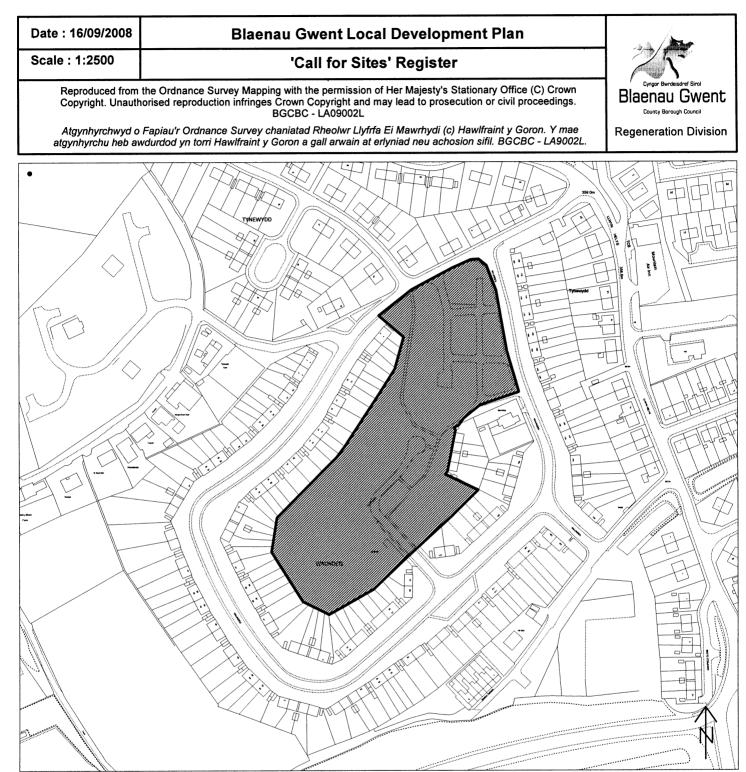

Current Use: Vacant

Proposed Use: Residential

| Site Number:  | A24                              |
|---------------|----------------------------------|
| Site Name:    | Land at Golwg-y-Mynydd, Tredegar |
| Site Area:    | 0.6 ha                           |
| Current Use:  | Open Space (Playground on site)  |
| Proposed Use: | Residential                      |