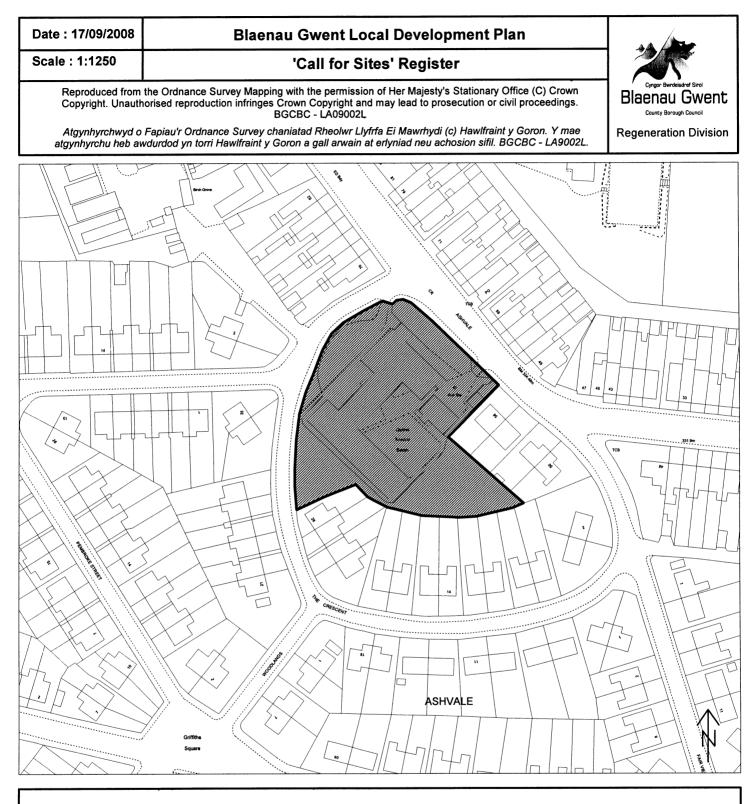

| Site Number: | AZI                                 |
|--------------|-------------------------------------|
| Site Name:   | Corporation Yard, Ashvale, Tredegar |
| Site Area:   | 0.4 ha                              |

Olda Niumaham

Current Use: Light Industrial

A 0 4

Proposed Use: Residential