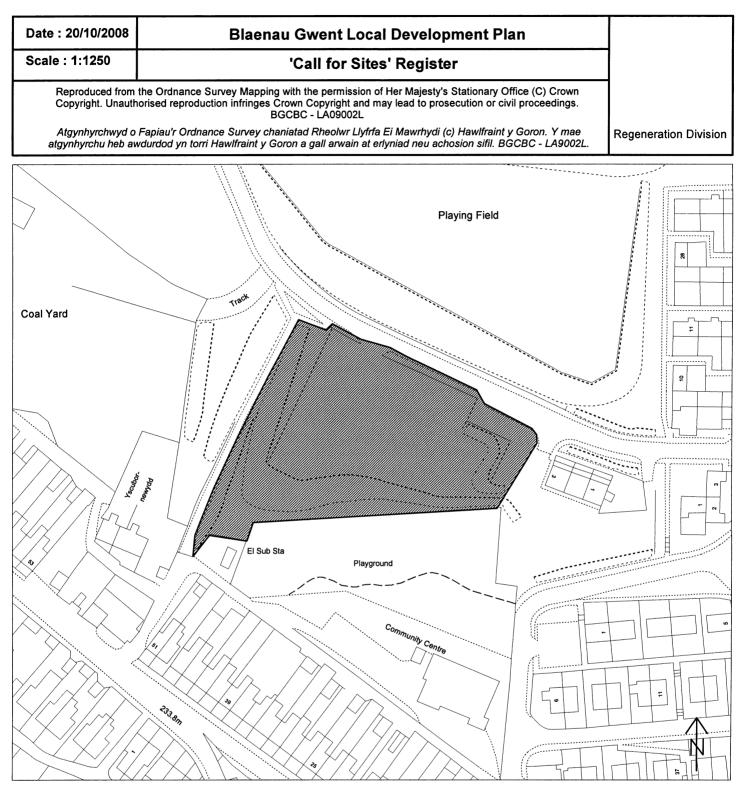

| Site Number:  | A18                                    |
|---------------|----------------------------------------|
| Site Name:    | Sirhowy Infants School                 |
| Site Area:    | 0.8 ha                                 |
| Current Use:  | Former School                          |
| Proposed Use: | (1) Residential (2) Community Facility |