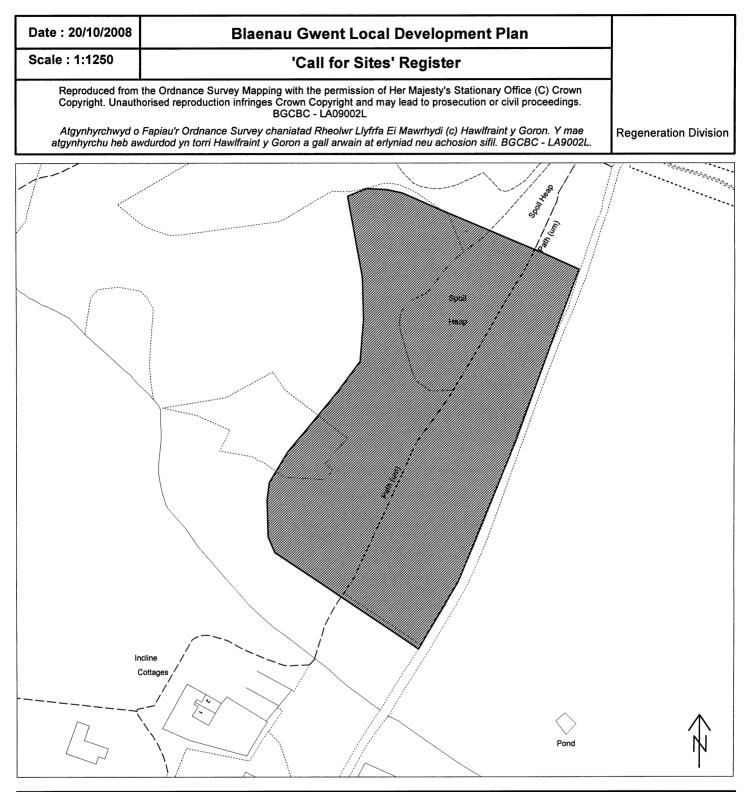

|



| Site Number:  | D3                                         |
|---------------|--------------------------------------------|
| Site Name:    | Below Regent St & Adjacent to Oxford Place |
| Site Area:    | 0.59 ha                                    |
| Current Use:  | Vacant                                     |
| Proposed Use: | None Specified                             |



| Site Number:  | D4                                            |
|---------------|-----------------------------------------------|
| Site Name:    | Above Regent St & Continuation of Hyde Street |
| Site Area:    | 0.91 ha                                       |
| Current Use:  | Vacant                                        |
| Proposed Use: | None Specified                                |



| Site Number:  | D5                  |
|---------------|---------------------|
| Site Name:    | Llanhilleth Farm    |
| Site Area:    | 0.92 ha             |
| Current Use:  | Old Coal Spoil Heap |
| Proposed Use: | Small Coal Level    |



| Site Number:  | D6                                    |
|---------------|---------------------------------------|
| Site Name:    | Land to the West of Lewis St, Swffryd |
| Site Area:    | 1.25 ha                               |
| Current Use:  | Old Garages                           |
| Proposed Use: | Residential                           |

| Date : 06/10/2008                     | Blaenau Gwent Local Development Plan