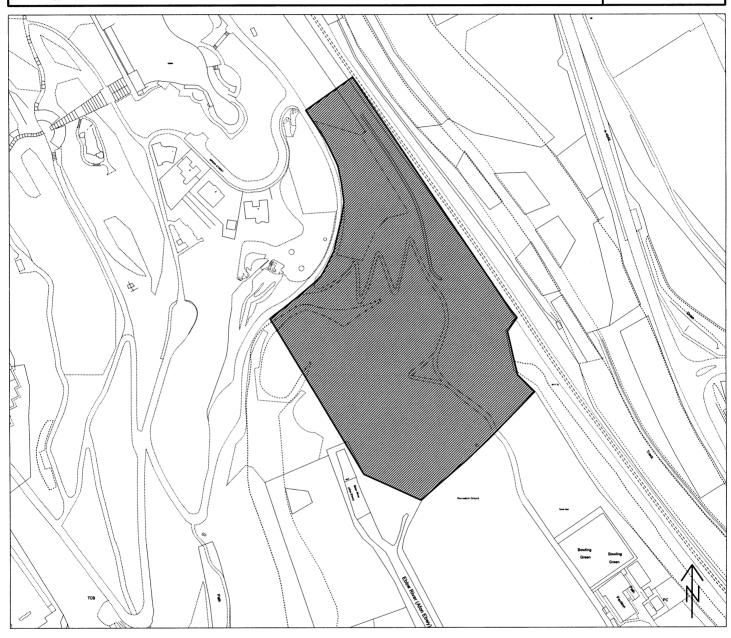

Proposed Use: (1)Employment (2) Nature Reserve

| Site Number:  | B15                                               |
|---------------|---------------------------------------------------|
| Site Name:    | Land Surrounding Wetlands Building, Festival Park |
| Site Area:    | 3.0 ha                                            |
| Current Use:  | Parkland and Fitness Centre                       |
| Proposed Use: | Residential and Parkland                          |