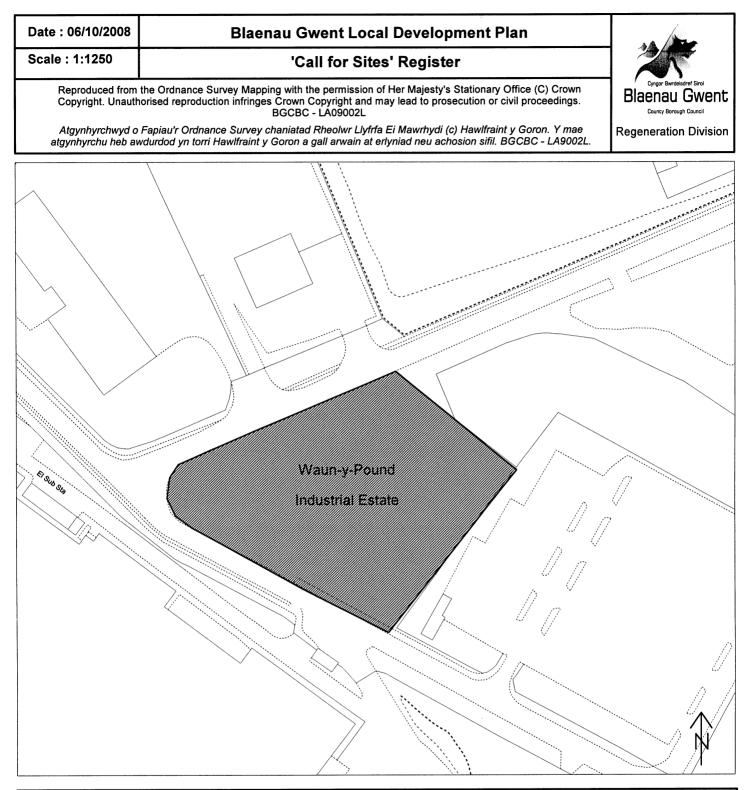

| Site Number:  | B8                                 |
|---------------|------------------------------------|
| Site Name:    | Blue Lake, Waun-y-Pound, Ebbw Vale |
| Site Area:    | 3.67ha                             |
| Current Use:  | Brownfield Land                    |
| Proposed Use: | Residential                        |
|               |                                    |