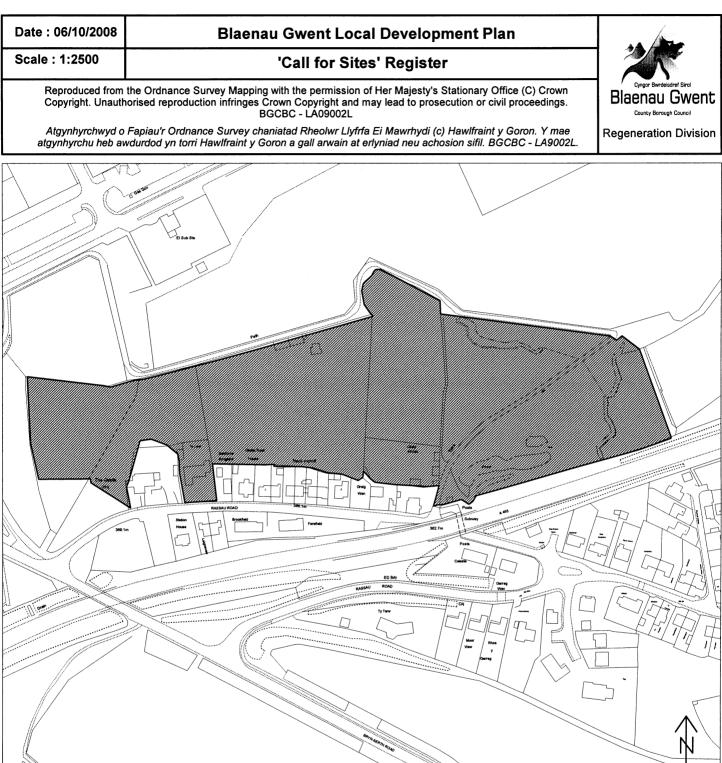

| Date : 06/10/2008                          | Blaenau Gwent Local Development Plan                                                                                                                                                                        | kain                                                                |
|--------------------------------------------|-------------------------------------------------------------------------------------------------------------------------------------------------------------------------------------------------------------|---------------------------------------------------------------------|
| Scale : 1:2900                             | 'Call for Sites' Register                                                                                                                                                                                   | **                                                                  |
| Reproduced from the Copyright. Unauthoris  | o Ordnance Survey Mapping with the permission of Her Majesty's Stationary Office (C) Crown sed reproduction infringes Crown Copyright and may lead to prosecution or civil proceedings.<br>BGCBC - LA09002L | Cyngor Bwrdeisdref Sirol<br>Blaenau Gwent<br>County Borough Cauncil |
| Atgynhyrchwyd o Fa<br>atgynhyrchu heb awdu | piau'r Ordnance Survey chaniatad Rheolwr Llyfrfa Ei Mawrhydi (c) Hawlfraint y Goron. Y mae<br>rdod yn torri Hawlfraint y Goron a gall arwain at erlyniad neu achosion sifil. BGCBC - LA9002L.               | Regeneration Division                                               |
|                                            |                                                                                                                                                                                                             |                                                                     |

| Site Number:  | B5                                      |
|---------------|-----------------------------------------|
| Site Name:    | Land at Rhyd-y-Blew, Ebbw Vale          |
| Site Area:    | 5.9 ha                                  |
| Current Use:  | Former Reservoir                        |
| Proposed Use: | Mixed Use Development (Retail, Housing) |