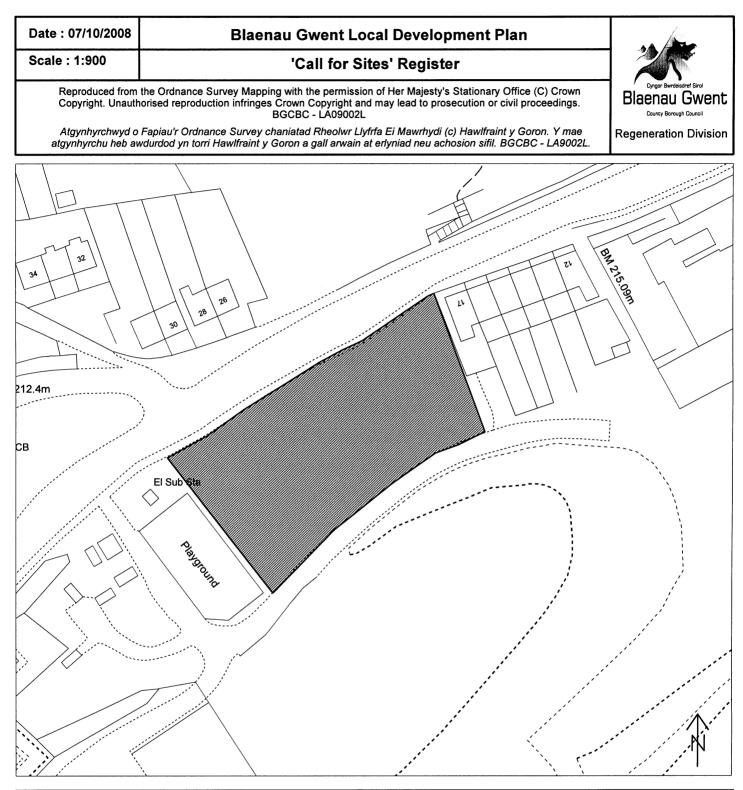

| Site Number:  | A43                       |
|---------------|---------------------------|
| Site Name:    | Business Resource Centre  |
| Site Area:    | 1.2 ha                    |
| Current Use:  | Training Centre / Offices |
| Proposed Use: | Residential               |