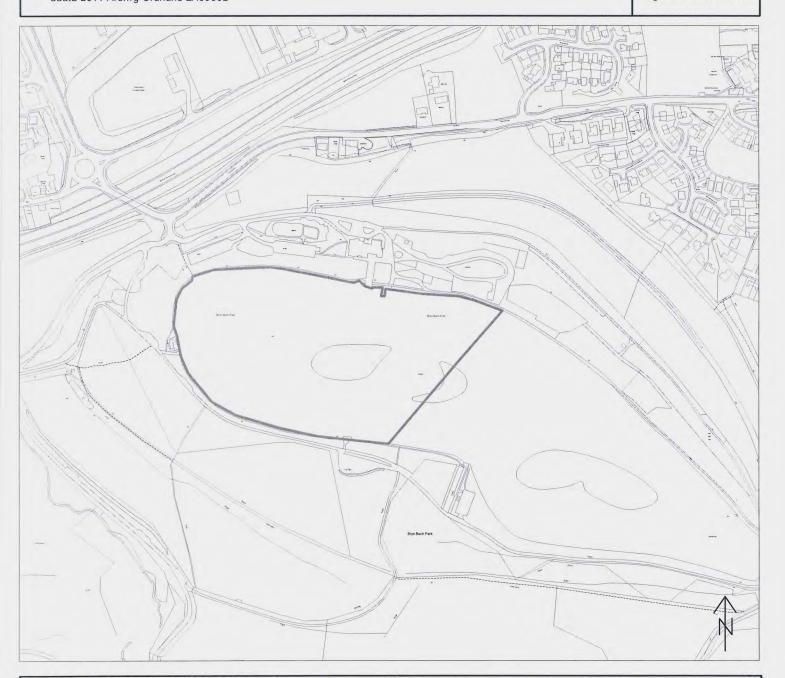

Alternative Site Ref: AS (D) 06

LDP Allocation: TM1.5 Parc Bryn Bach (including a hotel)

Representation made to DELETE the site for a Hotel