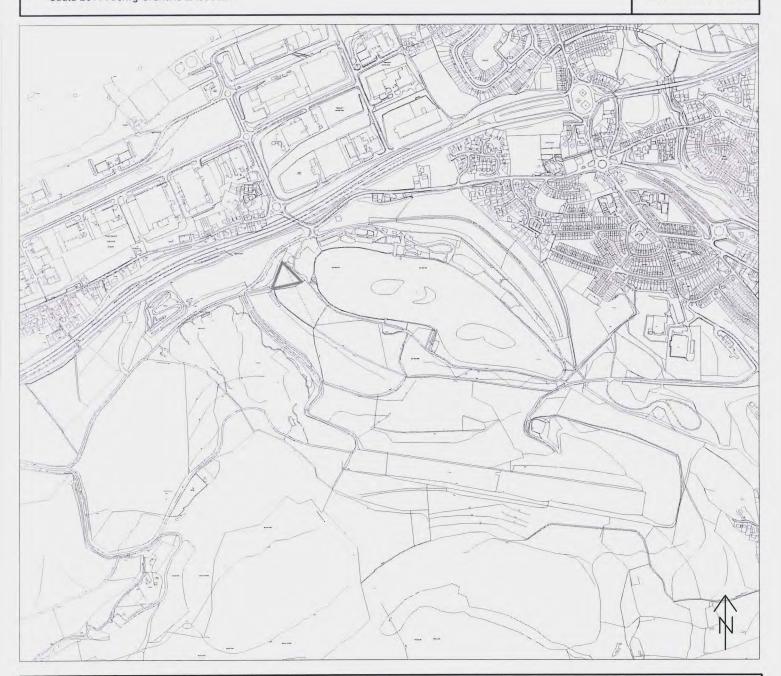

**Alternative Site** 

AS (N) 11

Ref:

Site Name: Nine Arches Viaduct

**Proposed** 

Alternative Use: Tourism and Leisure

Area: