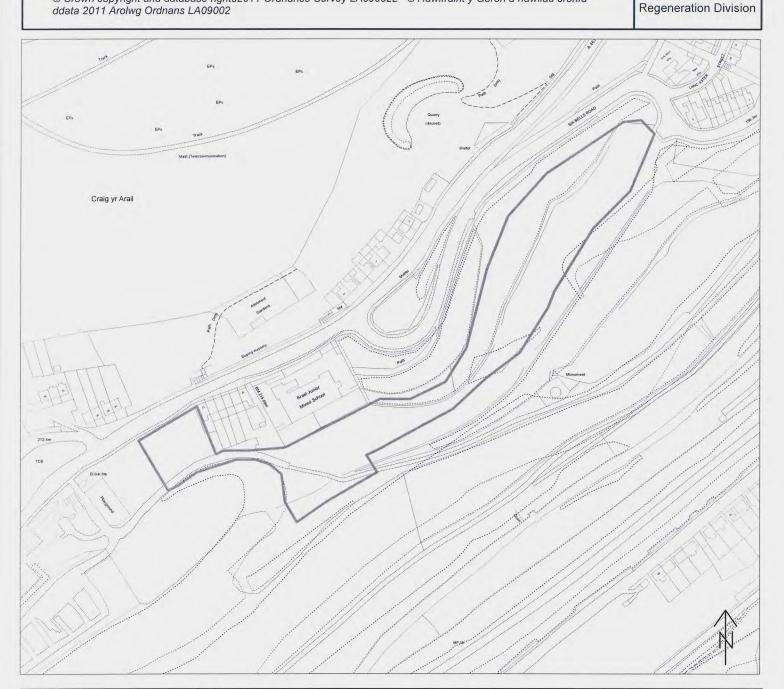

**Alternative Site** 

AS (N) 07

Ref:

Site Name:

Access Road at Tafarnaubach Industrial Estate

**Proposed** 

**Alternative Use:** Access Road

Area: