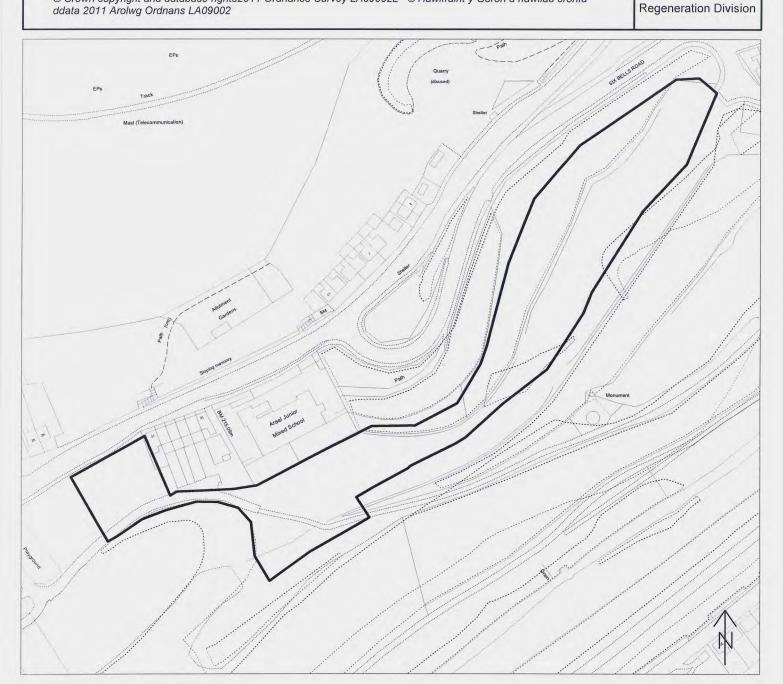

**Alternative Site** 

AS (N) 23

Ref:

Site Name: Parc Arrael Griffin

**Proposed** 

Alternative Use: Tourism and Leisure

Area:

Lower Ebbw Fach