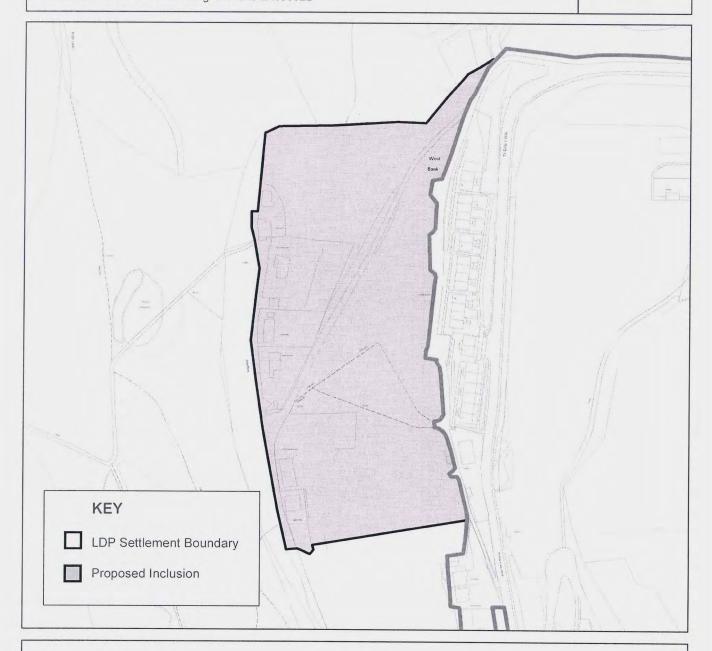

## Blaenau Gwent Local Development Plan Alternative Site Register

Scale: 1:2500

Amendments to Settlement Boundary

© Crown copyright and database rights 2011 Ordance Survey LA09002L © Hawlfraint y Goron a hawliau cronfa ddata 2011 Arolwg Ordnans LA09002L

Regeneration Division

Alternative Site Ref: AS (SB) 03

Site Name: Holly Tree, West Bank

Include in Settlement Boundary