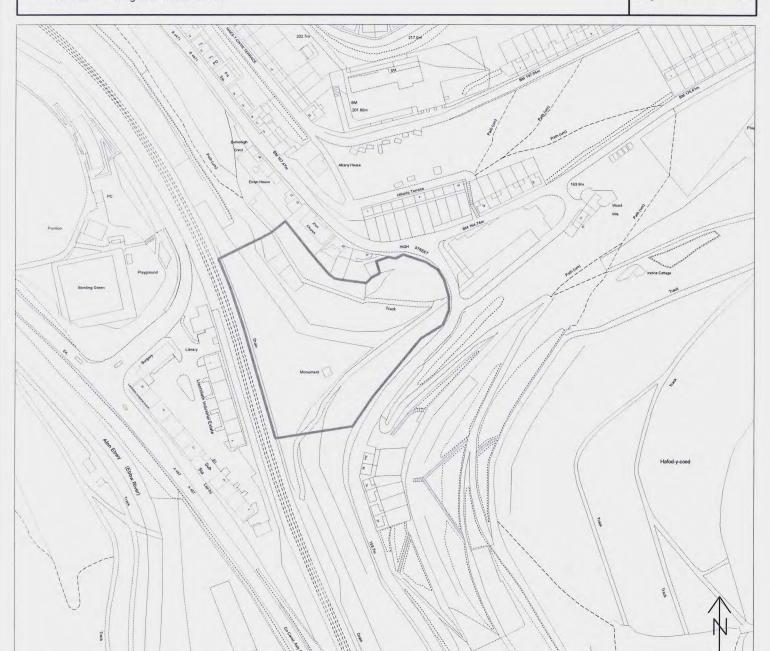

**Alternative Site** 

AS (N) 11

Ref:

Site Name: Nine Arches Viaduct

**Proposed** 

Alternative Use: Tourism and Leisure

Area: