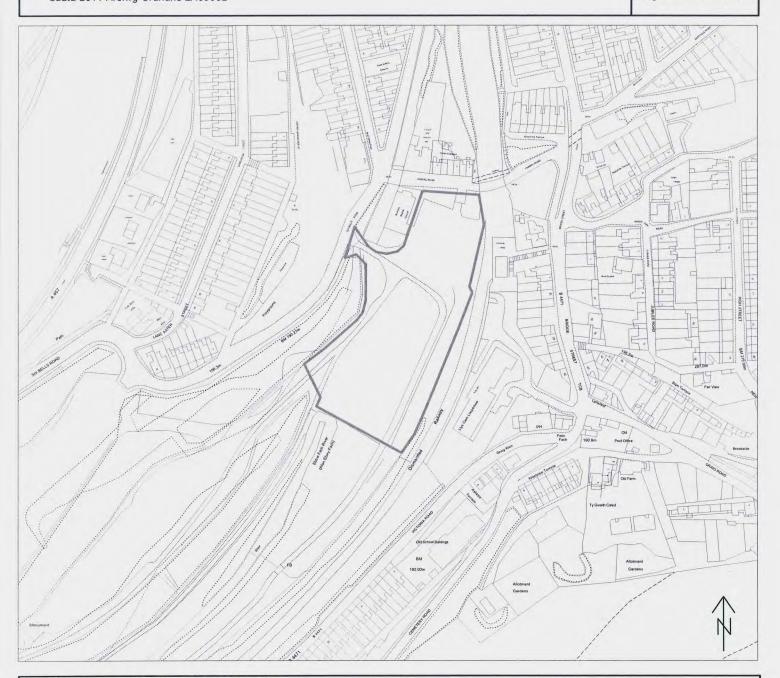

Alternative Site Ref: AS (D) 14

LDP Allocation: ED1.2 - Lower Plateau Six Bells Colliery Site

Representation made to DELETE the site for a School

# Blaenau Gwent Local Development Plan Alternative Site Register

Scale: 1:8000

**Deletions of LDP Allocations** 

Regeneration Division

© Crown copyright and database rights 2011 Ordance Survey LA09002L © Hawlfraint y Goron a hawliau cronfa ddata 2011 Arolwg Ordnans LA09002L