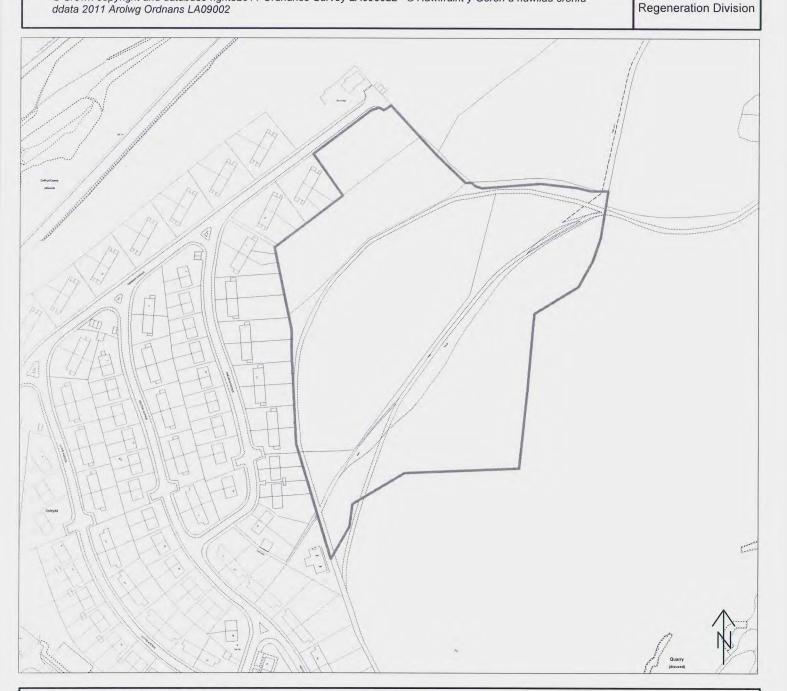

**Alternative Site** 

AS (N) 07

Ref:

Site Name:

Access Road at Tafarnaubach Industrial Estate

**Proposed** 

**Alternative Use:** Access Road

Area: