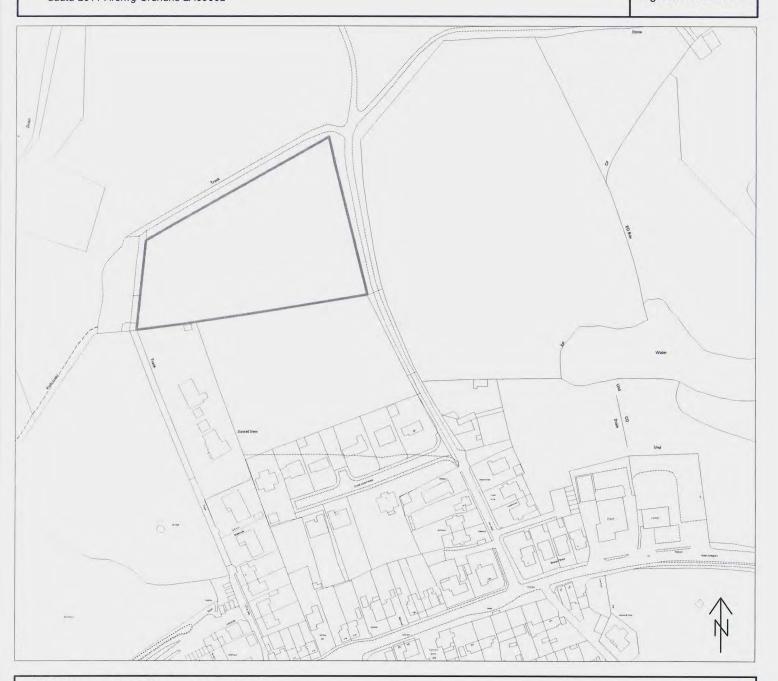

### Blaenau Gwent Local Development Plan Alternative Sites Register

Scale: 1:1550

**NEW SITES** 

Cyngor Bwrdeisdref Sirol
Blaenau Gwent
County Borough Council
Regeneration Division

© Crown copyright and database rights2011 Ordnance Survey LA09002L © Hawlfraint y Goron a hawliau cronfa ddata 2011 Arolwg Ordnans LA09002

**Alternative Site** 

AS (N) 01

Ref:

Site Name:

Nant-y-Croft (Candidate Site B35)

**Proposed** 

Alternative Use: Residential

Area: