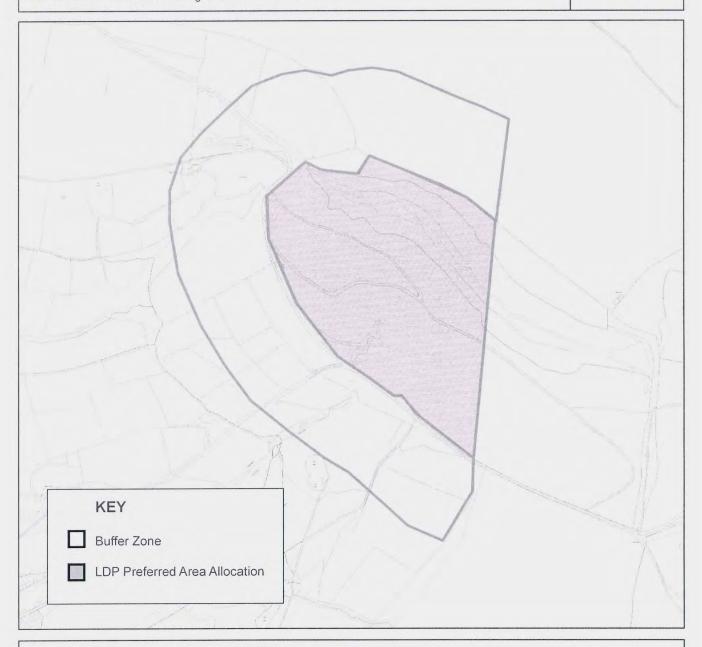

**Alternative Site Ref:** AS (A) 16

LDP Allocation: M4.2 - Tir Pentwys Tip

Delete proposed Preferred Area and allocate for amenity or tourism and leisure **Proposed Amendment:** 