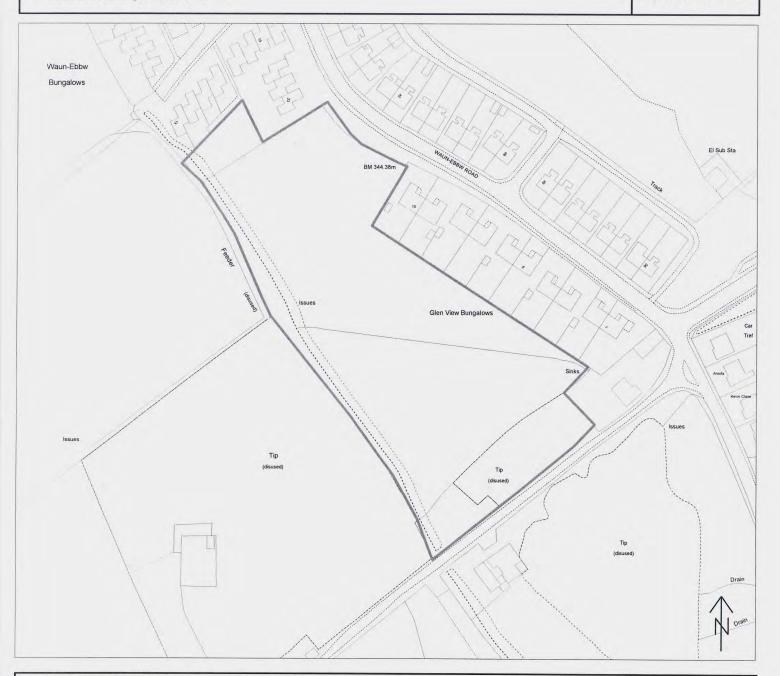

### Blaenau Gwent Local Development Plan Alternative Sites Register

Scale: 1:1750

**NEW SITES** 

Cyngor Bordelsdref Sirol

Blaenau Gwent

County Borough Council

Regeneration Division

© Crown copyright and database rights2011 Ordnance Survey LA09002L © Hawlfraint y Goron a hawliau cronfa ddata 2011 Arolwg Ordnans LA09002

**Alternative Site** 

AS (N) 19

Ref:

Site Name:

South-West of Waun Ebbw Road (Candidate Site C13)

**Proposed** 

**Alternative Use:** 

Residential

Area: