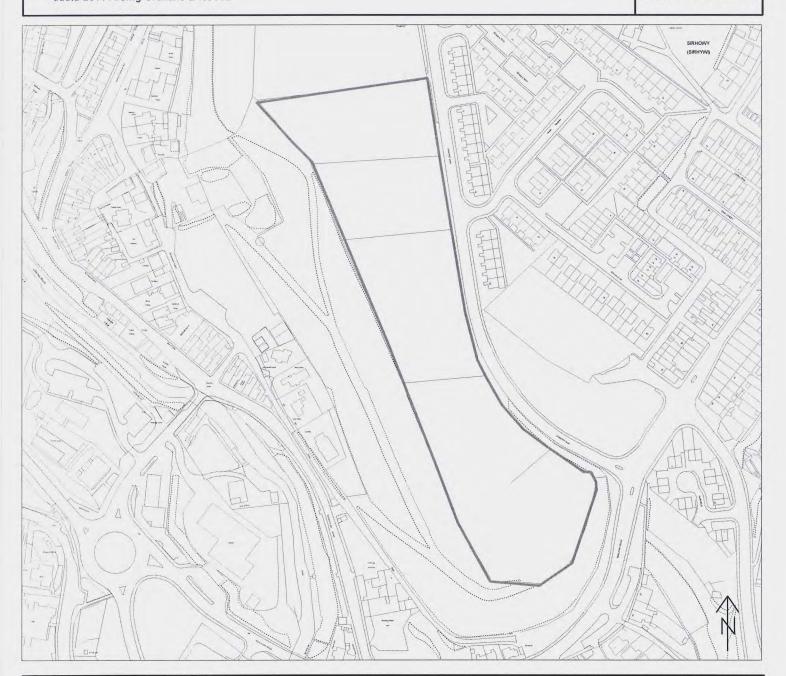

**Alternative Site** 

AS (N) 11

Ref:

Site Name: Nine Arches Viaduct

**Proposed** 

Alternative Use: Tourism and Leisure

Area: