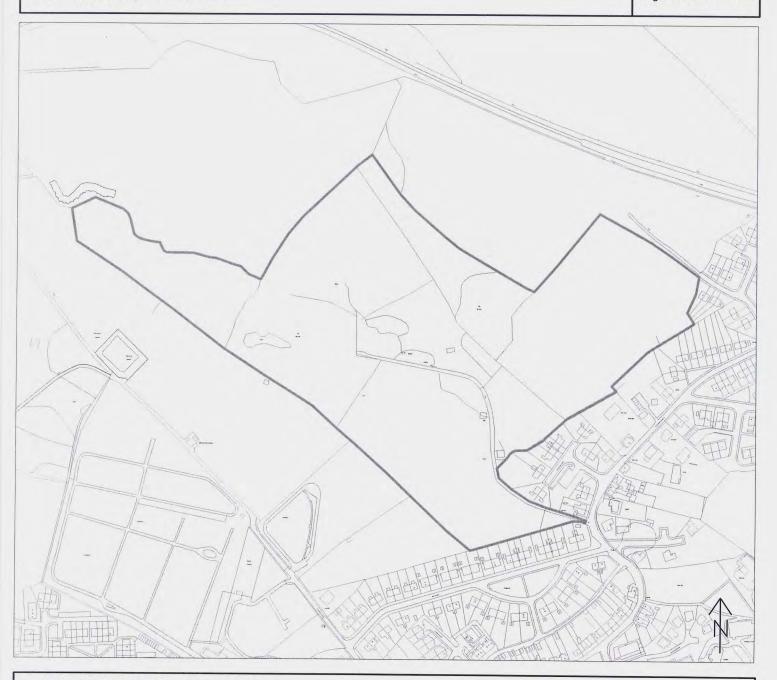

**Alternative Site** 

AS (N) 11

Ref:

Site Name: Nine Arches Viaduct

**Proposed** 

Alternative Use: Tourism and Leisure

Area: