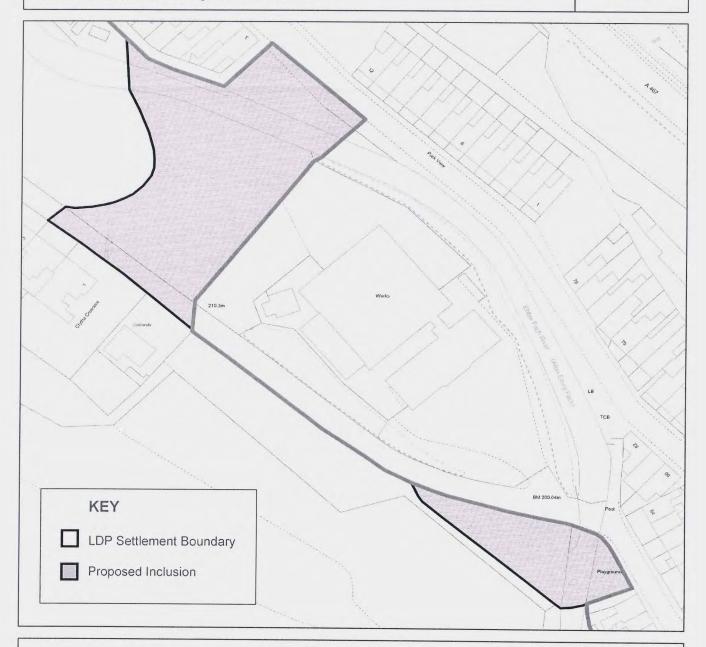

## Blaenau Gwent Local Development Plan Alternative Site Register

Scale: 1:1000

Amendments to Settlement Boundary

Cyrgor Bard easted Sized
Blaenau Gwent
County Borough Council

© Crown copyright and database rights 2011 Ordance Survey LA09002L © Hawlfraint y Goron a hawliau cronfa ddata 2011 Arolwg Ordnans LA09002L

Regeneration Division

Alternative Site Ref:

AS (SB) 04

Site Name:

Land Adjacent to the former Remploy Site, Aberbeeg

Settlement Boundary Amendment

Area:

Lower Ebbw Fach