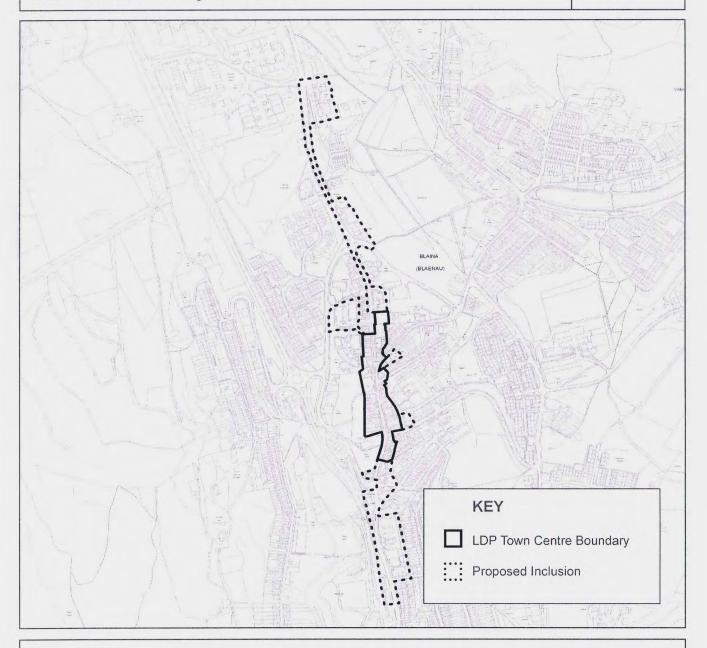

Alternative Site Ref: AS (A) 12

LDP Allocation: Blaina Local Town Centre

Proposed Ammendment: To extend the Town Centre Boundary