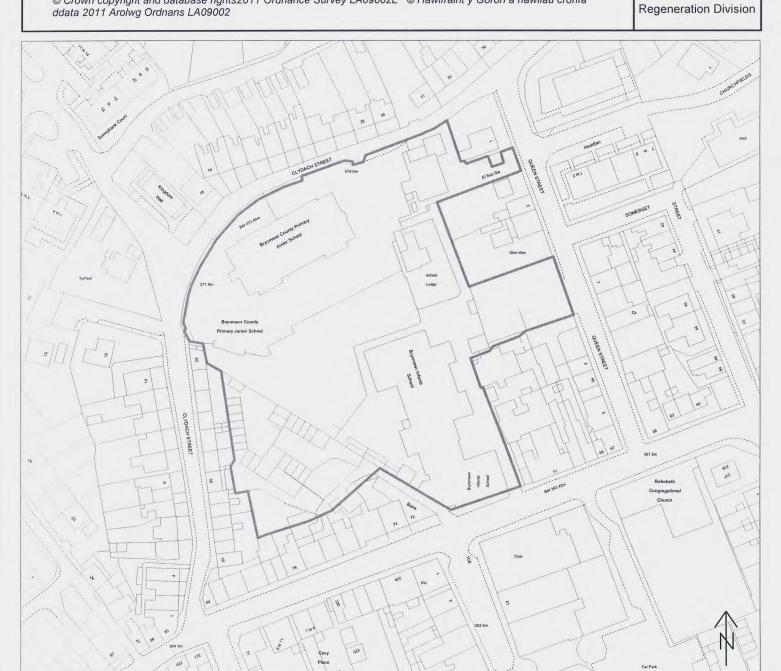

**Alternative Site** 

AS (N) 15

Ref:

Site Name: Land at Bryn Farm - Site 3

**Proposed** 

Alternative Use: Residential

Area: Upper Ebbw Fach

### Blaenau Gwent Local Development Plan Alternative Sites Register

Scale: 1:2100

**NEW SITES** 

Cyngor Bwrdeisdref Sirol
Blaenau Gwent
Caunty Boraugh Council

© Crown copyright and database rights2011 Ordnance Survey LA09002L © Hawlfraint y Goron a hawliau cronfa ddata 2011 Arolwg Ordnans LA09002

**Alternative Site** 

AS (N) 16

Ref:

Site Name:

Land East of Pant View, Coed Cae (Candidate Site C2)

**Proposed** 

**Alternative Use:** 

Residential

Area: