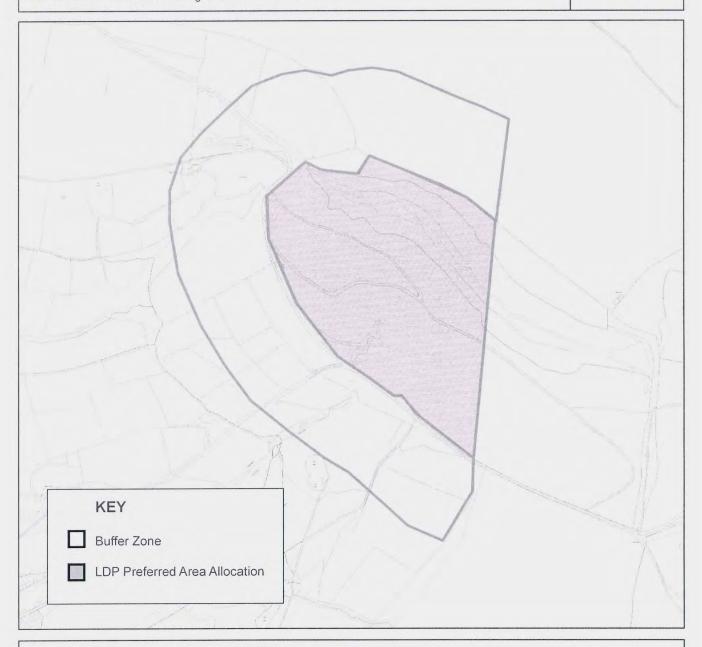

**Alternative Site Ref:** AS (A) 16

LDP Allocation: M4.2 - Tir Pentwys Tip

Delete proposed Preferred Area and allocate for amenity or tourism and leisure **Proposed Amendment:** 

# Blaenau Gwent Local Development Plan Alternative Site Register

Scale: 1:11000

Amendments to Existing LDP Allocations

Regeneration Division

© Crown copyright and database rights 2011 Ordance Survey LA09002L © Hawlfraint y Goron a hawliau cronfa ddata 2011 Arolwg Ordnans LA09002L

Alternative Site Ref:

AS (A) 17

LDP Allocation:

ENV3.132 Greenmeadow Farm Sinc

Proposed Ammendment: Amend the boundary of the SINC

Area:

Lower Ebbw Fach