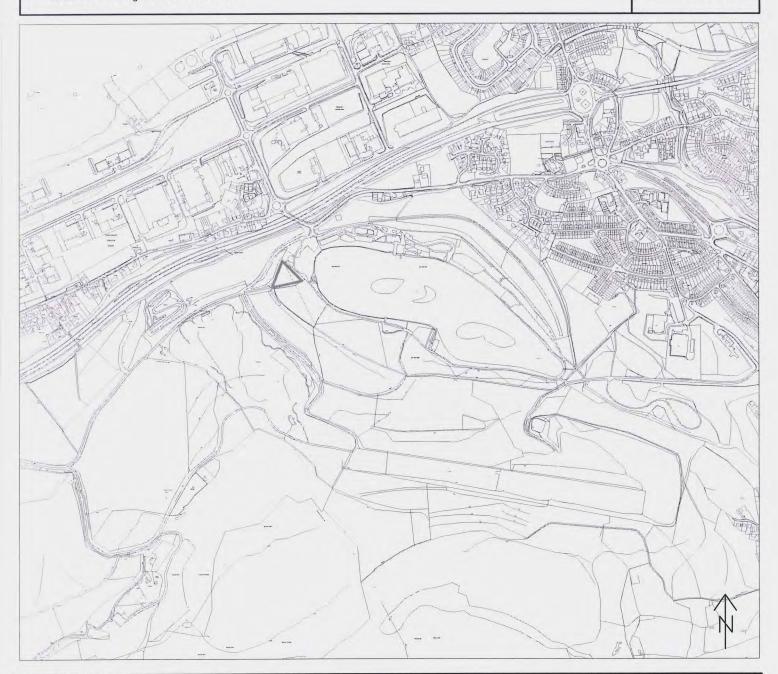

Alternative Site Ref:

AS (D) 05

LDP Allocation:

M4.1 Trefil Quarry

Representation made to DELETE the site as a Preferred Area

Area:

Tredegar