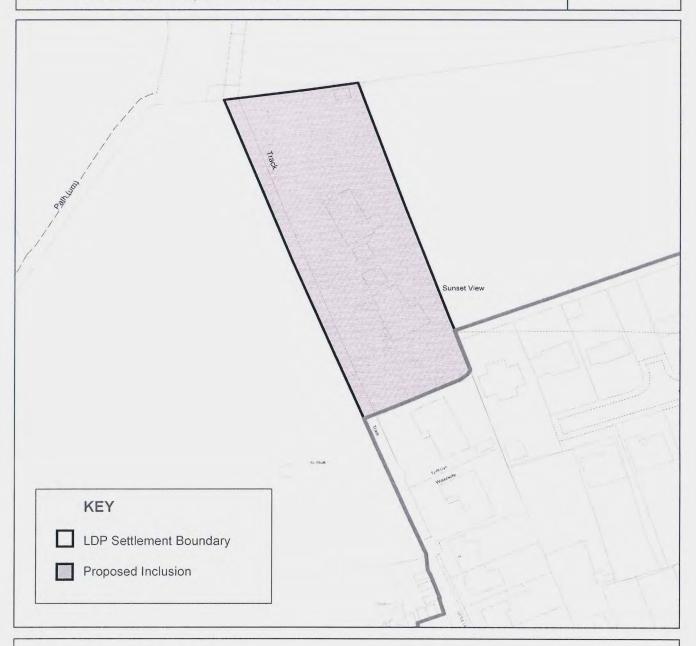

Regeneration Division

Alternative Site Ref: AS (SB) 02

Site Name: Land adjacent to Tafarn Ty Uchaf, Tredegar

Include in Settlement Boundary