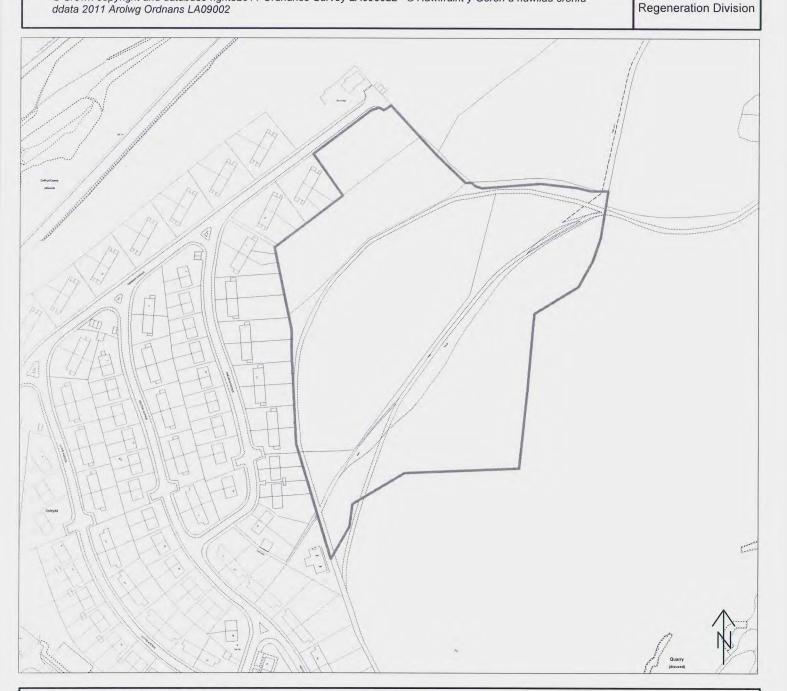

**Alternative Site Ref:** AS (A) 16

LDP Allocation: M4.2 - Tir Pentwys Tip

Delete proposed Preferred Area and allocate for amenity or tourism and leisure **Proposed Amendment:** 

# Blaenau Gwent Local Development Plan Alternative Site Register

Scale: 1:11000

Amendments to Existing LDP Allocations

Regeneration Division

© Crown copyright and database rights 2011 Ordance Survey LA09002L © Hawlfraint y Goron a hawliau cronfa ddata 2011 Arolwg Ordnans LA09002L

Alternative Site Ref:

AS (A) 17

LDP Allocation:

ENV3.132 Greenmeadow Farm Sinc

Proposed Ammendment: Amend the boundary of the SINC

Area:

Lower Ebbw Fach