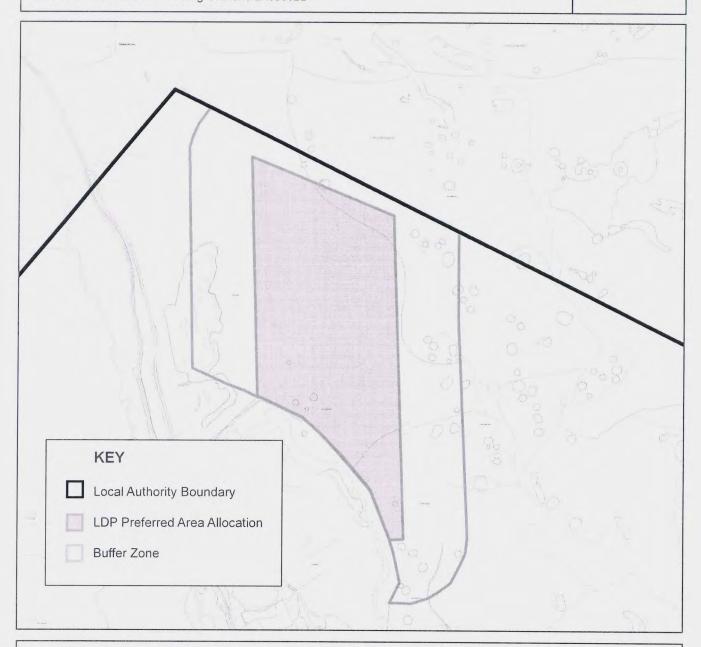

**Alternative Site Ref:** AS (A) 16

LDP Allocation: M4.2 - Tir Pentwys Tip

Delete proposed Preferred Area and allocate for amenity or tourism and leisure **Proposed Amendment:** 

# Blaenau Gwent Local Development Plan Alternative Site Register

Scale: 1:11000

Amendments to Existing LDP Allocations

Regeneration Division

© Crown copyright and database rights 2011 Ordance Survey LA09002L © Hawlfraint y Goron a hawliau cronfa ddata 2011 Arolwg Ordnans LA09002L

Alternative Site Ref:

AS (A) 17

LDP Allocation:

ENV3.132 Greenmeadow Farm Sinc

Proposed Ammendment: Amend the boundary of the SINC

Area:

Lower Ebbw Fach