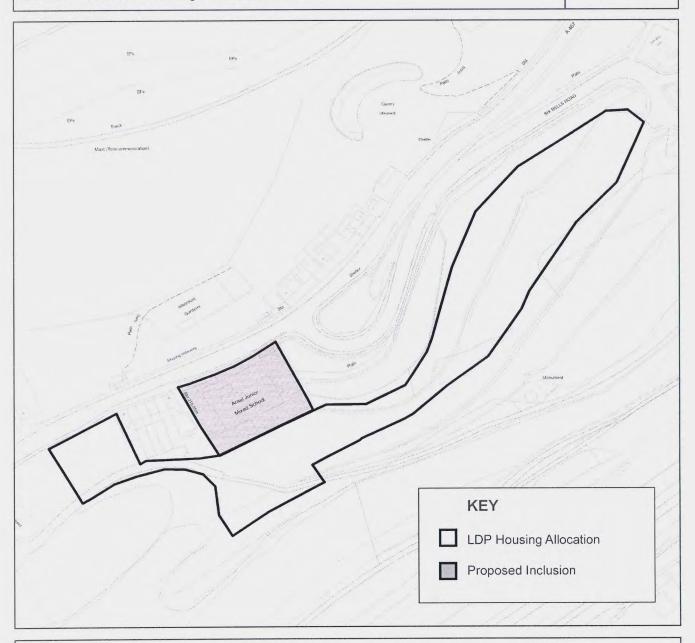

Regeneration Division

Alternative Site Ref:

AS (SB) 04

Site Name:

Land Adjacent to the former Remploy Site, Aberbeeg

Settlement Boundary Amendment

Area:

Lower Ebbw Fach