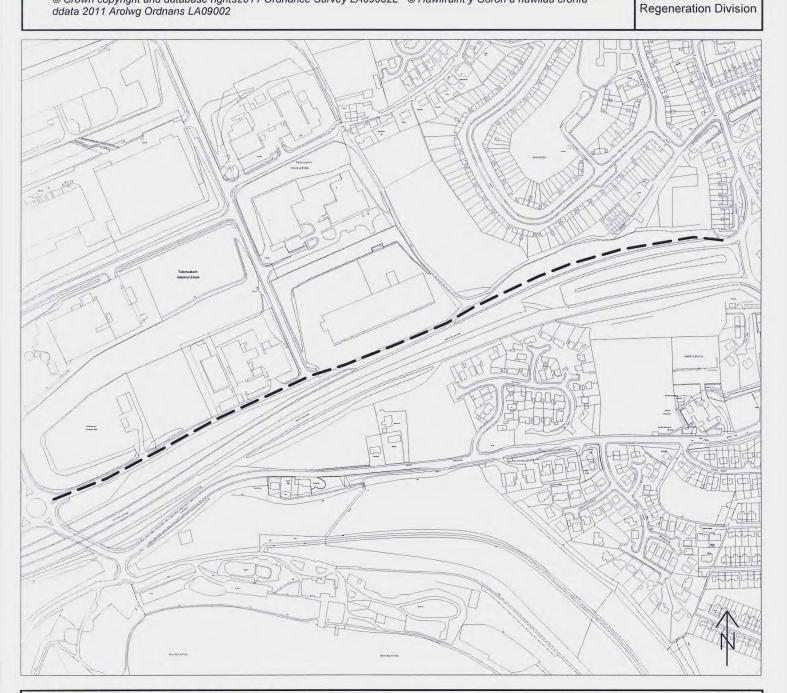

### Blaenau Gwent Local Development Plan **Alternative Sites Register**

Scale: 1:12000

**NEW SITES** 

Blaenau Gwent

**Alternative Site** 

AS (N) 12

Ref:

Site Name:

Extension to the Sirhowy Valley Cycle Network

Proposed

**Alternative Use:** 

Cycle Route

Area: