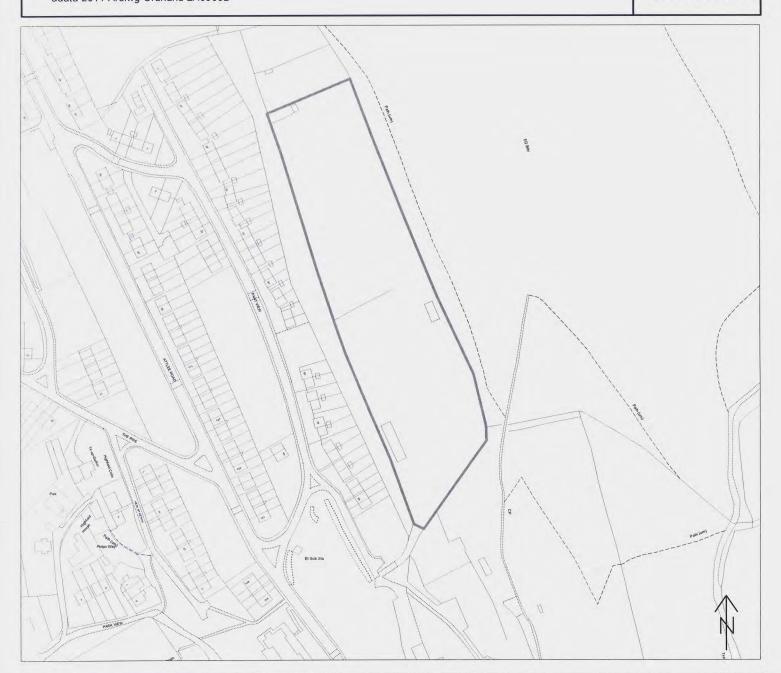

Regeneration Division

Alternative Site Ref:

AS (SB) 04

Site Name:

Land Adjacent to the former Remploy Site, Aberbeeg

Settlement Boundary Amendment

Area:

Lower Ebbw Fach