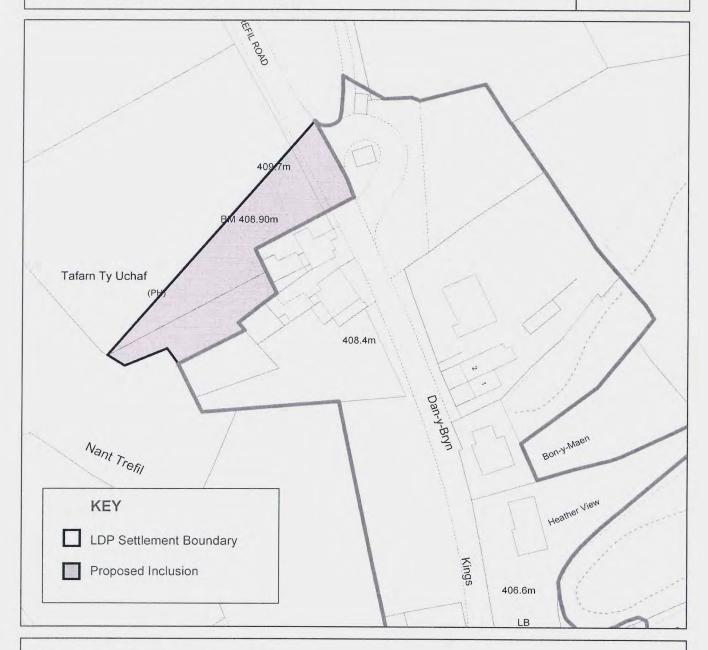

Alternative Site Ref:

AS (D) 05

LDP Allocation:

M4.1 Trefil Quarry

Representation made to DELETE the site as a Preferred Area

Area:

Tredegar