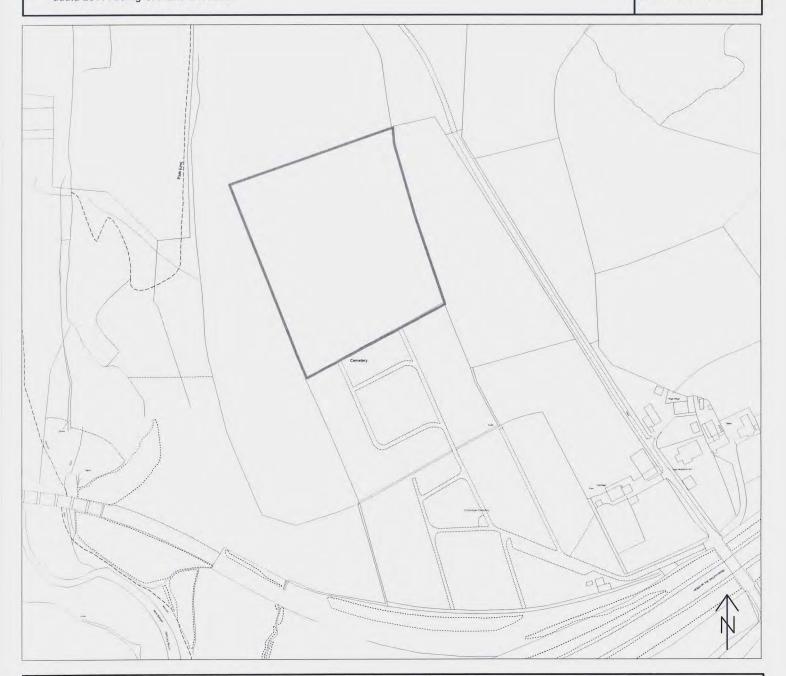

Alternative Site Ref: AS (D) 08

LDP Allocation: ENV5.2 - Dukestown Cemetery

Representation made to DELETE the site allocated for a cemetery extension