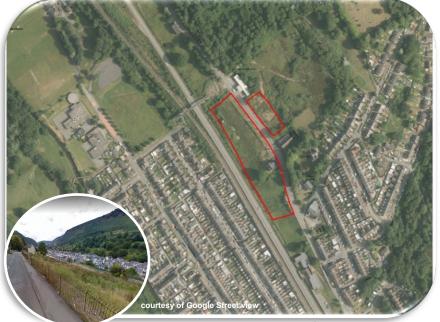

# North of Cwmyrdderch Court Flats, Ebbw Vale

Grid Ref: 318350 205735

### **Description:**

The site is greenfield land, formerly used for grazing. The site is located to the south of Ebbw Vale, within the village of Cwm. The site is split into two areas by School Terrace which is the main access road into Cwm. Access to the site is also via this road. Site construction is underway with the completion of three residential dwellings.