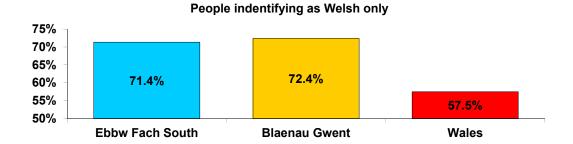

| Identity                          | Ebbw Fach South | Blaenau Gwent | Wales |
|-----------------------------------|-----------------|---------------|-------|
| People indentifying as Welsh only | 71.4%           | 72.4%         | 57.5% |