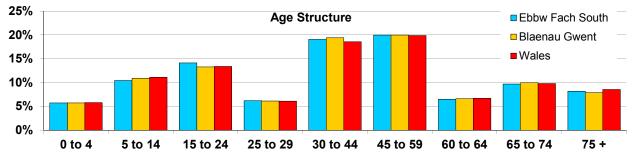

## **Census 2011 Statistics Overview Ebbw Fach South Valley Profile**

Note: Bold value in a grey cell highlight a notable difference for the ward compared to Blaenau Gwent or Wales

| Population               | Ebbw Fach South | Blaenau Gwent | Wales     |
|--------------------------|-----------------|---------------|-----------|
| Total                    | 16,398          | 69,814        | 3,063,456 |
| Males                    | 8,155           | 34,325        | 1,504,228 |
| Females                  | 8,243           | <i>35,489</i> | 1,559,228 |
| Age Structure            | Ebbw Fach South | Blaenau Gwent | Wales     |
| 0 to 4                   | 5.7%            | 5.8%          | 5.8%      |
| 5 to 14                  | 10.4%           | 10.9%         | 11.1%     |
| 15 to 24                 | 14.1%           | 13.3%         | 13.4%     |
| 25 to 29                 | 6.2%            | 6.1%          | 6.1%      |
| 30 to 44                 | 19.1%           | 19.4%         | 18.6%     |
| 45 to 59                 | 20.0%           | 20.0%         | 19.9%     |
| 60 to 64                 | 6.5%            | 6.6%          | 6.7%      |
| 65 to 74                 | 9.7%            | 10.0%         | 9.8%      |
| 75 +                     | 8.2%            | 7.9%          | 8.6%      |
| Mean age of population   | 40.5            | 40.5          | 40.6      |
| Median age of population | 41.0            | 41.0          | 41.0      |