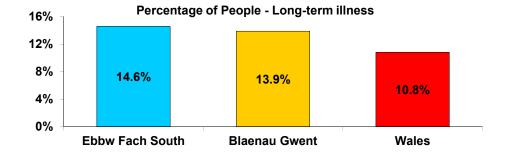

| Health                             | Ebbw Fach South | Blaenau Gwent | Wales |
|------------------------------------|-----------------|---------------|-------|
| People with long-term illness      | 28.1%           | 27.2%         | 22.7% |
| Working age with long-term illness | 14.6%           | 13.9%         | 10.8% |
| People whose health was good       | 71.2%           | 72.5%         | 77.7% |
| People whose health was not good   | 11.6%           | 10.7%         | 7.6%  |
| People who provide unpaid care     | 12.9%           | 12.5%         | 12.1% |