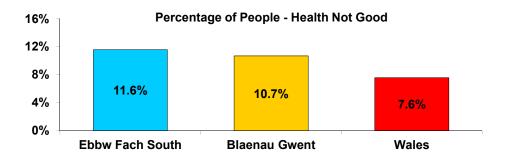

| Health                             | Ebbw Fach South | Blaenau Gwent | Wales |
|------------------------------------|-----------------|---------------|-------|
| People with long-term illness      | 28.1%           | 27.2%         | 22.7% |
| Working age with long-term illness | 14.6%           | 13.9%         | 10.8% |
| People whose health was good       | 71.2%           | 72.5%         | 77.7% |
| People whose health was not good   | 11.6%           | 10.7%         | 7.6%  |
| People who provide unpaid care     | 12.9%           | 12.5%         | 12.1% |