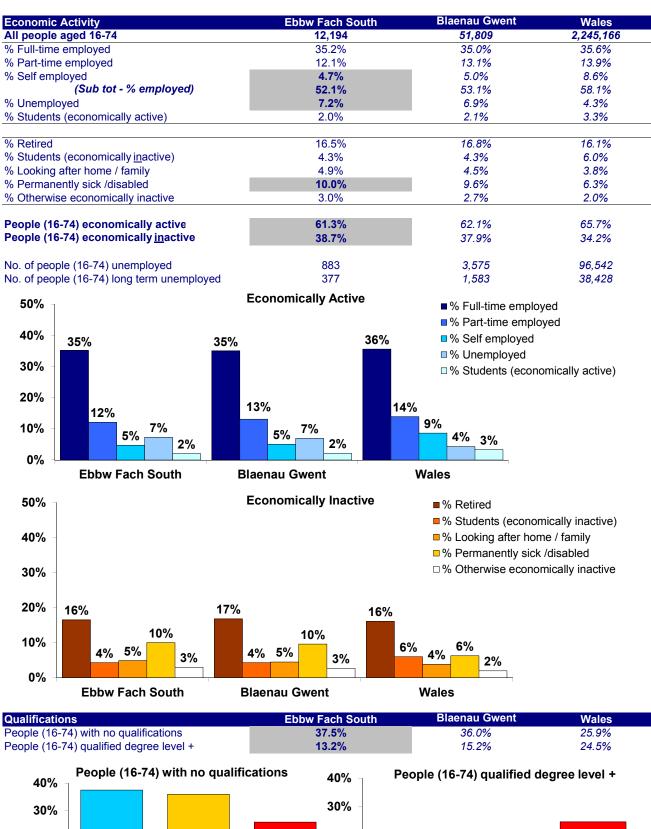

35.5%     |
| of 0                                                  | 24.9%                        | 23.7%                       | 21.6%     |
| of -1                                                 | 3.2%                         | 3.1%                        | 2.7%      |
| of -2 or Less                                         | 0.5%                         | 0.4%                        | 0.4%      |
| 80%<br>70%<br>60%                                     | upancy Rating (Bedrooms)     | ■ of +,<br>■ of +<br>■ of 0 |           |
| 50%<br>40%<br>30%<br>20%<br>10%<br>0%<br>25%<br>38 1% | 24%<br>33%<br>24%<br>3% 0.4% | 22%                         | 0.4%      |
| Ebbw Fach South                                       | Blaenau Gwent                | Wales                       | '         |