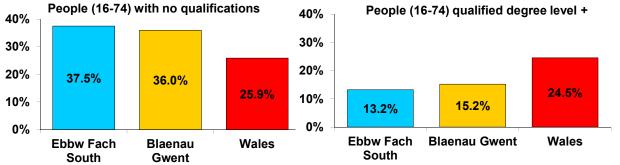

5.5%     |
| of 0                                                  | 24.9%                        | 23.7%                       | 21.6%     |
| of -1                                                 | 3.2%                         | 3.1%                        | 2.7%      |
| of -2 or Less                                         | 0.5%                         | 0.4%                        | 0.4%      |
| 80%<br>70%<br>60%                                     | upancy Rating (Bedrooms)     | ■ of +,<br>■ of +<br>■ of 0 |           |
| 50%<br>40%<br>30%<br>20%<br>10%<br>0%<br>25%<br>38 1% | 24%<br>33%<br>24%<br>3% 0.4% | 22%                         | 0.4%      |
| Ebbw Fach South                                       | Blaenau Gwent                | Wales                       | '         |