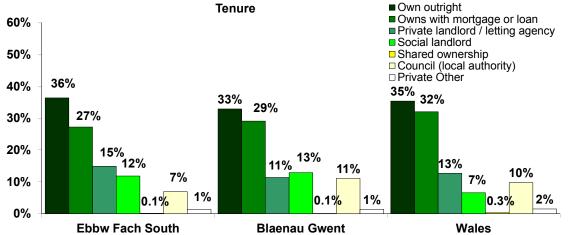

| Household Tenure                  | Ebbw Fach South | Blaenau Gwent                                                   | Wales |
|-----------------------------------|-----------------|-----------------------------------------------------------------|-------|
| Owner occupied households         | 63.7%           | 62.1%                                                           | 67.7% |
| Own outright                      | 36.4%           | 32.9%                                                           | 35.4% |
| Owns with mortgage or loan        | 27.3%           | 29.1%                                                           | 32.0% |
| Shared ownership                  | 0.1%            | 0.1%                                                            | 0.3%  |
| Rented households                 | 35.1%           | 36.8%                                                           | 30.6% |
| Council (local authority)         | 6.9%            | 11.1%                                                           | 9.8%  |
| Social landlord                   | 11.9%           | 12.9%                                                           | 6.6%  |
| Private landlord / letting agency | 14.9%           | 11.4%                                                           | 12.7% |
| Private Other                     | 1.3%            | 1.4%                                                            | 1.5%  |
| 60% =                             | Tenure          | <ul><li>Own outright</li><li>Owns with mortgage or lo</li></ul> | oan   |