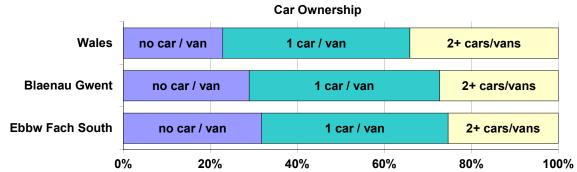

| Car Ownership per Household | Ebbw Fach South | Blaenau Gwent | Wales     |
|-----------------------------|-----------------|---------------|-----------|
| no car / van                | 31.8%           | 29.0%         | 22.9%     |
| 1 car / van                 | 42.8%           | 43.8%         | 43.0%     |
| 2+ cars/vans                | 25.3%           | 27.3%         | 34.1%     |
| All cars/vans in the area   | 7,382           | 32,478        | 1,597,823 |