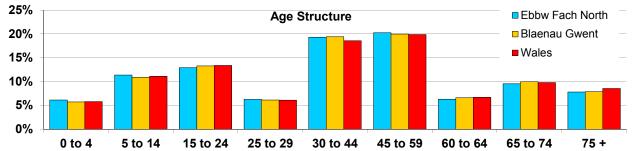

## **Census 2011 Statistics Overview Ebbw Fach North Valley Profile**

Note: Bold value in a grey cell highlight a notable difference for the ward compared to Blaenau Gwent or Wales

| Population               | Ebbw Fach North | Blaenau Gwent | Wales     |
|--------------------------|-----------------|---------------|-----------|
| Total                    | 14,973          | 69,814        | 3,063,456 |
| Males                    | 7,418           | 34,325        | 1,504,228 |
| Females                  | 7,555           | <i>35,489</i> | 1,559,228 |
| Age Structure            | Ebbw Fach North | Blaenau Gwent | Wales     |
| 0 to 4                   | 6.1%            | 5.8%          | 5.8%      |
| 5 to 14                  | 11.4%           | 10.9%         | 11.1%     |
| 15 to 24                 | 12.9%           | 13.3%         | 13.4%     |
| 25 to 29                 | 6.3%            | 6.1%          | 6.1%      |
| 30 to 44                 | 19.3%           | 19.4%         | 18.6%     |
| 45 to 59                 | 20.3%           | 20.0%         | 19.9%     |
| 60 to 64                 | 6.3%            | 6.6%          | 6.7%      |
| 65 to 74                 | 9.5%            | 10.0%         | 9.8%      |
| 75 +                     | 7.8%            | 7.9%          | 8.6%      |
| Mean age of population   | 40.0            | 40.5          | 40.6      |
| Median age of population | 41.0            | 41.0          | 41.0      |