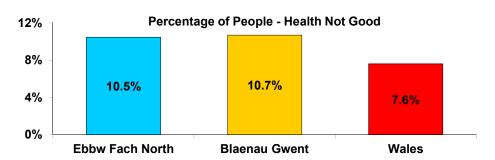

| Health                             | Ebbw Fach North | Blaenau Gwent | Wales |
|------------------------------------|-----------------|---------------|-------|
| People with long-term illness      | 27.1%           | 27.2%         | 22.7% |
| Working age with long-term illness | 13.9%           | 13.9%         | 10.8% |
| People whose health was good       | 72.9%           | 72.5%         | 77.7% |
| People whose health was not good   | 10.5%           | 10.7%         | 7.6%  |
| People who provide unpaid care     | 12.1%           | 12.5%         | 12.1% |