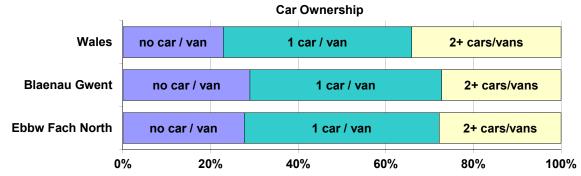

| Car Ownership per Household | Ebbw Fach North | Blaenau Gwent | Wales     |
|-----------------------------|-----------------|---------------|-----------|
| no car / van                | 27.7%           | 29.0%         | 22.9%     |
| 1 car / van                 | 44.5%           | 43.8%         | 43.0%     |
| 2+ cars/vans                | 27.8%           | 27.3%         | 34.1%     |
| All cars/vans in the area   | 6,994           | 32,478        | 1,597,823 |