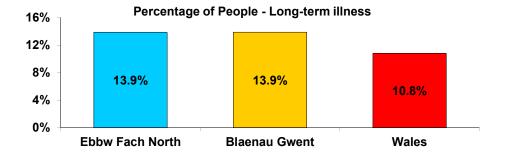

| Health                             | Ebbw Fach North | Blaenau Gwent | Wales |
|------------------------------------|-----------------|---------------|-------|
| People with long-term illness      | 27.1%           | 27.2%         | 22.7% |
| Working age with long-term illness | 13.9%           | 13.9%         | 10.8% |
| People whose health was good       | 72.9%           | 72.5%         | 77.7% |
| People whose health was not good   | 10.5%           | 10.7%         | 7.6%  |
| People who provide unpaid care     | 12.1%           | 12.5%         | 12.1% |