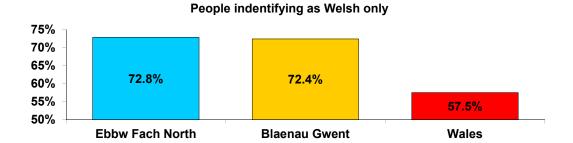

| Identity                          | Ebbw Fach North | Blaenau Gwent | Wales |
|-----------------------------------|-----------------|---------------|-------|
| People indentifying as Welsh only | 72.8%           | 72.4%         | 57.5% |