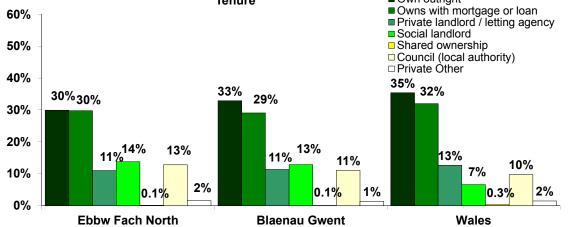

| Ebbw Fach North                   | Blaenau Gwent   | Wales                                                      |        |
|-----------------------------------|-----------------|------------------------------------------------------------|--------|
| Household Tenure                  | Ebbw Fach North | Blaenau Gwent                                              | Wales  |
| Owner occupied households         | 59.9%           | 62.1%                                                      | 67.7%  |
| Own outright                      | 29.9%           | 32.9%                                                      | 35.4%  |
| Owns with mortgage or loan        | 29.8%           | 29.1%                                                      | 32.0%  |
| Shared ownership                  | 0.1%            | 0.1%                                                       | 0.3%   |
| Rented households                 | 39.3%           | 36.8%                                                      | 30.6%  |
| Council (local authority)         | 12.8%           | 11.1%                                                      | 9.8%   |
| Social landlord                   | 13.8%           | 12.9%                                                      | 6.6%   |
| Private landlord / letting agency | 11.0%           | 11.4%                                                      | 12.7%  |
| Private Other                     | 1.6%            | 1.4%                                                       | 1.5%   |
|                                   | Tenure          | ■ Own outright                                             |        |
| <b>60%</b> ¬                      |                 | Owns with mortgage or lo                                   |        |
|                                   |                 | Private landlord / letting a                               | igency |
| 50%                               |                 | <ul><li>Social landlord</li><li>Shared ownership</li></ul> |        |
| 30 /0 ·                           |                 | □ Council (local authority)                                |        |