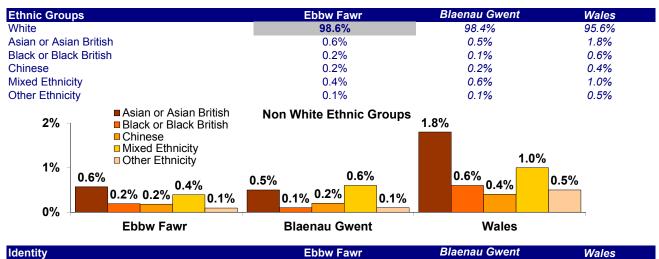

## Census 2011 Statistics Overview Ebbw Fawr Valley Profile

Note: Bold value in a grey cell highlight a notable difference for the ward compared to Blaenau Gwent or Wales

| Population               | Ebbw Fawr | Blaenau Gwent | Wales     |
|--------------------------|-----------|---------------|-----------|
| Total                    | 23,340    | 69,814        | 3,063,456 |
| Males                    | 11,435    | 34,325        | 1,504,228 |
| Females                  | 11,905    | 35,489        | 1,559,228 |
| Age Structure            | Ebbw Fawr | Blaenau Gwent | Wales     |
| ) to 4                   | 5.7%      | 5.8%          | 5.8%      |
| 5 to 14                  | 11.0%     | 10.9%         | 11.1%     |
| 5 to 24                  | 13.2%     | 13.3%         | 13.4%     |
| 25 to 29                 | 6.2%      | 6.1%          | 6.1%      |
| 0 to 44                  | 19.9%     | 19.4%         | 18.6%     |
| 5 to 59                  | 19.7%     | 20.0%         | 19.9%     |
| i0 to 64                 | 6.9%      | 6.6%          | 6.7%      |
| 5 to 74                  | 10.0%     | 10.0%         | 9.8%      |
| 75 +                     | 7.4%      | 7.9%          | 8.6%      |
| Mean age of population   | 40.3      | 40.5          | 40.6      |
| Median age of population | 41.0      | 41.0          | 41.0      |