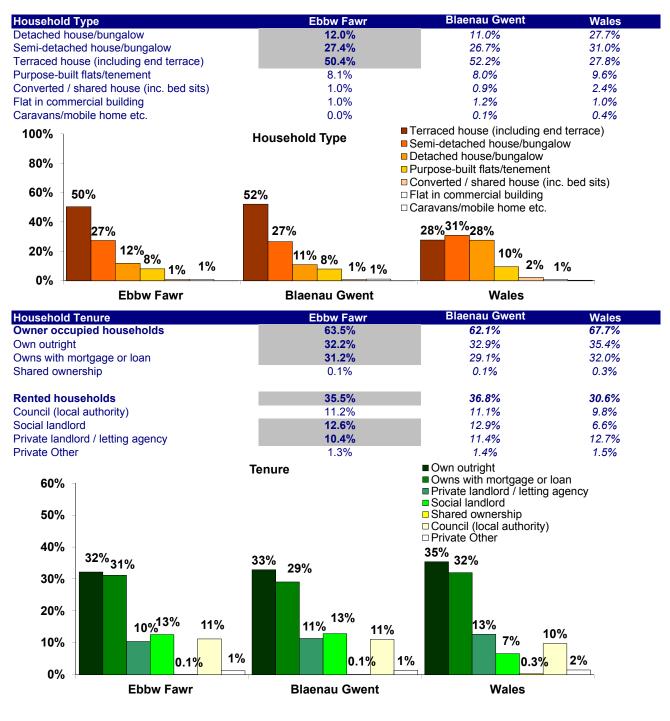

| Housing Spaces                  | Ebbw Fawr | Blaenau Gwent | Wales     |
|---------------------------------|-----------|---------------|-----------|
| Household spaces with residents | 9,990     | 30,416        | 1,302,676 |
| Vacant household spaces         | 504       | 1,536         | 82,845    |