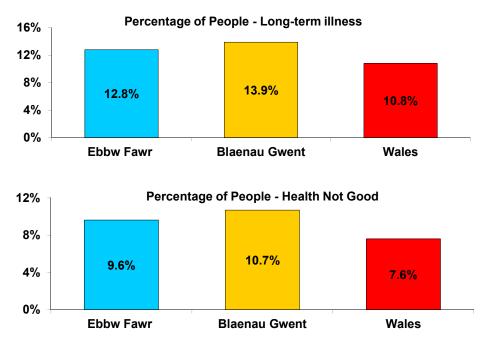

People indentifying as Welsh only

72.4%

72.4%

57.5%

| Health                             | Ebbw Fawr | Blaenau Gwent | Wales |
|------------------------------------|-----------|---------------|-------|
| People with long-term illness      | 25.4%     | 27.2%         | 22.7% |
| Working age with long-term illness | 12.8%     | 13.9%         | 10.8% |
| People whose health was good       | 74.4%     | 72.5%         | 77.7% |
| People whose health was not good   | 9.6%      | 10.7%         | 7.6%  |
| People who provide unpaid care     | 12.4%     | 12.5%         | 12.1% |