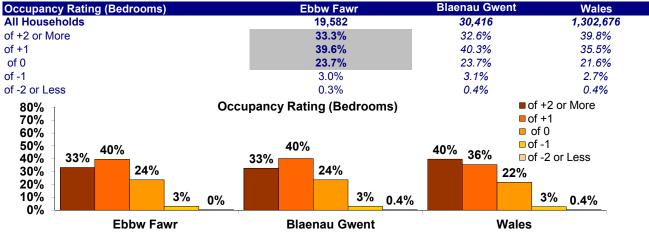

| Housing Spaces                  | Ebbw Fawr | Blaenau Gwent | Wales     |
|---------------------------------|-----------|---------------|-----------|
| Household spaces with residents | 9,990     | 30,416        | 1,302,676 |
| Vacant household spaces         | 504       | 1,536         | 82,845    |