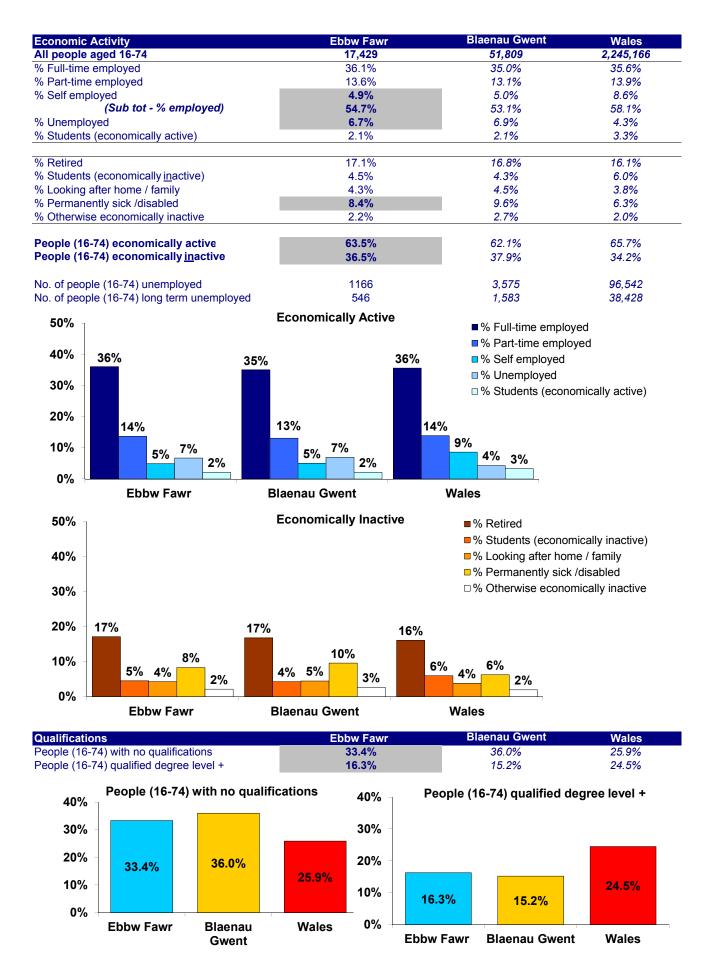

| Ebbw Fawr | Blaenau Gwent | Wales |
|------------------------------------|-----------|---------------|-------|
| People with long-term illness      | 25.4%     | 27.2%         | 22.7% |
| Working age with long-term illness | 12.8%     | 13.9%         | 10.8% |
| People whose health was good       | 74.4%     | 72.5%         | 77.7% |
| People whose health was not good   | 9.6%      | 10.7%         | 7.6%  |
| People who provide unpaid care     | 12.4%     | 12.5%         | 12.1% |



| Housing Spaces                  | Ebbw Fawr | Blaenau Gwent | Wales     |
|---------------------------------|-----------|---------------|-----------|
| Household spaces with residents | 9,990     | 30,416        | 1,302,676 |
| Vacant household spaces         | 504       | 1,536         | 82,845    |







**Source:** Office for National Statistics. © Crown Copyright 2012. Licensed under the Open Government Licence v.1.0 If you have any queries with any information provided please contact Paul Jones, LSB Officer, 01495 355083