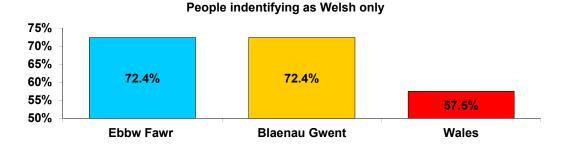

People indentifying as Welsh only

72.4%

72.4%

57.5%

| Health                             | Ebbw Fawr | Blaenau Gwent | Wales |
|------------------------------------|-----------|---------------|-------|
| People with long-term illness      | 25.4%     | 27.2%         | 22.7% |
| Working age with long-term illness | 12.8%     | 13.9%         | 10.8% |
| People whose health was good       | 74.4%     | 72.5%         | 77.7% |
| People whose health was not good   | 9.6%      | 10.7%         | 7.6%  |
| People who provide unpaid care     | 12.4%     | 12.5%         | 12.1% |