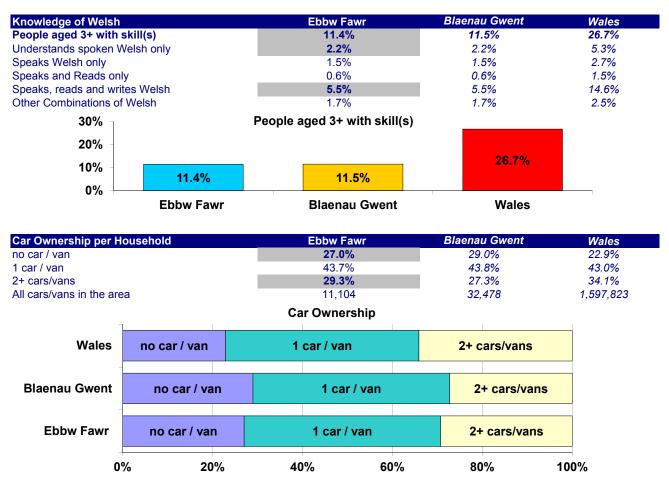

| 5.7%      | 5.8%          | 5.8%      |
| 5 to 14                  | 11.0%     | 10.9%         | 11.1%     |
| 5 to 24                  | 13.2%     | 13.3%         | 13.4%     |
| 25 to 29                 | 6.2%      | 6.1%          | 6.1%      |
| 0 to 44                  | 19.9%     | 19.4%         | 18.6%     |
| 5 to 59                  | 19.7%     | 20.0%         | 19.9%     |
| i0 to 64                 | 6.9%      | 6.6%          | 6.7%      |
| 5 to 74                  | 10.0%     | 10.0%         | 9.8%      |
| 75 +                     | 7.4%      | 7.9%          | 8.6%      |
| Mean age of population   | 40.3      | 40.5          | 40.6      |
| Median age of population | 41.0      | 41.0          | 41.0      |





People indentifying as Welsh only



72.4%

72.4%

57.5%



| Health                             | Ebbw Fawr | Blaenau Gwent | Wales |
|------------------------------------|-----------|---------------|-------|
| People with long-term illness      | 25.4%     | 27.2%         | 22.7% |
| Working age with long-term illness | 12.8%     | 13.9%         | 10.8% |
| People whose health was good       | 74.4%     | 72.5%         | 77.7% |
| People whose health was not good   | 9.6%      | 10.7%         | 7.6%  |
| People who provide unpaid care     | 12.4%     | 12.5%         | 12.1% |



| Housing Spaces                  | Ebbw Fawr | Blaenau Gwent | Wales     |
|---------------------------------|-----------|---------------|-----------|
| Household spaces with residents | 9,990     | 30,416        | 1,302,676 |
| Vacant household spaces         | 504