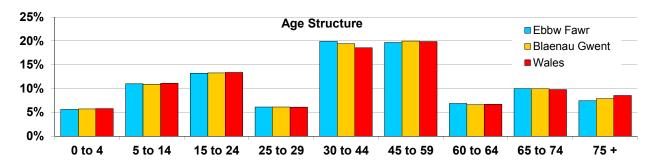

## Census 2011 Statistics Overview Ebbw Fawr Valley Profile

Note: Bold value in a grey cell highlight a notable difference for the ward compared to Blaenau Gwent or Wales

| Population               | Ebbw Fawr | Blaenau Gwent | Wales     |
|--------------------------|-----------|---------------|-----------|
| Total                    | 23,340    | 69,814        | 3,063,456 |
| Males                    | 11,435    | 34,325        | 1,504,228 |
| Females                  | 11,905    | 35,489        | 1,559,228 |
| Age Structure            | Ebbw Fawr | Blaenau Gwent | Wales     |
| ) to 4                   | 5.7%      | 5.8%          | 5.8%      |
| 5 to 14                  | 11.0%     | 10.9%         | 11.1%     |
| 5 to 24                  | 13.2%     | 13.3%         | 13.4%     |
| 25 to 29                 | 6.2%      | 6.1%          | 6.1%      |
| 0 to 44                  | 19.9%     | 19.4%         | 18.6%     |
| 5 to 59                  | 19.7%     | 20.0%         | 19.9%     |
| i0 to 64                 | 6.9%      | 6.6%          | 6.7%      |
| 5 to 74                  | 10.0%     | 10.0%         | 9.8%      |
| 75 +                     | 7.4%      | 7.9%          | 8.6%      |
| Mean age of population   | 40.3      | 40.5          | 40.6      |
| Median age of population | 41.0      | 41.0          | 41.0      |