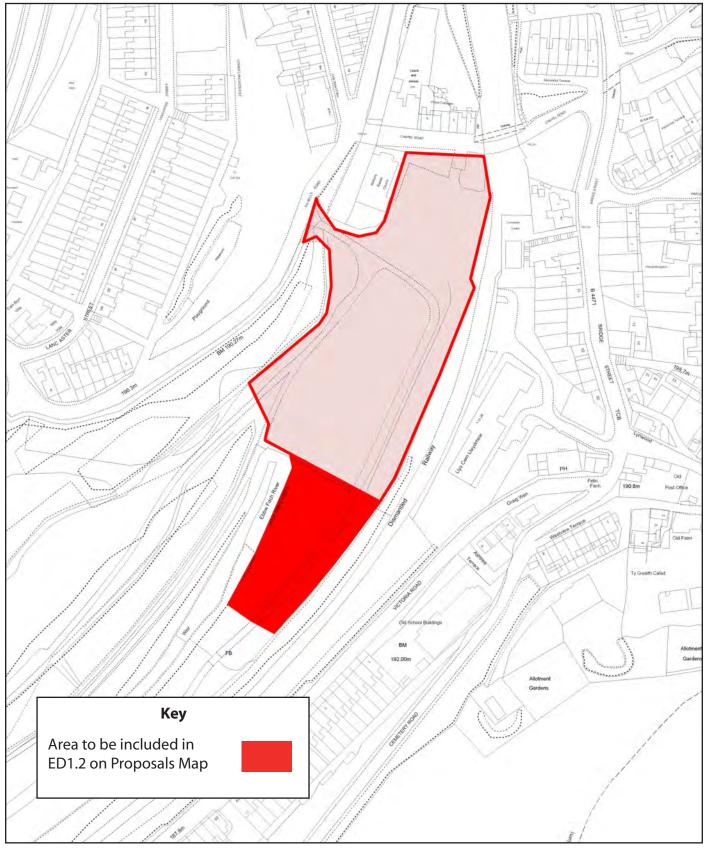

## STATEMENT OF FOCUSSED CHANGE ADDENDUM

FOCUSSED CHANGE 16: LOWER PLATEAU SIX BELLS COLLIERY SITE - NEW PRIMARY SCHOOL

FC16. Amend the proposals map to extend the boundary of Policy ED1.2 as shown on map 13 attached.

| <b>Date:</b> 25/11/2011 <b>Scale:</b> 1:300 | Focussed Change: FC16                         | MAP 13 | 20/1                  |
|---------------------------------------------|-----------------------------------------------|--------|-----------------------|
| Ref:                                        | ED1.2 Lower Plateau, Six Bell Colliery Site   |        | Blaenau<br>County Ber |
| Change<br>Proposed:                         | Extend boundary to include land to the south. |        | Regen<br>Divi         |