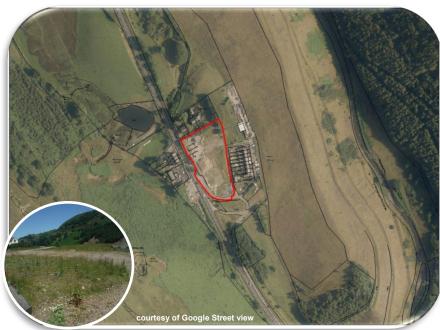

# Former Factory Site, Pochin, Tredegar

Grid Ref: 316074 204698

## **Description:**

The site is brownfield land, situated to the south of Tredegar in a semirural location, adjacent to Pochin houses. The site can be accessed from the A4046, Newport Road, heading towards Blackwood. The site was formerly used as an engineering factory that has now been demolished. The land is relatively flat with very little vegetation.