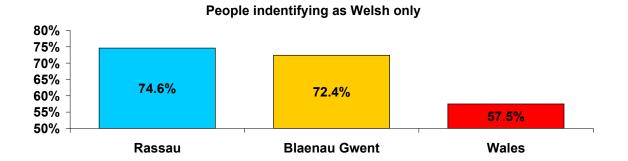

| Identity                          | Rassau | Blaenau Gwent | Wales |
|-----------------------------------|--------|---------------|-------|
| People indentifying as Welsh only | 74.6%  | 72.4%         | 57.5% |