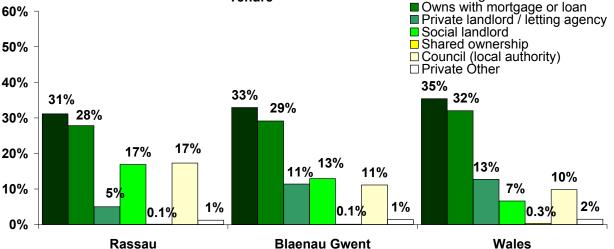

| Rassau                            | Blaenau Gwent | Wales                                                                                        |               |
|-----------------------------------|---------------|----------------------------------------------------------------------------------------------|---------------|
| Household Tenure                  | Rassau        | Blaenau Gwent                                                                                | Wales         |
| Owner occupied households         | 59.0%         | 62.1%                                                                                        | 67.7%         |
| Own outright                      | 31.1%         | 32.9%                                                                                        | 35.4%         |
| Owns with mortgage or loan        | 27.8%         | 29.1%                                                                                        | 32.0%         |
| Shared ownership                  | 0.1%          | 0.1%                                                                                         | 0.3%          |
| Rented households                 | 40.4%         | 36.8%                                                                                        | 30.6%         |
| Council (local authority)         | 17.3%         | 11.1%                                                                                        | 9.8%          |
| Social landlord                   | 16.9%         | 12.9%                                                                                        | 6.6%          |
| Private landlord / letting agency | 5.0%          | 11.4%                                                                                        | 12.7%         |
| Private Other                     | 1.2%          | 1.4%                                                                                         | 1.5%          |
| 60%                               | Tenure        | ■ Own outright ■ Owns with mortgage or look ■ Private landlord / letting a ■ Social landlord | oan<br>agency |
| 50% -                             |               | □ Shared ownership □ Council (local authority) □ Private Other                               |               |
| 40% -                             | 220/          | 35%                                                                                          |               |