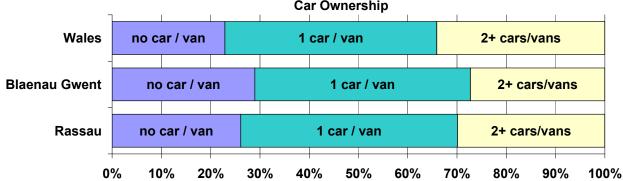

| Car Ownership per Household | Rassau        | Blaenau Gwent | Wales     |
|-----------------------------|---------------|---------------|-----------|
| no car / van                | 26.1%         | 29.0%         | 22.9%     |
| 1 car / van                 | 44.0%         | 43.8%         | 43.0%     |
| 2+ cars/vans                | 29.9%         | 27.3%         | 34.1%     |
| All cars/vans in the area   | 1,603         | 32,478        | 1,597,823 |
|                             | Car Ownership |               |           |