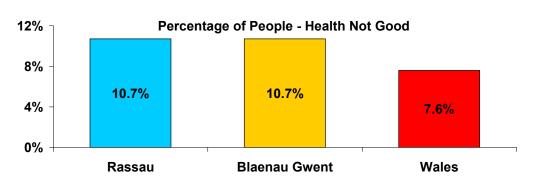

**Blaenau Gwent** 

Wales

Rassau

| Health                             | Rassau | Blaenau Gwent | Wales |
|------------------------------------|--------|---------------|-------|
| People with long-term illness      | 25.7%  | 27.2%         | 22.7% |
| Working age with long-term illness | 12.7%  | 13.9%         | 10.8% |
| People whose health was good       | 73.0%  | 72.5%         | 77.7% |
| People whose health was not good   | 10.7%  | 10.7%         | 7.6%  |
| People who provide unpaid care     | 13.1%  | 12.5%         | 12.1% |