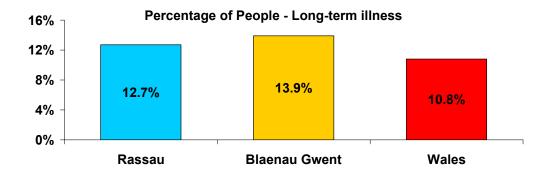

**Blaenau Gwent** 

Wales

Rassau

| Health                             | Rassau | Blaenau Gwent | Wales |
|------------------------------------|--------|---------------|-------|
| People with long-term illness      | 25.7%  | 27.2%         | 22.7% |
| Working age with long-term illness | 12.7%  | 13.9%         | 10.8% |
| People whose health was good       | 73.0%  | 72.5%         | 77.7% |
| People whose health was not good   | 10.7%  | 10.7%         | 7.6%  |
| People who provide unpaid care     | 13.1%  | 12.5%         | 12.1% |