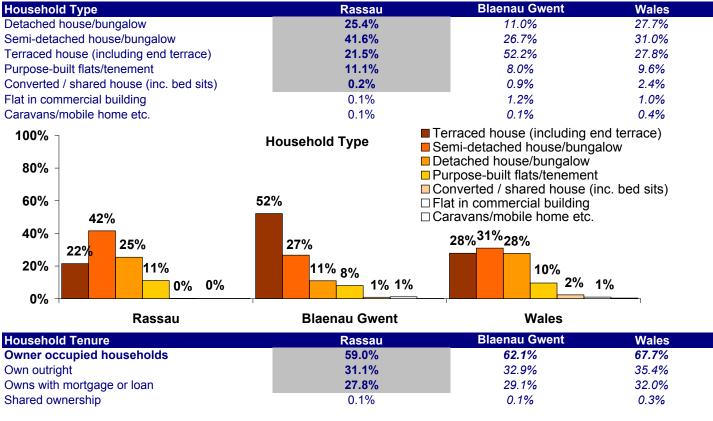

| Rassau                            | Blaenau Gwent | Wales                                                                                        |               |
|-----------------------------------|---------------|----------------------------------------------------------------------------------------------|---------------|
| Household Tenure                  | Rassau        | Blaenau Gwent                                                                                | Wales         |
| Owner occupied households         | 59.0%         | 62.1%                                                                                        | 67.7%         |
| Own outright                      | 31.1%         | 32.9%                                                                                        | 35.4%         |
| Owns with mortgage or loan        | 27.8%         | 29.1%                                                                                        | 32.0%         |
| Shared ownership                  | 0.1%          | 0.1%                                                                                         | 0.3%          |
| Rented households                 | 40.4%         | 36.8%                                                                                        | 30.6%         |
| Council (local authority)         | 17.3%         | 11.1%                                                                                        | 9.8%          |
| Social landlord                   | 16.9%         | 12.9%                                                                                        | 6.6%          |
| Private landlord / letting agency | 5.0%          | 11.4%                                                                                        | 12.7%         |
| Private Other                     | 1.2%          | 1.4%                                                                                         | 1.5%          |
| 60%                               | Tenure        | ■ Own outright ■ Owns with mortgage or look ■ Private landlord / letting a ■ Social landlord | oan<br>agency |
| 50% -                             |               | □ Shared ownership □ Council (local authority) □ Private Other                               |               |
| 40% -                             | 220/          | 35%                                                                                          |               |