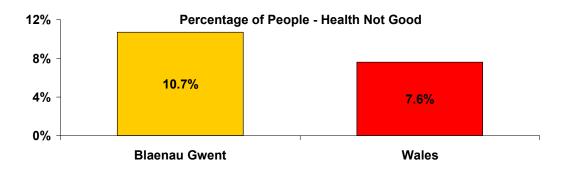

| Health                             | Blaenau Gwent | Wales |
|------------------------------------|---------------|-------|
| People with long-term illness      | 27.2%         | 22.7% |
| Working age with long-term illness | 13.9%         | 10.8% |
| People whose health was good       | 72.5%         | 77.7% |
| People whose health was not good   | 10.7%         | 7.6%  |
| People who provide unpaid care     | 12.5%         | 12.1% |