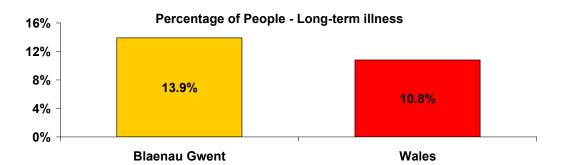

| Health                             | Blaenau Gwent | Wales |
|------------------------------------|---------------|-------|
| People with long-term illness      | 27.2%         | 22.7% |
| Working age with long-term illness | 13.9%         | 10.8% |
| People whose health was good       | 72.5%         | 77.7% |
| People whose health was not good   | 10.7%         | 7.6%  |
| People who provide unpaid care     | 12.5%         | 12.1% |