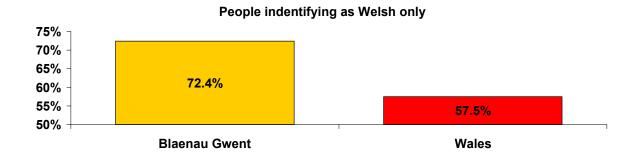

| Identity                          | Blaenau Gwent | Wales |
|-----------------------------------|---------------|-------|
| People indentifying as Welsh only | 72.4%         | 57.5% |

Wales

**Blaenau Gwent** 