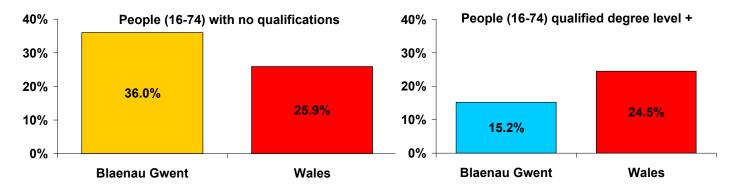

| Qualifications                          | Blaenau Gwent | Wales |
|-----------------------------------------|---------------|-------|
| People (16-74) with no qualifications   | 36.0%         | 25.9% |
| People (16-74) qualified degree level + | 15.2%         | 24.5% |