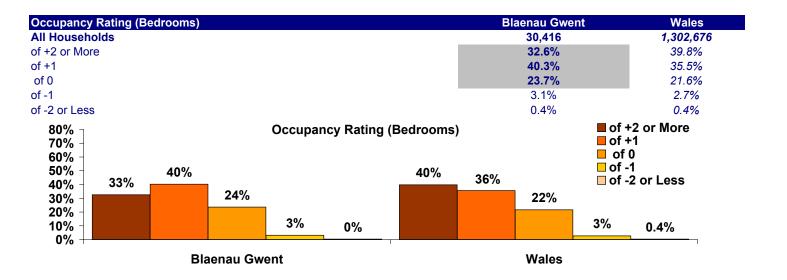

| Housing Spaces                  | Blaenau Gwent | Wales     |
|---------------------------------|---------------|-----------|
| Household spaces with residents | 30,416        | 1,302,676 |
| Vacant household spaces         | 1,536         | 82,845    |